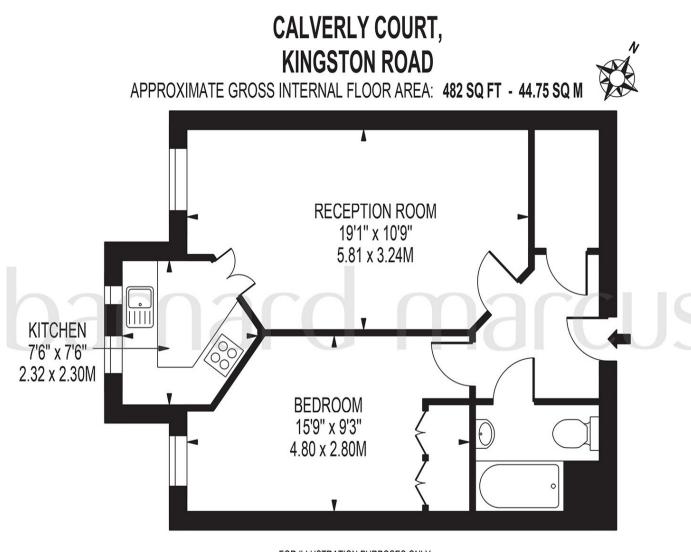

FOR ILLUSTRATION PURPOSES ONLY

THIS FLOOR PLAN SHOULD BE USED AS A GENERAL OUTLINE FOR GUIDANCE ONLY AND DOES NOT CONSTITUTE IN WHOLE OR IN PART AN OFFER OR CONTRACT. ANY INTENDING PURCHASER OR LESSEE SHOULD SATISFY THEMSELVES BY INSPECTION, SEARCHES, ENQUIRIES AND FULL SURVEY AS TO THE CORRECTNESS OF FACH STATEMENT. ANY AREAS, MEASUREMENTS OR DISTANCES QUOTED ARE APPROXIMATE AND SHOULD NOT BE USED TO VALUE A PROPERTY OR BE THE BASIS OF ANY SALE OR LET. This spacious property is presented to the market with no-onwards chain and benefits from an abundance of natural light. The apartment is comprised of an entrance hall with access to the bedroom which boasts fitted wardrobes. There is a three-piece bathroom and a superb large reception room. From the reception room, you reach the fitted kitchen with window. The apartment is in excellent condition throughout, with plenty of storage.