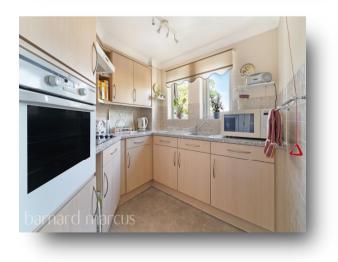

FOR ILLUSTRATION PURPOSES ONLY

THIS FLOOR PLAN SHOULD BE USED AS A GENERAL OUTLINE FOR GUIDANCE ONLY AND DOES NOT CONSTITUTE IN WHOLE OR IN PART AN OFFER OR CONTRACT. ANY INTENDING PURCHASER OR LESSEE SHOULD SATISFY THEMSELVES BY INSPECTION, SEARCHES, ENQUIRIES AND FULL SURVEY AS TO THE CORRECTNESS OF FACH STATEMENT. ANY AREAS, MEASUREMENTS OR DISTANCES QUOTED ARE APPROXIMATE AND SHOULD NOT BE USED TO VALUE A PROPERTY OR BE THE BASIS OF ANY SALE OR LET. This spacious property is presented to the market with no-onwards chain and benefits from an abundance of natural light. The apartment is comprised of an entrance hall with access to the bedroom which boasts fitted wardrobes. There is a three-piece bathroom and a superb large reception room. From the reception room, you reach the fitted kitchen with window. The apartment is in excellent condition throughout, with plenty of storage.