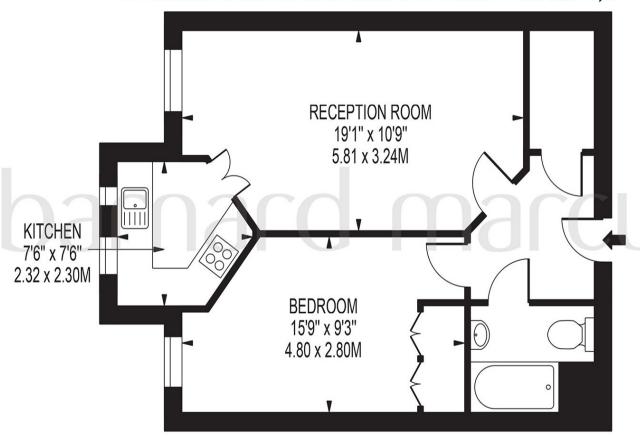

# CALVERLY COURT, KINGSTON ROAD

APPROXIMATE GROSS INTERNAL FLOOR AREA: 482 SQ FT - 44.75 SQ M

#### FOR ILLUSTRATION PURPOSES ONLY

THIS FLOOR PLAN SHOULD BE USED AS A GENERAL OUTLINE FOR GUIDANCE ONLY AND DOES NOT CONSTITUTE IN WHOLE OR IN PART AN OFFER OR CONTRACT.
ANY INTENDING PURCHASER OR LESSEE SHOULD SATISFY THEMSELVES BY INSPECTION, SEARCHES, ENQUIRIES AND FULL SURVEY AS TO THE CORRECTINESS OF EACH STATEMENT.
ANY AREAS, MEASUREMENTS OR DISTANCES QUOTED ARE APPROXIMATE AND SHOULD NOT BE USED TO VALUE A PROPERTY OR BE THE BASIS OF ANY SALE OR LET.