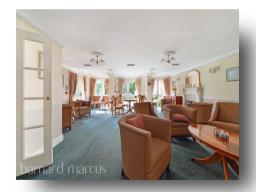

This spacious property is presented to the market with no-onwards chain and benefits from an abundance of natural light. The apartment is comprised of an entrance hall with access to the bedroom which boasts fitted wardrobes. There is a three-piece bathroom and a superb large reception room. From the reception room, you reach the fitted kitchen with window. The apartment is in excellent condition throughout, with plenty of storage.

Built in 2007, Calverley Court benefits from excellent access both into Kingston, Epsom and the surrounding areas. To the rear of the development there are well tended communal gardens and private parking, with internal facilities including a resident's lounge and separate quiet lounge on the 2nd floor, a laundry room and lift access to all floors. The development also benefits from being part of a wonderful community including a house manager from Monday to Friday. In addition to all these great features, there are additional fully serviced guest rooms available to family & friends that are visiting residents. With so much to offer we really do recommend your earliest viewing to avoid missing out.