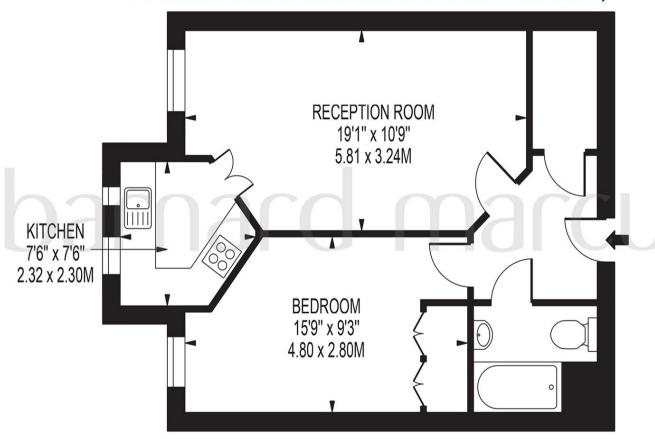

# CALVERLY COURT, KINGSTON ROAD

APPROXIMATE GROSS INTERNAL FLOOR AREA: 482 SQ FT - 44.75 SQ M

#### FOR ILLUSTRATION PURPOSES ONLY

THIS FLOOR PLAN SHOULD BE USED AS A GENERAL OUTLINE FOR GUIDANCE ONLY AND DOES NOT CONSTITUTE IN WHOLE OR IN PART AN OFFER OR CONTRACT.
ANY INTENDING PURCHASER OR LESSEE SHOULD SATISFY THEMSELVES BY INSPECTION, SEARCHES, ENQUIRIES AND FULL SURVEY AS TO THE CORRECTINESS OF EACH STATEMENT.
ANY AREAS, MEASUREMENTS OR DISTANCES QUOTED ARE APPROXIMATE AND SHOULD NOT BE USED TO VALUE A PROPERTY OR BE THE BASIS OF ANY SALE OR LET.