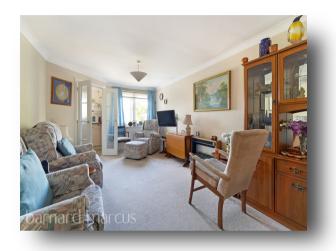

This spacious property is presented to the market with no-onwards chain and benefits from an abundance of natural light. The apartment is comprised of an entrance hall with access to the bedroom which boasts fitted wardrobes. There is a three-piece bathroom and a superb large reception room. From the reception room, you reach the fitted kitchen with window. The apartment is in excellent condition throughout, with plenty of storage.