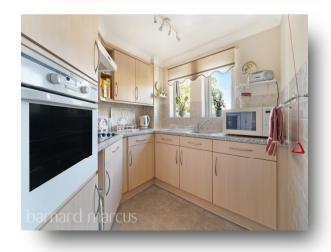

This spacious property is presented to the market with no-onwards chain and benefits from an abundance of natural light. The apartment is comprised of an entrance hall with access to the bedroom which boasts fitted wardrobes. There is a three-piece bathroom and a superb large reception room. From the reception room, you reach the fitted kitchen with window. The apartment is in excellent condition throughout, with plenty of storage.