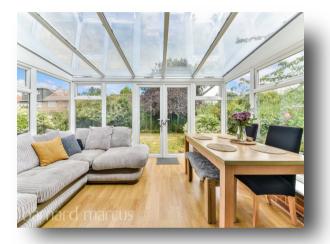

A superb three-bedroom detached bungalow situated on a corner plot with fantastic potential and already generous space. There is a large, paved driveway to the front offering ample off-street parking as well as an integral garage. This home offers two large double bedrooms, a single bedroom, good sized kitchen plus a generous living space with a new conservatory added to the rear. The property also benefits from a new roof and is well maintained throughout.

## **Francis Close, Epsom**

- Detached Bungalow Three Bedroom Bungalow
- Cul-De-Sac Location
- Garage
- Off-Street Parking for Multiple Cars
- Large Conservatory

Tenure: Freehold EPC Rating: Awaited

£635,000