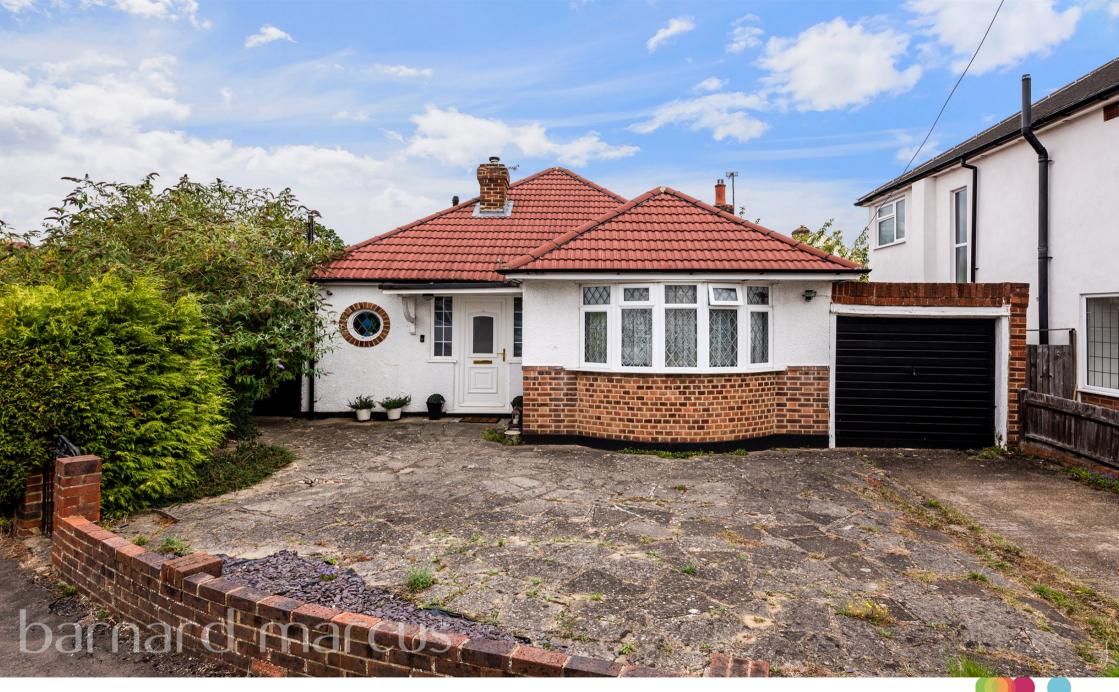

# **Francis Close, Epsom**

Barnard Marcus Estate Agents are delighted to welcome to the market this extended three bedroom detached bungalow set in a highly sought after cul de sac in Ewell with an exceptional private garden.

A superb three-bedroom detached bungalow situated on a corner plot with fantastic potential and already generous space. There is a large, paved driveway to the front offering ample off-street parking as well as an integral garage. This home offers two large double bedrooms, a single bedroom, good sized kitchen plus a generous living space with a new conservatory added to the rear. The property also benefits from a new roof and is well maintained throughout.

## **Francis Close, Epsom**

- Detached Bungalow Three Bedroom Bungalow
- Cul-De-Sac Location
- Garage
- Off-Street Parking for Multiple Cars
- Large Conservatory

Tenure: Freehold EPC Rating: Awaited

£635,000