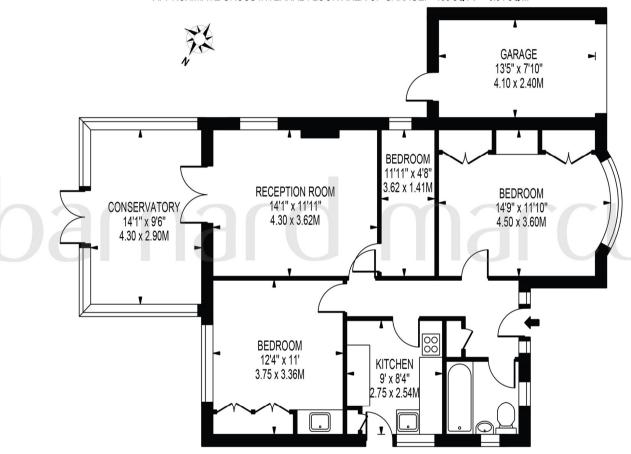

#### FRANCIS CLOSE

APPROXIMATE GROSS INTERNAL FLOOR AREA: 878 SQ FT - 81.61 SQ M

(EXCLUDING GARAGE)

APPROXIMATE GROSS INTERNAL FLOOR AREA OF GARAGE: 106 SQ FT - 9.84 SQ M

FOR ILLUSTRATION PURPOSES ONLY

THIS FLOOR PLAN SHOULD BE USED AS A GENERAL OUTLINE FOR GUIDANCE ONLY AND DOES NOT CONSTITUTE IN WHOLE OR IN PART AN OFFER OR CONTRACT.

ANY INTENDING PURCHASER OR LESSEE SHOULD SATISFY THEMSELVES BY INSPECTION, SEARCHES, ENQUIRIES AND FULL SURVEY AS TO THE CORRECTNESS OF EACH STATEMENT.

ANY AREAS, MEASUREMENTS OR DISTANCES QUOTED ARE APPROXIMATE AND SHOULD NOT BE USED TO VALUE A PROPERTY OR BE THE BASIS OF ANY SALE OR LET.