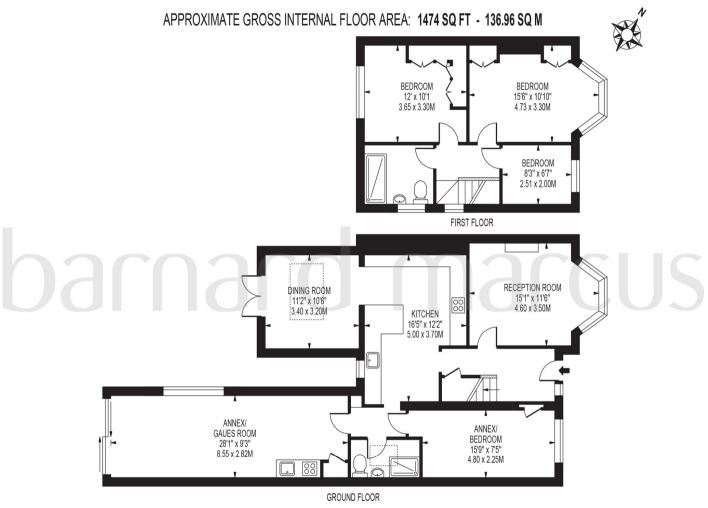

# KINGSTON ROAD

FOR ILLUSTRATION PURPOSES ONLY

THIS FLOOR PLAN SHOULD BE USED AS A SEMERAL OUTLINE FOR GUIDANCE ONLY AND DOES NOT CONSTITUTE IN WHOLE OR IN PART AN OFFER OR CONTRACT.
ANY INTENDING PURCHASER OR LESSEE SHOULD SATISFY THEMSELVES BY INSPECTION, SEARCHES, ENQUIRIES AND FULL SURVEY AS TO THE CORRECTNESS OF EACH STATEMENT.
ANY AREAS, MEASUREMENTS OR DISTANCES QUOTED ARE APPROXIMATE AND SHOULD NOT BE USED TO VALUE A PROPERTY OR BE THE BASIS OF ANY SALE OR LET.

The ground floor offers flexible accommodation and currently is set out to include an additional bedroom, bathroom and games room. This space has been designed to be used as an annex for guests and proves spacious accommodation that also has access to the rear garden.

To the first floor there are three bedrooms, two of which are good size doubles. The family bathroom is also on the first floor and again has been modernised throughout. To the front of the property there is a driveway providing off street parking for multiple cars. To the rear there is a fantastic private garden that backs on directly to the Old Haileyburian playing fields.