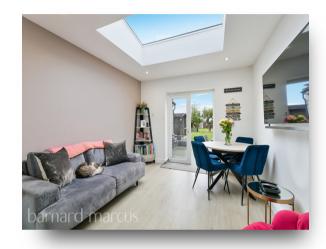

Situated in West Ewell this extended three-bedroom semi-detached home comprises of an entrance hall with access to the spacious and bright reception room, across the rear of the property there is a large modern kitchen with an seating area and a large feature skylight. From the rear you will have direct access to the well-presented private garden.