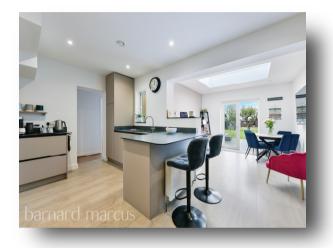

Situated in West Ewell this extended three-bedroom semi-detached home comprises of an entrance hall with access to the spacious and bright reception room, across the rear of the property there is a large modern kitchen with an seating area and a large feature skylight. From the rear you will have direct access to the well-presented private garden.