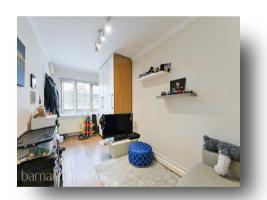

Situated in West Ewell this extended three-bedroom semi-detached home comprises of an entrance hall with access to the spacious and bright reception room, across the rear of the property there is a large modern kitchen with an seating area and a large feature skylight. From the rear you will have direct access to the well-presented private garden.