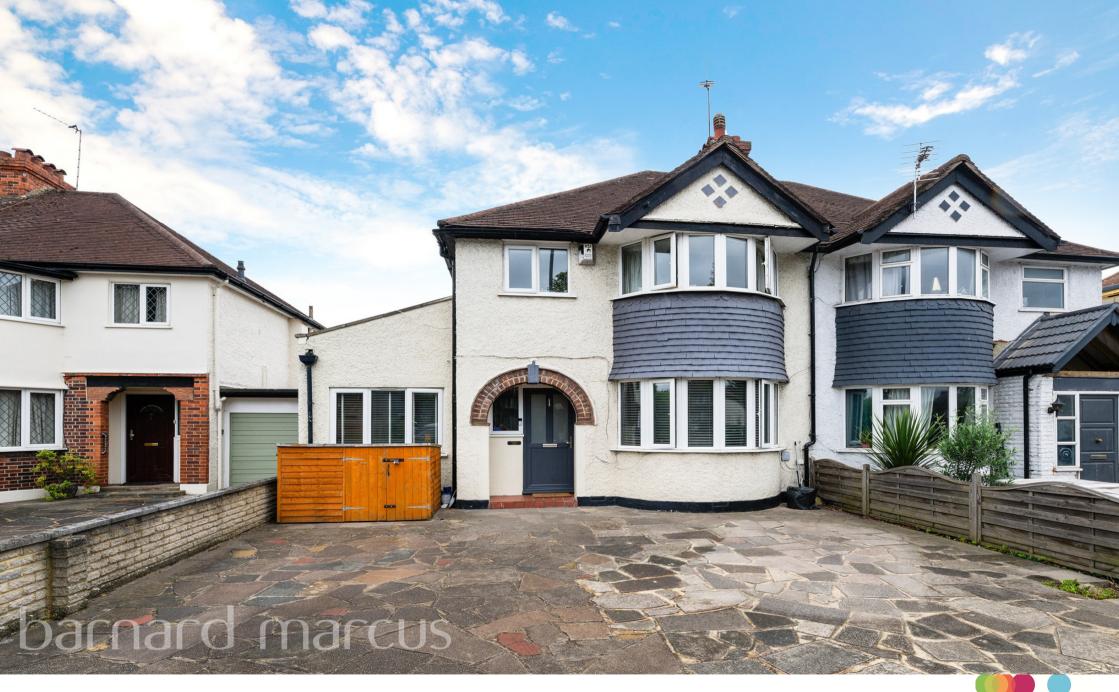

# **Kingston Road, Epsom**

Barnard Marcus are delighted to present to the market this great opportunity to purchase a larger than average and well-presented 1930's three-bedroom semi-detached family home, that features a spacious than rear garden off street parking.

Situated in West Ewell this extended three-bedroom semi-detached home comprises of an entrance hall with access to the spacious and bright reception room, across the rear of the property there is a large modern kitchen with an seating area and a large feature skylight. From the rear you will have direct access to the well-presented private garden.

To the first floor there are three bedrooms, two of which are good size doubles. The family bathroom is also on the first floor and again has been modernised throughout. To the front of the property there is a driveway providing off street parking for multiple cars. To the rear there is a fantastic private garden that backs on directly to the Old Haileyburian playing fields.