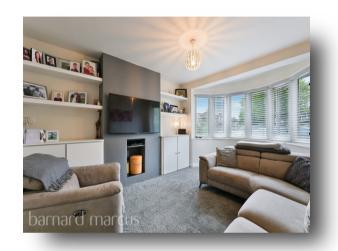

Situated in West Ewell this extended three-bedroom semi-detached home comprises of an entrance hall with access to the spacious and bright reception room, across the rear of the property there is a large modern kitchen with an seating area and a large feature skylight. From the rear you will have direct access to the well-presented private garden.