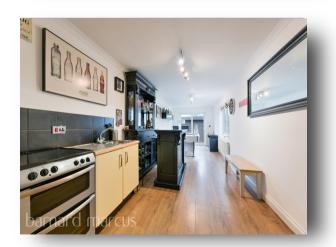

Situated in West Ewell this extended three-bedroom semi-detached home comprises of an entrance hall with access to the spacious and bright reception room, across the rear of the property there is a large modern kitchen with an seating area and a large feature skylight. From the rear you will have direct access to the well-presented private garden.

## **Kingston Road, Epsom**

- Three Well-Proportioned Bedrooms
- No Onwards Chain
- Spacious & Well-Presented Garden
- **Excellent Condition Throughout**
- Newly Installed High-Specification Kitchen

Tenure: Freehold EPC Rating: C