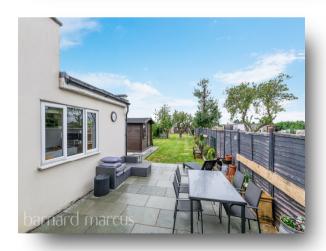

Situated in West Ewell this extended three-bedroom semi-detached home comprises of an entrance hall with access to the spacious and bright reception room, across the rear of the property there is a large modern kitchen with an seating area and a large feature skylight. From the rear you will have direct access to the well-presented private garden.

To the first floor there are three bedrooms, two of which are good size doubles. The family bathroom is also on the first floor and again has been modernised throughout. To the front of the property there is a driveway providing off street parking for multiple cars. To the rear there is a fantastic private garden that backs on directly to the Old Haileyburian playing fields.