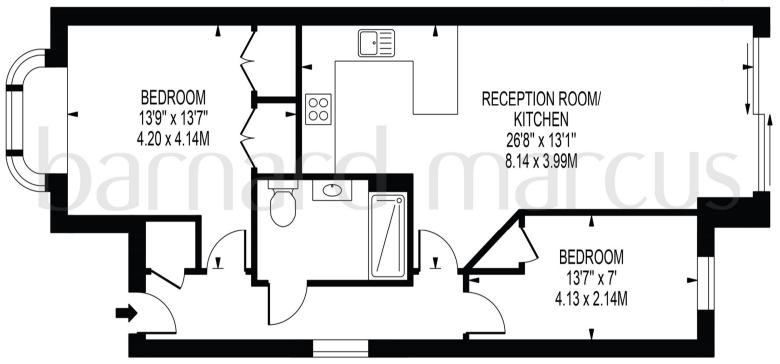

# MILBOURNE PLACE

APPROXIMATE GROSS INTERNAL FLOOR AREA: 659 SQ FT - 61.24 SQ M

#### FOR ILLUSTRATION PURPOSES ONLY

THIS FLOOR PLAN SHOULD BE USED AS A GENERAL OUTLINE FOR GUIDANCE ONLY AND DOES NOT CONSTITUTE IN WHOLE OR IN PART AN OFFER OR CONTRACT.
ANY INTENDING PURCHASER OR LESSEE SHOULD SATISFY THEMSELVES BY INSPECTION, SEARCHES, ENQUIRIES AND FULL SURVEY AS TO THE CORRECTNESS OF EACH STATEMENT.
ANY AREAS, MEASUREMENTS OR DISTANCES QUOTED ARE APPROXIMATE AND SHOULD NOT BE USED TO VALUE A PROPERTY OR BE THE BASIS OF ANY SALE OR LET.