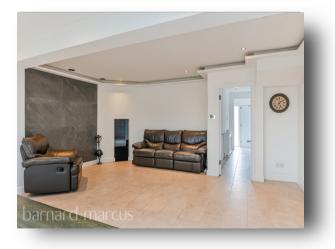

Further features to note downstairs include a spacious lounge with a bay window towards the front of the property and a handy downstairs bathroom.

To the first floor are three spacious bedrooms next to a large family bathroom with separate shower cubicle and bath. All three bedrooms include a good amount of built-in storage.