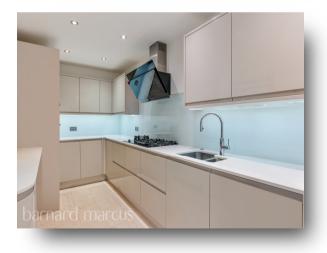

The property has undergone thorough refurbishment and extension work in recent years and offers a stunning kitchen/dining/ living space to the rear with a large feature skylight. Bi folding doors provide the link between the indoor and outdoor spaces. In addition to the kitchen the ground floor is also served by a utility room.