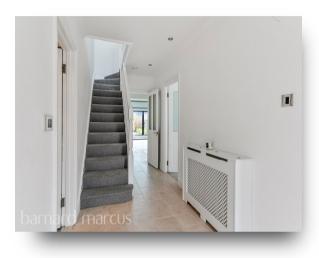

Further features to note downstairs include a spacious lounge with a bay window towards the front of the property and a handy downstairs bathroom.

To the first floor are three spacious bedrooms next to a large family bathroom with separate shower cubicle and bath. All three bedrooms include a good amount of built-in storage.