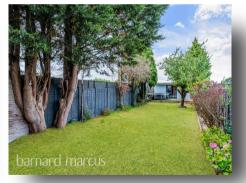

Towards the front of the property a paved driveway provides parking for multiple cars, whilst to the rear is a spacious garden, at the end of which is an outbuilding that is currently being used as gym.