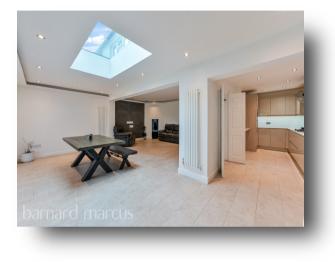

The property has undergone thorough refurbishment and extension work in recent years and offers a stunning kitchen/dining/ living space to the rear with a large feature skylight. Bi folding doors provide the link between the indoor and outdoor spaces. In addition to the kitchen the ground floor is also served by a utility room.