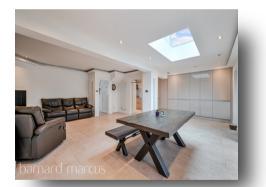

The property has undergone thorough refurbishment and extension work in recent years and offers a stunning kitchen/dining/ living space to the rear with a large feature skylight. Bi folding doors provide the link between the indoor and outdoor spaces. In addition to the kitchen the ground floor is also served by a utility room.

Further features to note downstairs include a spacious lounge with a bay window towards the front of the property and a handy downstairs bathroom.

To the first floor are three spacious bedrooms next to a large family bathroom with separate shower cubicle and bath. All three bedrooms include a good amount of built-in storage.