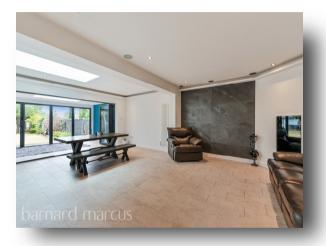

The property has undergone thorough refurbishment and extension work in recent years and offers a stunning kitchen/dining/ living space to the rear with a large feature skylight. Bi folding doors provide the link between the indoor and outdoor spaces. In addition to the kitchen the ground floor is also served by a utility room.