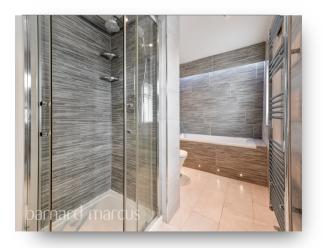

Further features to note downstairs include a spacious lounge with a bay window towards the front of the property and a handy downstairs bathroom.

To the first floor are three spacious bedrooms next to a large family bathroom with separate shower cubicle and bath. All three bedrooms include a good amount of built-in storage.