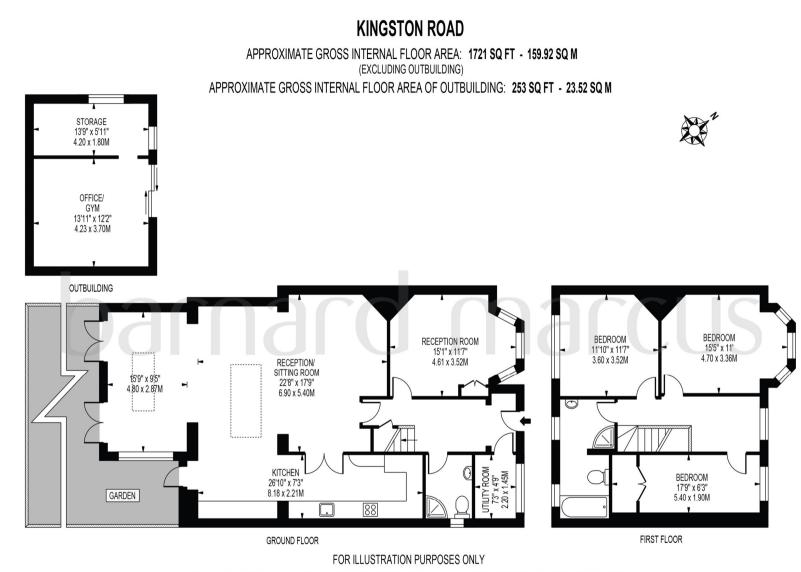

The property has undergone thorough refurbishment and extension work in recent years and offers a stunning kitchen/dining/ living space to the rear with a large feature skylight. Bi folding doors provide the link between the indoor and outdoor spaces. In addition to the kitchen the ground floor is also served by a utility room.

Further features to note downstairs include a spacious lounge with a bay window towards the front of the property and a handy downstairs bathroom.

To the first floor are three spacious bedrooms next to a large family bathroom with separate shower cubicle and bath. All three bedrooms include a good amount of built-in storage.

Towards the front of the property a paved driveway provides parking for multiple cars, whilst to the rear is a spacious garden, at the end of which is an outbuilding that is currently being used as gym.

THIS FLOOR PLAN SHOULD BE USED AS A GENERAL OUTLINE FOR GUIDANCE ONLY AND DOES NOT CONSTITUTE IN WHOLE OR IN PART AN OFFER OR CONTRACT. ANY INTENDING PURCHASER OR LESSEE SHOULD SATISFY THEMSELVES BY INSPECTION, SEARCHES, ENQUIRIES AND FULL SURVEY AS TO THE CORRECTINESS OF EACH STATEMENT. ANY AREAS, MEASUREMENTS OR DISTANCES QUOTED ARE APPROXIMATE AND SHOULD NOT BE USED TO VALUE A PROPERTY OR BE THE BASIS OF ANY SALE OR LET.