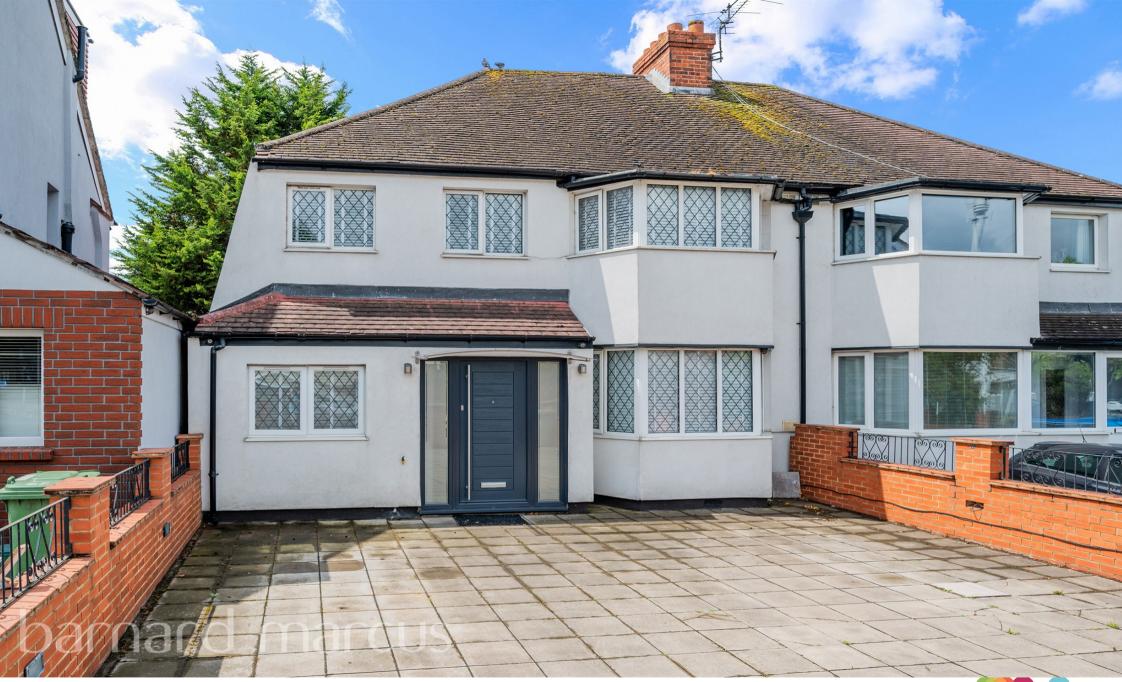

### Kingston Road, EPSOM

Barnard Marcus are delighted to present to the market this great opportunity to purchase a larger than average and well-presented 1930's threebedroom semi-detached family home, that features a spacious than rear garden off street parking.

Towards the front of the property a paved driveway provides parking for multiple cars, whilst to the rear is a spacious garden, at the end of which is an outbuilding that is currently being used as gym.