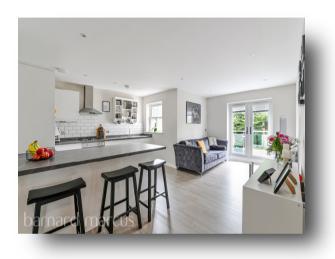

ANT INTERVING FURCHASER OF LESSEE SHOULD SATISFT THEMSELVES BY INSPECTION, SEARCHES, ENQUIRIES AND FULL SURVET AS TO THE CORRECTIVES OF EACH STATEM ANY AREAS, MEASUREMENTS OR DISTANCES QUOTED ARE APPROXIMATE AND SHOULD NOT BE USED TO VALUE A PROPERTY OR BE THE BASIS OF ANY SALE OR LET. Built in 2019 is this stunning apartment block containing just 8 flats. With an allocated parking space and communal gardens this contemporary flat is perfect for a first time buy, situated nearby local shops and bus routes. As you enter the flat there is a large hallway convenient for storage and cloakroom area, there is a modern family bathroom with separate bath and shower, two generous double bedrooms, built in wardrobes & an en-suite to the master as well as a modern fitted kitchen with breakfast bar area open to the living space. There is a full width balcony area able to be accessed via patio doors from the living space as well as the master bedroom. With a South West facing aspect the balcony makes a fantastic option for an outdoor seating area overlooking the communal gardens with further access to utilise.

### Lily Court Cox Lane, Epsom

- Two Double Bedrooms
- En Suite & Family Bathroom
- Allocated Parking
- Private Balcony
- Communal Gardens