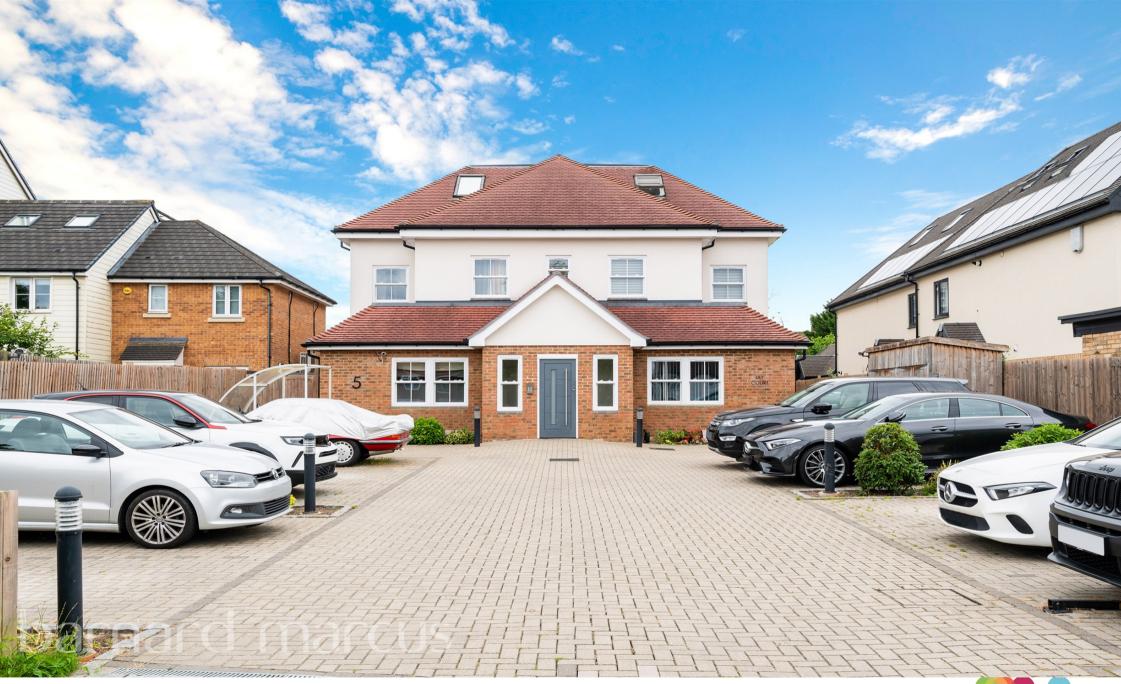

### Lily Court Cox Lane, Epsom

A beautifully presented two bedroom, two bathroom first floor apartment situated in a modern block built in 2019. With allocated parking, communal gardens and a large balcony the full width of the flat, this property makes a fantastic first time buy.

ANT INTERVING FURCHASER OF LESSEE SHOULD SATISFT THEMSELVES BY INSPECTION, SEARCHES, ENQUIRIES AND FULL SURVET AS TO THE CORRECTIVES OF EACH STATEM ANY AREAS, MEASUREMENTS OR DISTANCES QUOTED ARE APPROXIMATE AND SHOULD NOT BE USED TO VALUE A PROPERTY OR BE THE BASIS OF ANY SALE OR LET. Built in 2019 is this stunning apartment block containing just 8 flats. With an allocated parking space and communal gardens this contemporary flat is perfect for a first time buy, situated nearby local shops and bus routes. As you enter the flat there is a large hallway convenient for storage and cloakroom area, there is a modern family bathroom with separate bath and shower, two generous double bedrooms, built in wardrobes & an en-suite to the master as well as a modern fitted kitchen with breakfast bar area open to the living space. There is a full width balcony area able to be accessed via patio doors from the living space as well as the master bedroom. With a South West facing aspect the balcony makes a fantastic option for an outdoor seating area overlooking the communal gardens with further access to utilise.