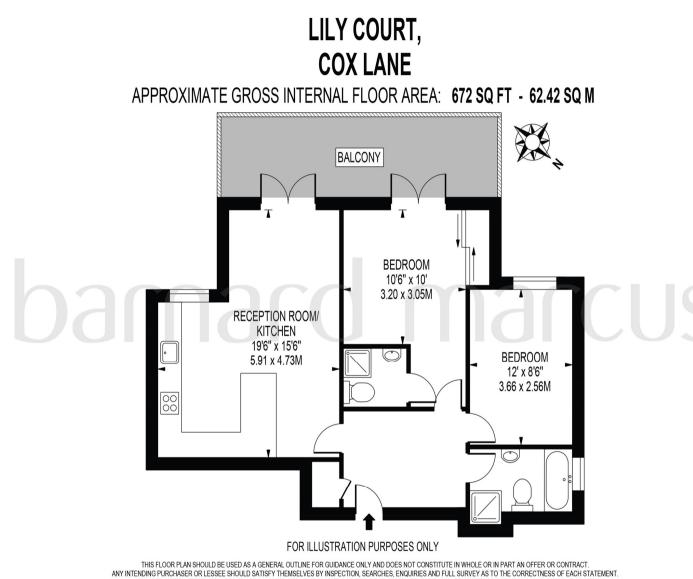

ANT INTERVING FURCHASER OF LESSEE SHOULD SATISFT THEMSELVES BY INSPECTION, SEARCHES, ENQUIRIES AND FULL SURVET AS TO THE CORRECTIVES OF EACH STATEM ANY AREAS, MEASUREMENTS OR DISTANCES QUOTED ARE APPROXIMATE AND SHOULD NOT BE USED TO VALUE A PROPERTY OR BE THE BASIS OF ANY SALE OR LET. Built in 2019 is this stunning apartment block containing just 8 flats. With an allocated parking space and communal gardens this contemporary flat is perfect for a first time buy, situated nearby local shops and bus routes. As you enter the flat there is a large hallway convenient for storage and cloakroom area, there is a modern family bathroom with separate bath and shower, two generous double bedrooms, built in wardrobes & an en-suite to the master as well as a modern fitted kitchen with breakfast bar area open to the living space. There is a full width balcony area able to be accessed via patio doors from the living space as well as the master bedroom. With a South West facing aspect the balcony makes a fantastic option for an outdoor seating area overlooking the communal gardens with further access to utilise.

### Lily Court Cox Lane, Epsom

- Two Double Bedrooms
- En Suite & Family Bathroom
- Allocated Parking
- Private Balcony
- Communal Gardens