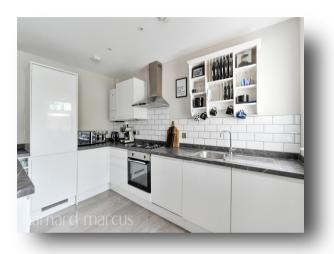

ANT INTERVING FURCHASER OF LESSEE SHOULD SATISFT THEMSELVES BY INSPECTION, SEARCHES, ENQUIRIES AND FULL SURVET AS TO THE CORRECTIVES OF EACH STATEM ANY AREAS, MEASUREMENTS OR DISTANCES QUOTED ARE APPROXIMATE AND SHOULD NOT BE USED TO VALUE A PROPERTY OR BE THE BASIS OF ANY SALE OR LET. Built in 2019 is this stunning apartment block containing just 8 flats. With an allocated parking space and communal gardens this contemporary flat is perfect for a first time buy, situated nearby local shops and bus routes. As you enter the flat there is a large hallway convenient for storage and cloakroom area, there is a modern family bathroom with separate bath and shower, two generous double bedrooms, built in wardrobes & an en-suite to the master as well as a modern fitted kitchen with breakfast bar area open to the living space. There is a full width balcony area able to be accessed via patio doors from the living space as well as the master bedroom. With a South West facing aspect the balcony makes a fantastic option for an outdoor seating area overlooking the communal gardens with further access to utilise.

### Lily Court Cox Lane, Epsom

- Two Double Bedrooms
- En Suite & Family Bathroom
- Allocated Parking
- Private Balcony
- Communal Gardens