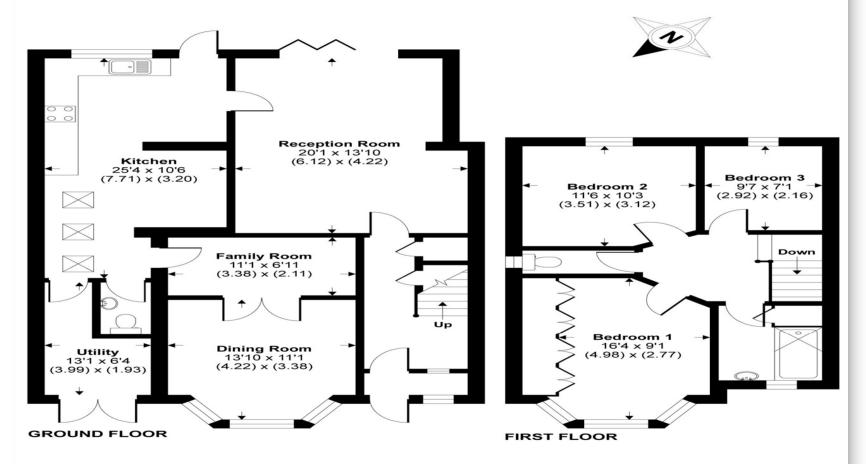

## Stoneleigh Park Road, Epsom, KT19

APPROX. GROSS INTERNAL FLOOR AREA 1499 SQ FT 139.2 SQ METRES

Whilst every attempt has been made to ensure the accuracy of the floor plan contained here, measurements of doors, windows and rooms are approximate and no responsibility is taken for any error, omission or misstatement. These plans are for representation purposes only as defined by RICS Code of Measuring Practice and should be used as such by any prospective purchaser. Specifically no guarantee is given on the total square footage of the property if quoted on this plan. Any figure given is for initial guidance only and should not be relied on as a basis of valuation.