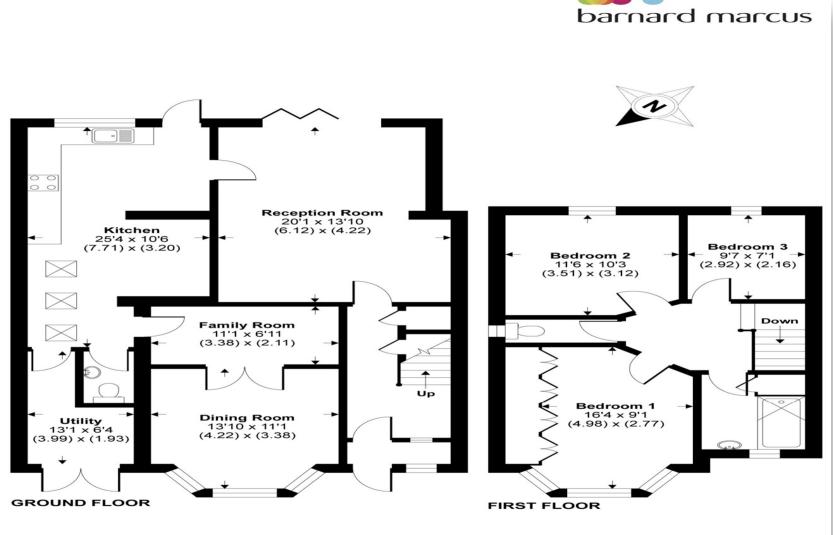

#### Stoneleigh Park Road, Epsom, KT19

APPROX. GROSS INTERNAL FLOOR AREA 1499 SQ FT 139.2 SQ METRES

Whilst every attempt has been made to ensure the accuracy of the floor plan contained here, measurements of doors, windows and rooms are approximate and no responsibility is taken for any error, omission or misstatement. These plans are for representation purposes only as defined by RICS Code of Measuring Practice and should be used as such by any prospective purchaser. Specifically no guarantee is given on the total square footage of the property if quoted on this plan. Any figure given is for initial guidance only and should not be relied on as a basis of valuation.