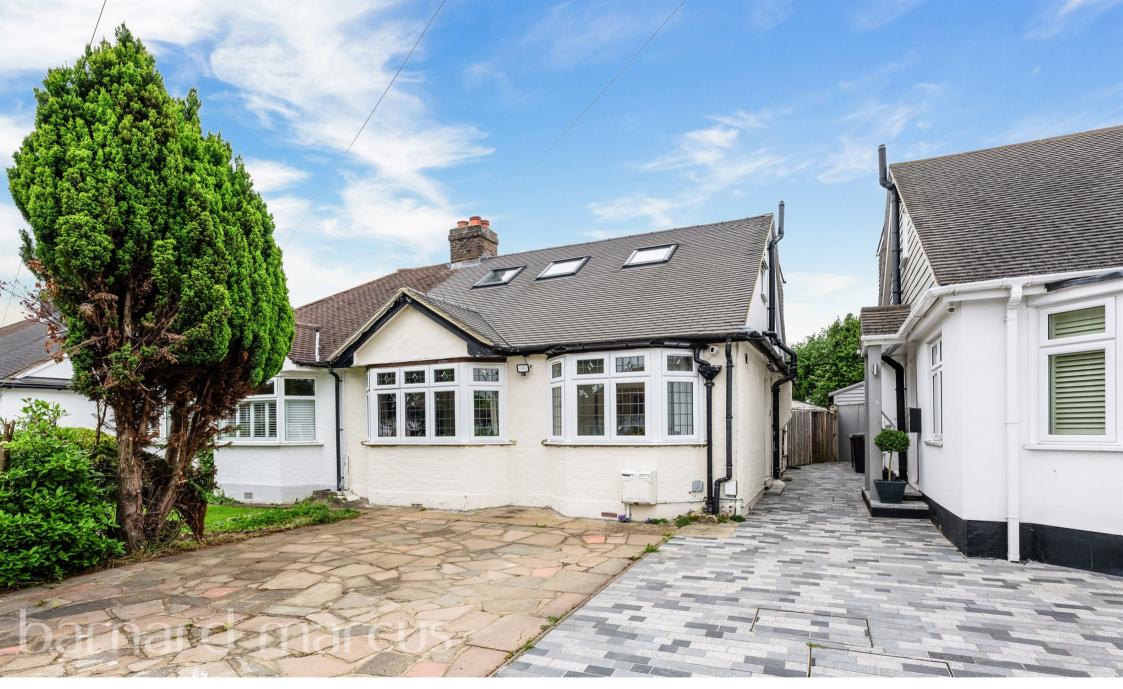

## **Lakehurst Road, Epsom**

Welcomed to the market with no onward chain is this cleverly extended, renovated three/four bedroom semi detached chalet bungalow with a driveway and substantial garden. Situated in a popular residential road in Ewell Court a viewing is highly recommended.

Barnard Marcus are pleased to welcome to the market this recently renovated and extended three bedroom semi detached chalet bungalow. Situated in the popular Ewell Court location in West Ewell, this property is being offered to the market with no onward chain. To the front of the property there is a spacious driveway and side access leading to the garden and outhouse. The ground floor offers two generous double bedrooms, a modern family shower room plus a large through lounge to the rear of the property leading to the recently fitted kitchen which is flooded with natural light. Leading off of the living area there is a convenient separate third bedroom/study area with a window and built in storage. Leading to the first floor there is a magnificent principal suite benefiting from a Juliet balcony overlooking the rear garden, a dressing room and a stunning three piece en suite. There is also further space on the first floor for an office area. With Velux windows and patio doors this room is bright, airy and spacious and has also retained the useful eaves storage.