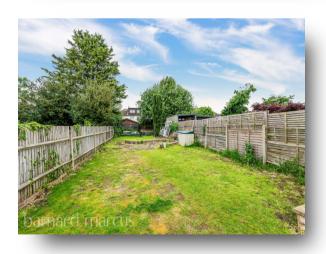

## **Lakehurst Road, Epsom**

Welcomed to the market with no onward chain is this cleverly extended, renovated three/four bedroom semi detached chalet bungalow with a driveway and substantial garden. Situated in a popular residential road in Ewell Court a viewing is highly recommended.

Barnard Marcus are pleased to welcome to the market this recently renovated and extended three bedroom semi detached chalet bungalow. Situated in the popular Ewell Court location in West Ewell, this property is being offered to the market with no onward chain. To the front of the property there is a spacious driveway and side access leading to the garden and outhouse. The ground floor offers two generous double bedrooms, a modern family shower room plus a large through lounge to the rear of the property leading to the recently fitted kitchen which is flooded with natural light. Leading off of the living area there is a convenient separate third bedroom/study area with a window and built in storage. Leading to the first floor there is a magnificent principal suite benefiting from a Juliet balcony overlooking the rear garden, a dressing room and a stunning three piece en suite. There is also further space on the first floor for an office area. With Velux windows and patio doors this room is bright, airy and spacious and has also retained the useful eaves storage.