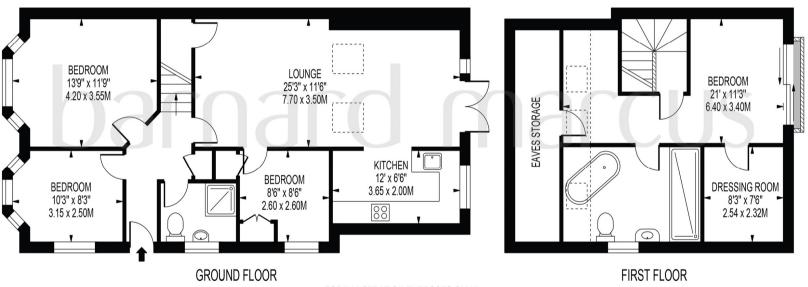

## LAKEHURST ROAD

APPROXIMATE TOTAL INTERNAL FLOOR AREA: 1308 SQ FT - 121.56 SQ M

(INCLUDING EAVES STORAGE & RESTRICTED HEIGHT AREA)

APPROXIMATE GROSS INTERNAL FLOOR AREA OF EAVES STORAGE & RESTRICTED HEIGHT: 137 SQ FT - 12.76 SQ M

FOR ILLUSTRATION PURPOSES ONLY

THIS FLOOR PLAN SHOULD BE USED AS A GENERAL OUTLINE FOR GUIDANCE ONLY AND DOES NOT CONSTITUTE IN WHOLE OR IN PART AN OFFER OR CONTRACT.
ANY INTENDING PURCHASER OR LESSEE SHOULD SATISFY THEMSELVES BY INSPECTION, SEARCHES, ENQUIRIES AND FULL SURVEY AS TO THE CORRECTINESS OF EACH STATEMENT.
ANY AREAS, MEASUREMENTS OR DISTANCES QUOTED ARE APPROXIMATE AND SHOULD NOT BE USED TO VALUE A PROPERTY OR BE THE BASIS OF ANY SALE OR LET.

Barnard Marcus are pleased to welcome to the market this recently renovated and extended three bedroom semi detached chalet bungalow. Situated in the popular Ewell Court location in West Ewell, this property is being offered to the market with no onward chain. To the front of the property there is a spacious driveway and side access leading to the garden and outhouse. The ground floor offers two generous double bedrooms, a modern family shower room plus a large through lounge to the rear of the property leading to the recently fitted kitchen which is flooded with natural light. Leading off of the living area there is a convenient separate third bedroom/study area with a window and built in storage. Leading to the first floor there is a magnificent principal suite benefiting from a Juliet balcony overlooking the rear garden, a dressing room and a stunning three piece en suite. There is also further space on the first floor for an office area. With Velux windows and patio doors this room is bright, airy and spacious and has also retained the useful eaves storage.