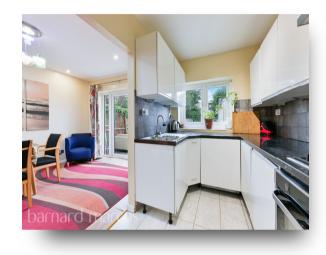

Barnard Marcus are pleased to welcome to the market this recently renovated and extended three bedroom semi detached chalet bungalow. Situated in the popular Ewell Court location in West Ewell, this property is being offered to the market with no onward chain. To the front of the property there is a spacious driveway and side access leading to the garden and outhouse. The ground floor offers two generous double bedrooms, a modern family shower room plus a large through lounge to the rear of the property leading to the recently fitted kitchen which is flooded with natural light. Leading off of the living area there is a convenient separate third bedroom/study area with a window and built in storage. Leading to the first floor there is a magnificent principal suite benefiting from a Juliet balcony overlooking the rear garden, a dressing room and a stunning three piece en suite. There is also further space on the first floor for an office area. With Velux windows and patio doors this room is bright, airy and spacious and has also retained the useful eaves storage.