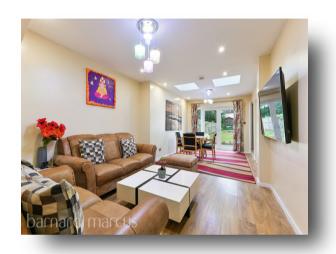

Barnard Marcus are pleased to welcome to the market this recently renovated and extended three bedroom semi detached chalet bungalow. Situated in the popular Ewell Court location in West Ewell, this property is being offered to the market with no onward chain. To the front of the property there is a spacious driveway and side access leading to the garden and outhouse. The ground floor offers two generous double bedrooms, a modern family shower room plus a large through lounge to the rear of the property leading to the recently fitted kitchen which is flooded with natural light. Leading off of the living area there is a convenient separate third bedroom/study area with a window and built in storage. Leading to the first floor there is a magnificent principal suite benefiting from a Juliet balcony overlooking the rear garden, a dressing room and a stunning three piece en suite. There is also further space on the first floor for an office area. With Velux windows and patio doors this room is bright, airy and spacious and has also retained the useful eaves storage.