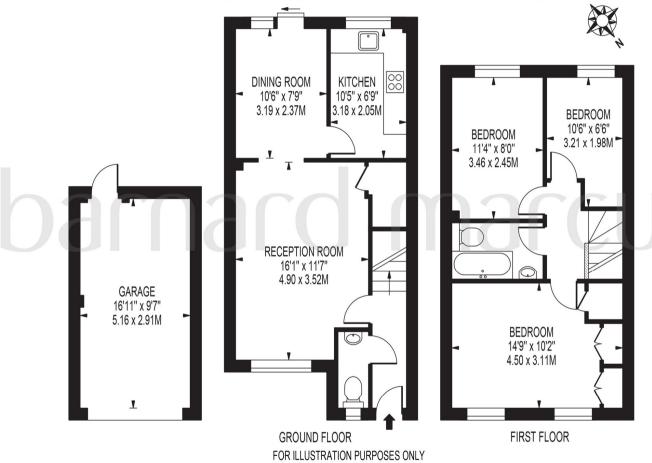

### **COX LANE**

APPROXIMATE GROSS INTERNAL FLOOR AREA: 818 SQ FT - 75.95 SQ M

(EXCLUDING GARAGE)

APPROXIMATE GROSS INTERNAL FLOOR AREA OF GARAGE: 162 SQ FT - 15.02 SQ M

THIS FLOOR PLAN SHOULD BE USED AS A GENERAL OUTLINE FOR GUIDANCE ONLY AND DOES NOT CONSTITUTE IN WHOLE OR IN PART AN OFFER OR CONTRACT.

ANY INTENDING PURCHASER OR LESSEE SHOULD SATISFY THEMSELVES BY INSPECTION, SEARCHES, ENQUIRIES AND FULL SURVEY AS TO THE CORRECTNESS OF EACH STATEMENT.

ANY AREAS, MEASUREMENTS OR DISTANCES QUOTED ARE APPROXIMATE AND SHOULD NOT BE USED TO VALUE A PROPERTY OR BE THE BASIS OF ANY SALE OR LET.