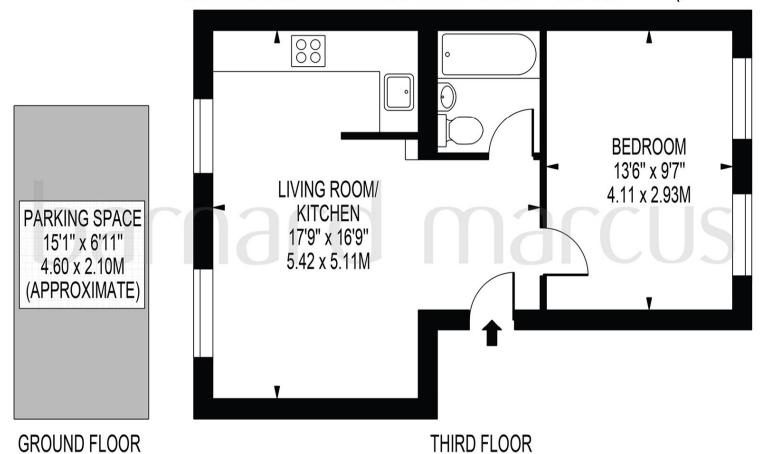

# **SOPWITH AVENUE**

FOR ILLUSTRATION PURPOSES ONLY

THIS FLOOR PLAN SHOULD BE USED AS A GENERAL OUTLINE FOR GUIDANCE ONLY AND DOES NOT CONSTITUTE IN WHOLE OR IN PART AN OFFER OR CONTRACT.

ANY INTENDING PURCHASER OR LESSEE SHOULD SATISFY THEMSELVES BY INSPECTION, SEARCHES, ENQUIRIES AND FULL SURVEY AS TO THE CORRECTNESS OF EACH STATEMENT.

ANY AREAS, MEASUREMENTS OR DISTANCES QUOTED ARE APPROXIMATE AND SHOULD NOT BE USED TO VALUE A PROPERTY OR BE THE BASIS OF ANY SALE OR LET.

Barnard Marcus are pleased to welcome to the market this spacious and well presented one double bedroom top floor apartment. This super property offers ample living space open to the modern kitchen as well as a large bedroom flooded with natural light, as well as a loft for storage and off street allocated parking. The building is situated a stones throw from Chessington North Station and Parade of Shops consisting of Cafe's, Sainsbury's Supermarket, Post Office and many more. Being sold with no onward chain this property is ready to view immediately and would make a perfect first time buy or investment.