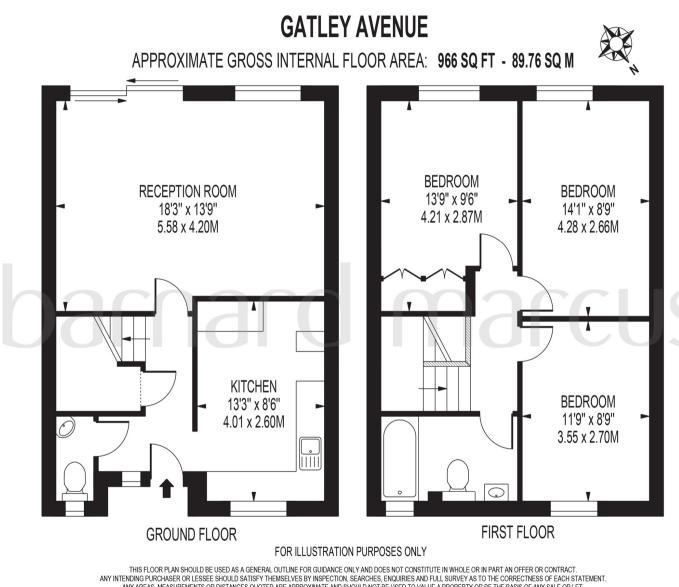

Located within a convenient location in West Ewell, this three-bedroom terraced home benefits from fantastic spacious accommodation and offers a great amount of potential to put your own stamp on. The home comprises of an entrance hall with downstairs W/C leading through to a generous living/dining room across the back of the property. The separate kitchen completes the ground floor offering ample unit space and opportunity for breakfast area. To the first floor there are three well-proportioned double bedrooms plus a family bathroom. Outside to the front is a driveway and to the rear is a low maintenance south west facing garden with a paved terrace. Sold with no onward chain.