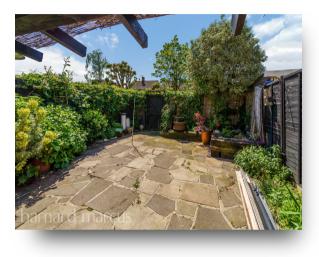

Located within a convenient location in West Ewell, this three-bedroom terraced home benefits from fantastic spacious accommodation and offers a great amount of potential to put your own stamp on. The home comprises of an entrance hall with downstairs W/C leading through to a generous living/dining room across the back of the property. The separate kitchen completes the ground floor offering ample unit space and opportunity for breakfast area. To the first floor there are three well-proportioned double bedrooms plus a family bathroom. Outside to the front is a driveway and to the rear is a low maintenance south west facing garden with a paved terrace. Sold with no onward chain.