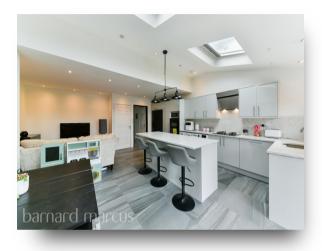

Barnard Marcus are pleased to welcome to the market this beautifully presented three bedrooms semi-detached house situated on a popular tree lined road in West Ewell. This super home benefits from a driveway to the front, a porch area for additional storage plus a downstairs wc. The living accommodation consists of a tastefully decorated living room to the front with a fireplace and bay window, the hallway then leads to the rear of the property where the current homeowners have extended to create a bright and modern kitchen/dining and living space ideal for versatile family living and entertaining offering underfloor heating. Bi fold doors open up onto a decked area and a pretty south west facing garden offering an outdoor BBQ area and hot tub enclosure. The first floor comprises of two double bedrooms, one single bedroom and a contemporary family bathroom. There is access to the loft for storage and further potential to extend (STPP).