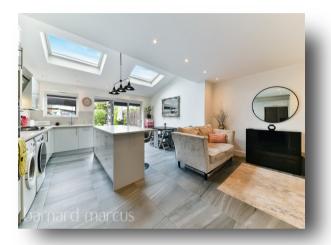

Barnard Marcus are pleased to welcome to the market this beautifully presented three bedrooms semi-detached house situated on a popular tree lined road in West Ewell. This super home benefits from a driveway to the front, a porch area for additional storage plus a downstairs wc. The living accommodation consists of a tastefully decorated living room to the front with a fireplace and bay window, the hallway then leads to the rear of the property where the current homeowners have extended to create a bright and modern kitchen/dining and living space ideal for versatile family living and entertaining offering underfloor heating. Bi fold doors open up onto a decked area and a pretty south west facing garden offering an outdoor BBQ area and hot tub enclosure. The first floor comprises of two double bedrooms, one single bedroom and a contemporary family bathroom. There is access to the loft for storage and further potential to extend (STPP).