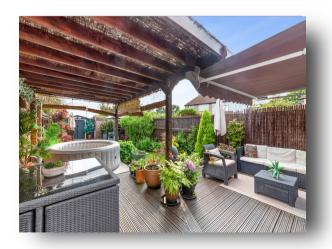

Barnard Marcus are pleased to welcome to the market this beautifully presented three bedrooms semi-detached house situated on a popular tree lined road in West Ewell. This super home benefits from a driveway to the front, a porch area for additional storage plus a downstairs wc. The living accommodation consists of a tastefully decorated living room to the front with a fireplace and bay window, the hallway then leads to the rear of the property where the current homeowners have extended to create a bright and modern kitchen/dining and living space ideal for versatile family living and entertaining offering underfloor heating. Bi fold doors open up onto a decked area and a pretty south west facing garden offering an outdoor BBQ area and hot tub enclosure. The first floor comprises of two double bedrooms, one single bedroom and a contemporary family bathroom. There is access to the loft for storage and further potential to extend (STPP).