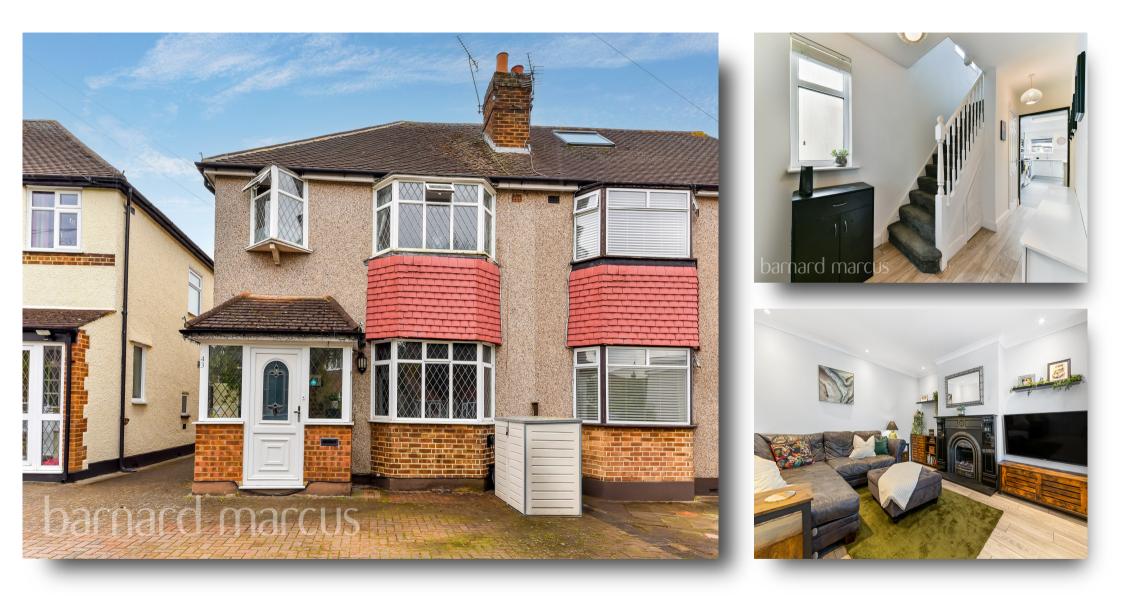

## **Oakhurst Road, EPSOM**

A beautifully presented three bedroom semi detached home which has been rear extended and modernised throughout. Situated on a popular residential road in West Ewell this home is perfect for families being within close proximity of local Primary and Secondary Schools as well as local parks.

Barnard Marcus are pleased to welcome to the market this beautifully presented three bedrooms semi-detached house situated on a popular tree lined road in West Ewell. This super home benefits from a driveway to the front, a porch area for additional storage plus a downstairs wc. The living accommodation consists of a tastefully decorated living room to the front with a fireplace and bay window, the hallway then leads to the rear of the property where the current homeowners have extended to create a bright and modern kitchen/dining and living space ideal for versatile family living and entertaining offering underfloor heating. Bi fold doors open up onto a decked area and a pretty south west facing garden offering an outdoor BBQ area and hot tub enclosure. The first floor comprises of two double bedrooms, one single bedroom and a contemporary family bathroom. There is access to the loft for storage and further potential to extend (STPP).

# **Oakhurst Road, EPSOM**

- Three Bedroom Semi Detached House
- Driveway For Two Cars
- Rear Extended Kitchen/Diner
- South West Facing Garden
- Modern Decor Throughout

Tenure: Freehold EPC Rating: D