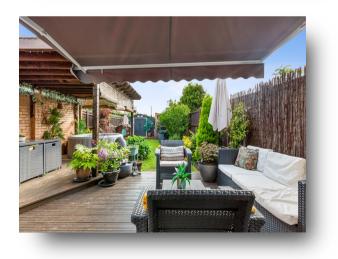

Barnard Marcus are pleased to welcome to the market this beautifully presented three bedrooms semi-detached house situated on a popular tree lined road in West Ewell. This super home benefits from a driveway to the front, a porch area for additional storage plus a downstairs wc. The living accommodation consists of a tastefully decorated living room to the front with a fireplace and bay window, the hallway then leads to the rear of the property where the current homeowners have extended to create a bright and modern kitchen/dining and living space ideal for versatile family living and entertaining offering underfloor heating. Bi fold doors open up onto a decked area and a pretty south west facing garden offering an outdoor BBQ area and hot tub enclosure. The first floor comprises of two double bedrooms, one single bedroom and a contemporary family bathroom. There is access to the loft for storage and further potential to extend (STPP).