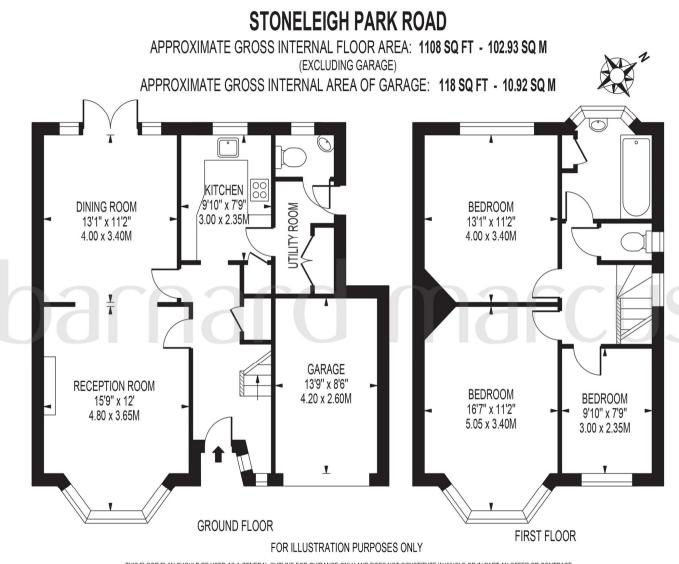

THIS FLOOR PLAN SHOULD BE USED AS A GENERAL OUTLINE FOR GUIDANCE ONLY AND DOES NOT CONSTITUTE IN WHOLE OR IN PART AN OFFER OR CONTRACT. ANY INTENDING PURCHASER OR LESSEE SHOULD SATISFY THEMSELVES BY INSPECTION, SEARCHES, ENQUIRIES AND FULL SURVEY AS TO THE CORRECTNESS OF EACH STATEMENT. ANY AREAS, MEASUREMENTS OR DISTANCES QUOTED ARE APPROXIMATE AND SHOULD NOT BE USED TO VALUE A PROPERTY OR BE THE BASIS OF ANY SALE OR LET. As you approach this beautifully presented three bedroom semi-detached house situated on the very popular Stoneleigh Park Road, Stoneleigh, you will find a very modern driveway which can comfortably fit up to three cars, a garage attached to the right of the property which can be converted (STPP), a tremendous curb appeal and a very generous plot size. This lovely home offers so much potential with planning permission granted for a doublestory side, single-story rear and a loft extension.