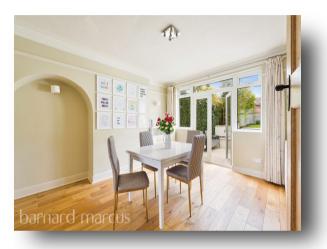

The dining room is set to the rear of the property which is looking out on the south face garden. This spacious dining room is loved and utilised by its current owner. In our opinion this room can also accommodate a second reception room, family entertainment or an office.