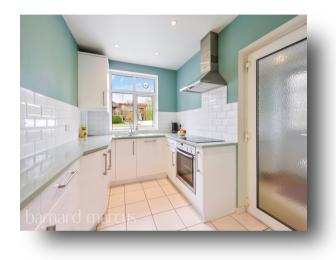

The kitchen area boasts plenty of natural light with a view of the private rear garden, offering lots of storage space, in built oven and extractor fan with a utility area to the side of the kitchen and a lovely modern worktop.