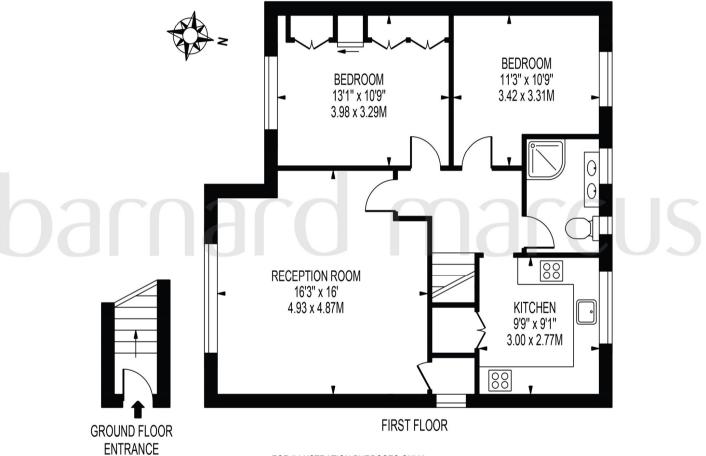

# **COLLIER CLOSE**

APPROXIMATE GROSS INTERNAL FLOOR AREA: 759 SQ FT - 70.52 SQ M

FOR ILLUSTRATION PURPOSES ONLY

THIS FLOOR PLAN SHOULD BE USED AS A GENERAL OUTLINE FOR GUIDANCE ONLY AND DOES NOT CONSTITUTE IN WHOLE OR IN PART AN OFFER OR CONTRACT.

ANY INTENDING PURCHASER OR LESSEE SHOULD SATISFY THEMSELVES BY INSPECTION, SEARCHES, ENQUIRIES AND FULL SURVEY AS TO THE CORRECTINESS OF EACH STATEMENT.

ANY AREAS. MEASUREMENTS OR DISTANCES QUOTED ARE APPROXIMATE AND SHOULD NOT BE USED TO VALUE A PROPERTY OR BE THE BASIS OF ANY SALE OR LET.