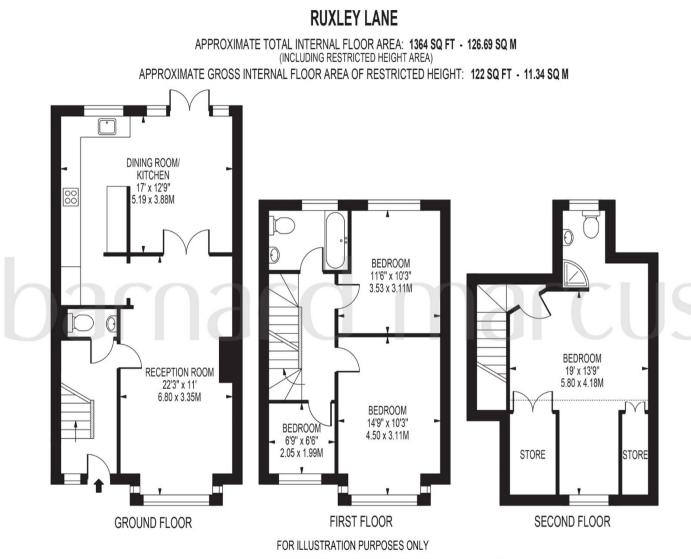

Barnard Marcus are pleased to welcome to the market this superb four bedroom home arranged over three floors offering ample living space and bedrooms suitable for family living. Refurbished throughout by the current owner this home is being offered to the market with no onward chain. The ground floor comprises of a spacious entrance hallway with downstairs wc, there is a sizeable sitting room with space for dining, with doors onto a modernised kitchen to the rear of the property with further space for a dining table or further seating area. The first floor offers a modern family bathroom, two generously sized double bedrooms and a further single bedroom. The landing leads to a staircase taking you to the master bedroom on the second floor of the house along with substantial eaves storage and en suite shower room.