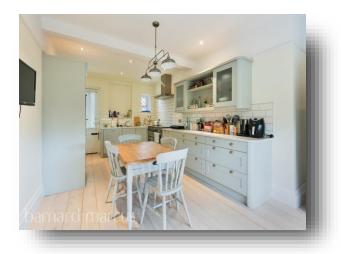

Built circa 1875 is this spectacular three bedroom semi-detached home situated on a popular road in the Ewell Court Park location. This super home has been modernised throughout by the current owner whilst retaining the stunning character features. The ground floor comprises of a separate formal living room leading onto a rear extension perfectly set up as further seating area or working from home space, with bi-fold doors to a sizeable south west facing rear garden. With an additional shower room and a large kitchen/dining area this home offers ample living space versatile for family living. The first floor landing leads to three well-proportioned modernised bedrooms with built in wardrobes to the master bedroom as well as a modern and tastefully designed family bathroom. There is ample off street parking on the private driveway to the front as well as a detached garage and side access to the garden.