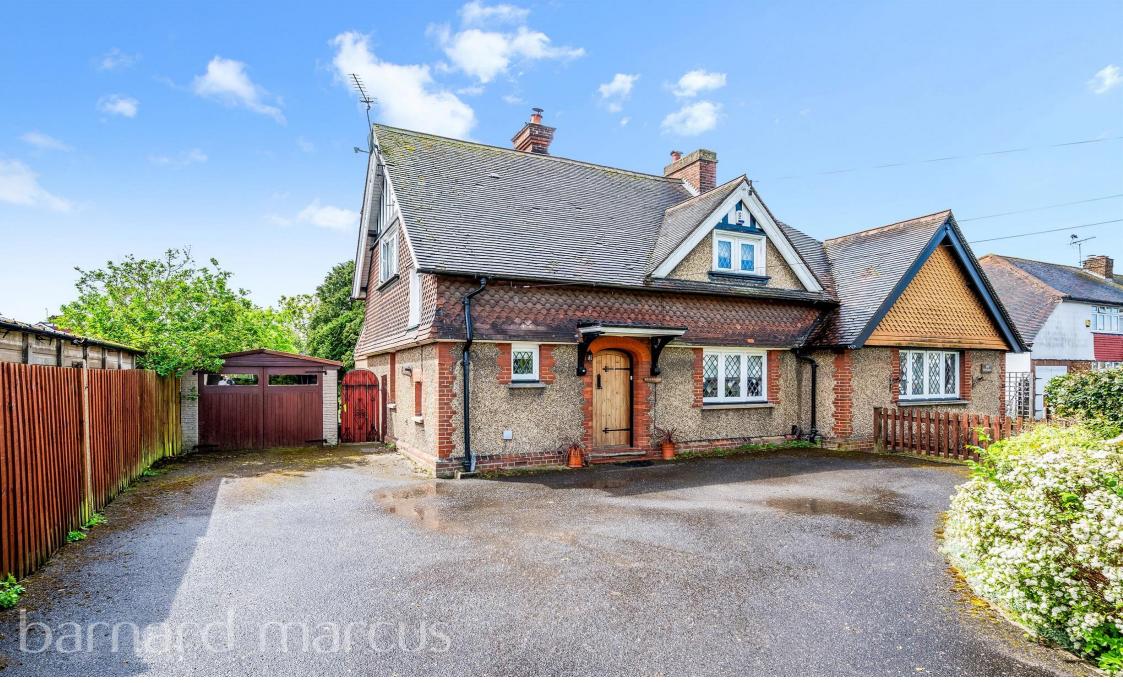

## Lakehurst Road, EPSOM

A tremendous three bedroom home built circa 1875 offering character features whilst having been modernised throughout and extended to the rear. Offering a large driveway, a detached garage, two bathrooms, three well proportioned rooms as well as a stunning south west facing rear garden.

Built circa 1875 is this spectacular three bedroom semi-detached home situated on a popular road in the Ewell Court Park location. This super home has been modernised throughout by the current owner whilst retaining the stunning character features. The ground floor comprises of a separate formal living room leading onto a rear extension perfectly set up as further seating area or working from home space, with bi-fold doors to a sizeable south west facing rear garden. With an additional shower room and a large kitchen/dining area this home offers ample living space versatile for family living. The first floor landing leads to three well-proportioned modernised bedrooms with built in wardrobes to the master bedroom as well as a modern and tastefully designed family bathroom. There is ample off street parking on the private driveway to the front as well as a detached garage and side access to the garden.

# Lakehurst Road, EPSOM

- Three Bedroom Semi Detached Home
- Character Home Built Circa 1875
- Large Driveway & Detached Garage
- Modernised Throughout
- Extended To The Rear

Tenure: Freehold EPC Rating: F