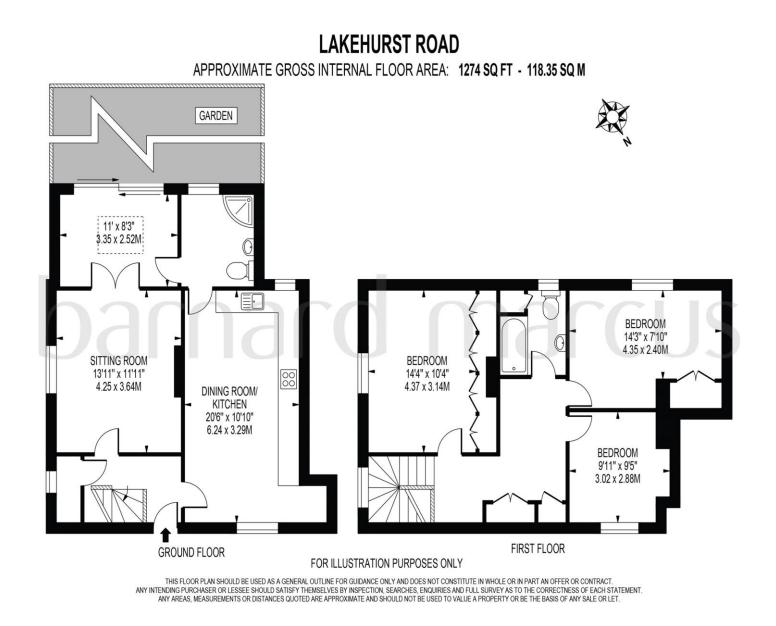

Built circa 1875 is this spectacular three bedroom semi-detached home situated on a popular road in the Ewell Court Park location. This super home has been modernised throughout by the current owner whilst retaining the stunning character features. The ground floor comprises of a separate formal living room leading onto a rear extension perfectly set up as further seating area or working from home space, with bi-fold doors to a sizeable south west facing rear garden. With an additional shower room and a large kitchen/dining area this home offers ample living space versatile for family living. The first floor landing leads to three well-proportioned modernised bedrooms with built in wardrobes to the master bedroom as well as a modern and tastefully designed family bathroom. There is ample off street parking on the private driveway to the front as well as a detached garage and side access to the garden.