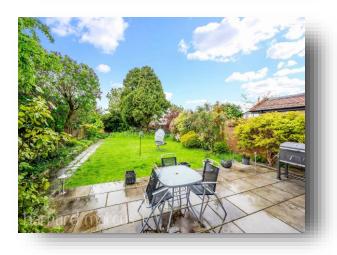

## Lakehurst Road, EPSOM

A tremendous three bedroom home built circa 1875 offering character features whilst having been modernised throughout and extended to the rear. Offering a large driveway, a detached garage, two bathrooms, three well proportioned rooms as well as a stunning south west facing rear garden.

Built circa 1875 is this spectacular three bedroom semi-detached home situated on a popular road in the Ewell Court Park location. This super home has been modernised throughout by the current owner whilst retaining the stunning character features. The ground floor comprises of a separate formal living room leading onto a rear extension perfectly set up as further seating area or working from home space, with bi-fold doors to a sizeable south west facing rear garden. With an additional shower room and a large kitchen/dining area this home offers ample living space versatile for family living. The first floor landing leads to three well-proportioned modernised bedrooms with built in wardrobes to the master bedroom as well as a modern and tastefully designed family bathroom. There is ample off street parking on the private driveway to the front as well as a detached garage and side access to the garden.