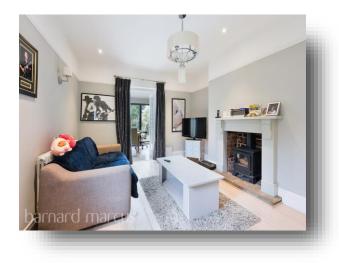

Built circa 1875 is this spectacular three bedroom semi-detached home situated on a popular road in the Ewell Court Park location. This super home has been modernised throughout by the current owner whilst retaining the stunning character features. The ground floor comprises of a separate formal living room leading onto a rear extension perfectly set up as further seating area or working from home space, with bi-fold doors to a sizeable south west facing rear garden. With an additional shower room and a large kitchen/dining area this home offers ample living space versatile for family living. The first floor landing leads to three well-proportioned modernised bedrooms with built in wardrobes to the master bedroom as well as a modern and tastefully designed family bathroom. There is ample off street parking on the private driveway to the front as well as a detached garage and side access to the garden.