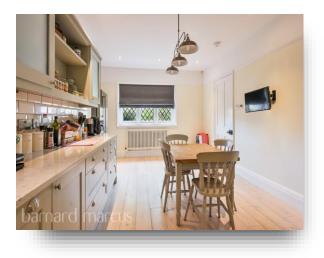

Built circa 1875 is this spectacular three bedroom semi-detached home situated on a popular road in the Ewell Court Park location. This super home has been modernised throughout by the current owner whilst retaining the stunning character features. The ground floor comprises of a separate formal living room leading onto a rear extension perfectly set up as further seating area or working from home space, with bi-fold doors to a sizeable south west facing rear garden. With an additional shower room and a large kitchen/dining area this home offers ample living space versatile for family living. The first floor landing leads to three well-proportioned modernised bedrooms with built in wardrobes to the master bedroom as well as a modern and tastefully designed family bathroom. There is ample off street parking on the private driveway to the front as well as a detached garage and side access to the garden.