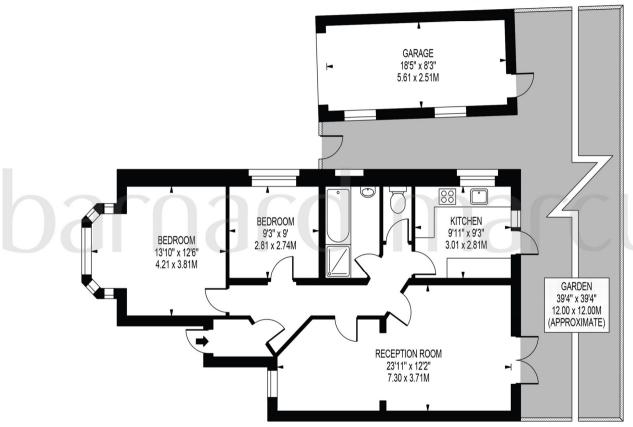

### **PERCIVAL WAY**

APPROXIMATE GROSS INTERNAL FLOOR AREA: 762 SQ FT - 70.76 SQ M

**GROUND FLOOR** 

FOR ILLUSTRATION PURPOSES ONLY

THIS FLOOR PLAN SHOULD BE USED AS A GENERAL OUTLINE FOR GUIDANCE ONLY AND DOES NOT CONSTITUTE IN WHOLE OR IN PART AN OFFER OR CONTRACT. ANY INTENDING PURCHASER OR LESSEE SHOULD SATISFY THEMSELVES BY INSPECTION, SEARCHES, ENQUIRIES AND FULL SURVEY AS TO THE CORRECTNESS OF EACH STATEMENT. ANY AREAS MEASUREMENTS OR DISTANCES QUOTED ARE APPROXIMATE AND SHOULD NOT BE USED TO VALUE A PROPERTY OR BE THE BASIS OF ANY SALE OR LET