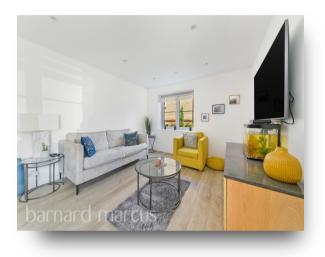

This one bedroom apartment is a superb opportunity for investors and first time buyers alike. Minerva House benefits from a video entrance system and lift in the block. Upon entry you are greeted with the spacious entrance hall which boasts a large storage cupboard. The master bedroom offers exceptionally space, a lovely bright and airy outlook and features fitted wardrobes. The family bathroom is found opposite which benefits from a fitted three piece suite. The flat is finished with the exceptional open plan kitchen/lounge/diner which offers ample space for both dining and entertaining. The kitchen is fully fitted with integrated appliances. Outside there is an allocated parking space.