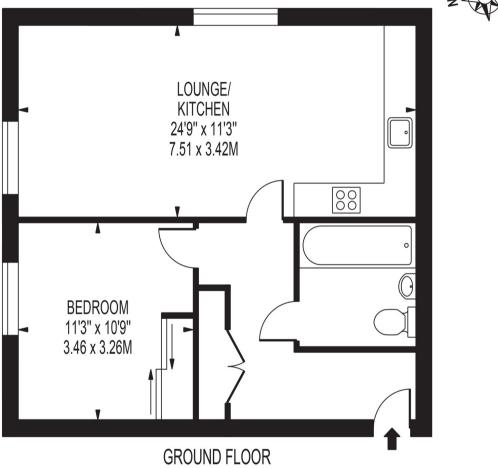

# **MINERVA HOUSE**

APPROXIMATE GROSS INTERNAL FLOOR AREA: 565 SQ FT - 52.50 SQ M

FOR ILLUSTRATION PURPOSES ONLY

THIS FLOOR PLAN SHOULD BE USED AS A GENERAL OUTLINE FOR GUIDANCE ONLY AND DOES NOT CONSTITUTE IN WHOLE OR IN PART AN OFFER OR CONTRACT.

ANY INTENDING PURCHASER OR LESSEE SHOULD SATISFY THEMSELVES BY INSPECTION, SEARCHES, ENQUIRIES AND FULL SURVEY AS TO THE CORRECTINESS OF EACH STATEMENT.

ANY AREAS MEASI INFERIORIEST OR DISTANCES QUIOTED ARE APPROXIMATE AND SHOULD NOT BE INSET TO VAIL UP A PROPERTY OR BE THE PASIS OF ANY SAIL FOR LET