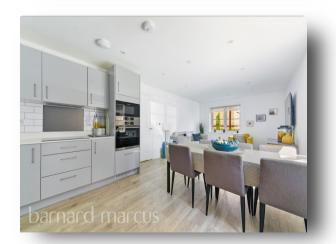

This one bedroom apartment is a superb opportunity for investors and first time buyers alike. Minerva House benefits from a video entrance system and lift in the block. Upon entry you are greeted with the spacious entrance hall which boasts a large storage cupboard. The master bedroom offers exceptionally space, a lovely bright and airy outlook and features fitted wardrobes. The family bathroom is found opposite which benefits from a fitted three piece suite. The flat is finished with the exceptional open plan kitchen/lounge/diner which offers ample space for both dining and entertaining. The kitchen is fully fitted with integrated appliances. Outside there is an allocated parking space.