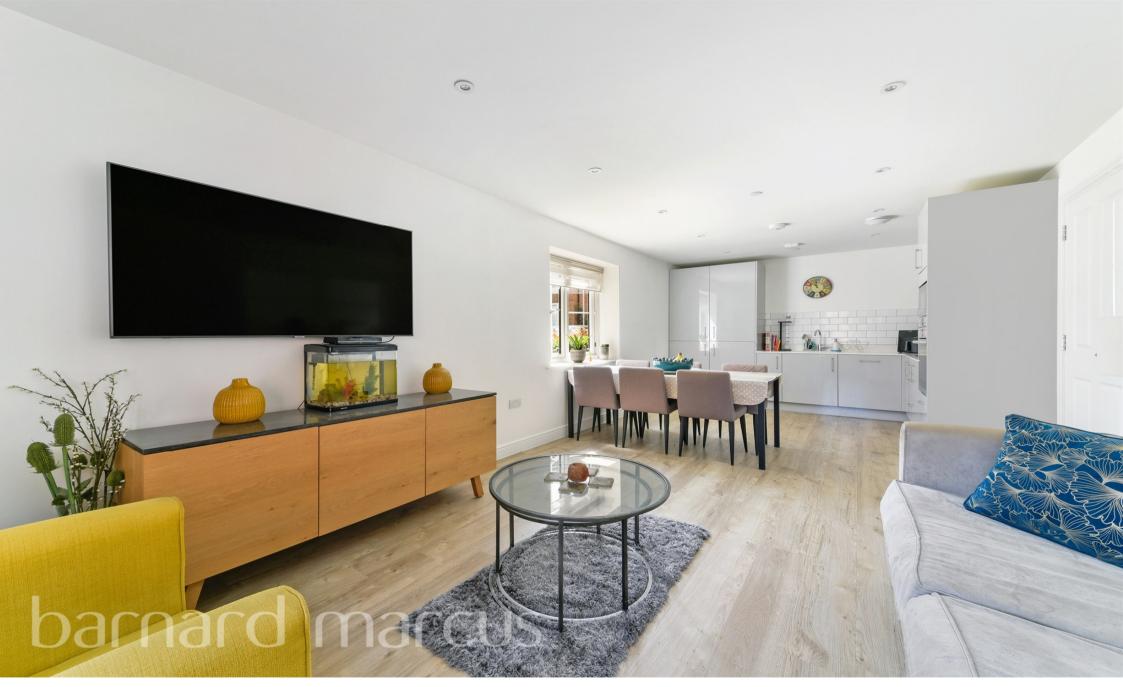

This one bedroom apartment is a superb opportunity for investors and first time buyers alike. Minerva House benefits from a video entrance system and lift in the block. Upon entry you are greeted with the spacious entrance hall which boasts a large storage cupboard. The master bedroom offers exceptionally space, a lovely bright and airy outlook and features fitted wardrobes. The family bathroom is found opposite which benefits from a fitted three piece suite. The flat is finished with the exceptional open plan kitchen/lounge/diner which offers ample space for both dining and entertaining. The kitchen is fully fitted with integrated appliances. Outside there is an allocated parking space.