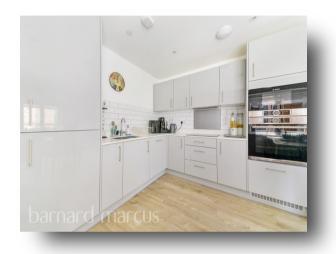

This one bedroom apartment is a superb opportunity for investors and first time buyers alike. Minerva House benefits from a video entrance system and lift in the block. Upon entry you are greeted with the spacious entrance hall which boasts a large storage cupboard. The master bedroom offers exceptionally space, a lovely bright and airy outlook and features fitted wardrobes. The family bathroom is found opposite which benefits from a fitted three piece suite. The flat is finished with the exceptional open plan kitchen/lounge/diner which offers ample space for both dining and entertaining. The kitchen is fully fitted with integrated appliances. Outside there is an allocated parking space.