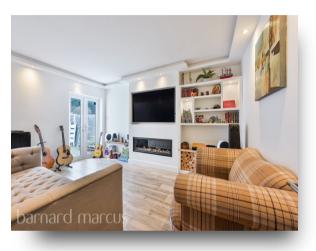

FOR ILLUSTRATION PURPOSES ONLY

THIS FLOOR PLAN SHOULD BE USED AS A GENERAL OUTLINE FOR GUIDANCE ONLY AND DOES NOT CONSTITUTE IN WHOLE OR IN PART AN OFFER OR CONTRACT. ANY INTENDING PURCHASER OR LESSEE SHOULD SATISFY THEMSELVES BY INSPECTION, SEARCHES, ENQUIRIES AND FULL SURVEY AS TO THE CORRECTNESS OF EACH STATEMENT. ANY AREAS, MEASUREMENTS OR DISTANCES QUOTED ARE APPROXIMATE AND SHOULD NOT BE USED TO VALUE A PROPERTY OR BE THE BASIS OF ANY SALE OR LET. This superb four bedroom detached bungalow located in a private cul-desac in Ewell provides versatile and bright accommodation throughout. The property is stunningly presented and has very recently been extended and redecorated. Through the generously sized hall way you will find four well-proportioned double bedrooms one of which including an en-suite bathroom. Also you will find a family reception room, family bathroom, study and a breath-taking spacious open plan kitchen/lounge/diner with access via bi-fold doors to a South-West facing garden. This versatile living area measures 23'7 x 16'5FT and features an impressive vaulted sky light. This stunning kitchen features a boiling, hot and cold water tap in the kitchen.