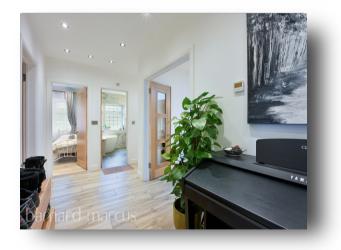

FOR ILLUSTRATION PURPOSES ONLY

THIS FLOOR PLAN SHOULD BE USED AS A GENERAL OUTLINE FOR GUIDANCE ONLY AND DOES NOT CONSTITUTE IN WHOLE OR IN PART AN OFFER OR CONTRACT. ANY INTENDING PURCHASER OR LESSEE SHOULD SATISFY THEMSELVES BY INSPECTION, SEARCHES, ENQUIRIES AND FULL SURVEY AS TO THE CORRECTNESS OF EACH STATEMENT. ANY AREAS, MEASUREMENTS OR DISTANCES QUOTED ARE APPROXIMATE AND SHOULD NOT BE USED TO VALUE A PROPERTY OR BE THE BASIS OF ANY SALE OR LET. This superb four bedroom detached bungalow located in a private cul-desac in Ewell provides versatile and bright accommodation throughout. The property is stunningly presented and has very recently been extended and redecorated. Through the generously sized hall way you will find four well-proportioned double bedrooms one of which including an en-suite bathroom. Also you will find a family reception room, family bathroom, study and a breath-taking spacious open plan kitchen/lounge/diner with access via bi-fold doors to a South-West facing garden. This versatile living area measures 23'7 x 16'5FT and features an impressive vaulted sky light. This stunning kitchen features a boiling, hot and cold water tap in the kitchen.