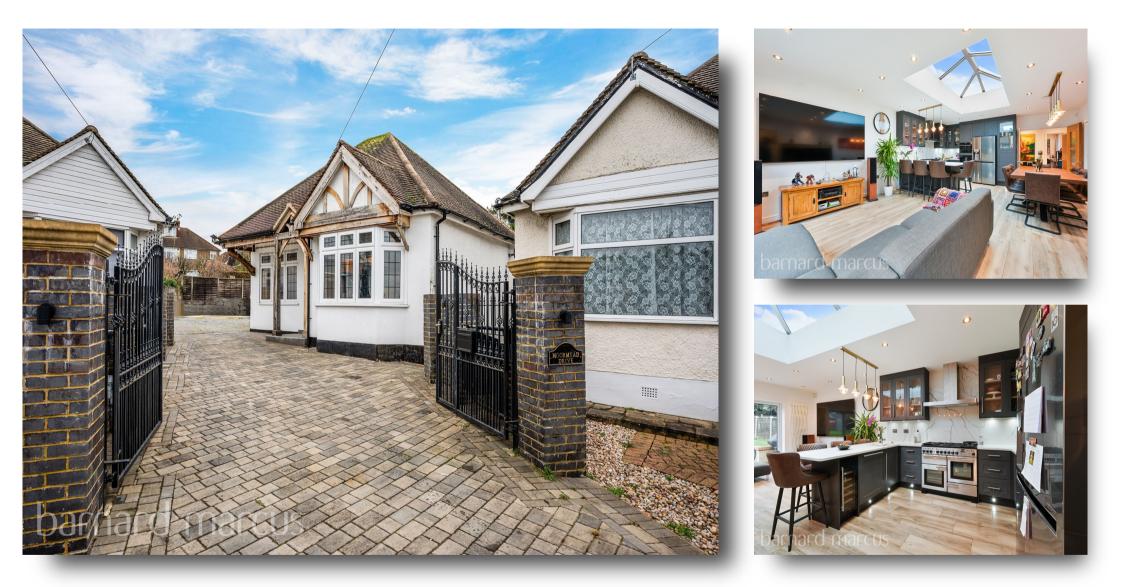

## Moormead Drive, Epsom

Barnard Marcus Estate Agents are delighted to present this four bedroom detached bungalow which has recently been extended and completely redecorated throughout to offer close to 1500sqf of stunning accommodation, in close proximity to excellent transport links and schools.

FOR ILLUSTRATION PURPOSES ONLY

THIS FLOOR PLAN SHOULD BE USED AS A GENERAL OUTLINE FOR GUIDANCE ONLY AND DOES NOT CONSTITUTE IN WHOLE OR IN PART AN OFFER OR CONTRACT. ANY INTENDING PURCHASER OR LESSEE SHOULD SATISFY THEMSELVES BY INSPECTION, SEARCHES, ENQUIRIES AND FULL SURVEY AS TO THE CORRECTNESS OF EACH STATEMENT. ANY AREAS, MEASUREMENTS OR DISTANCES QUOTED ARE APPROXIMATE AND SHOULD NOT BE USED TO VALUE A PROPERTY OR BE THE BASIS OF ANY SALE OR LET. This superb four bedroom detached bungalow located in a private cul-desac in Ewell provides versatile and bright accommodation throughout. The property is stunningly presented and has very recently been extended and redecorated. Through the generously sized hall way you will find four well-proportioned double bedrooms one of which including an en-suite bathroom. Also you will find a family reception room, family bathroom, study and a breath-taking spacious open plan kitchen/lounge/diner with access via bi-fold doors to a South-West facing garden. This versatile living area measures 23'7 x 16'5FT and features an impressive vaulted sky light. This stunning kitchen features a boiling, hot and cold water tap in the kitchen.

Further benefits include zoned underfloor heating, foundations to build large outbuilding STPP, further potential to extend into the loft STPP, a spacious driveway for multiple cars, water softener unit and megaflow system and new double glazing throughout.

## **Moormead Drive, Epsom**

- Stunning Detached Bungalow
- Four Double Bedrooms
- Study
- Dual heating system with zoned underflow heating throughout with designer radiators
- In Close Proximity to Ewell Village and Stoneleigh