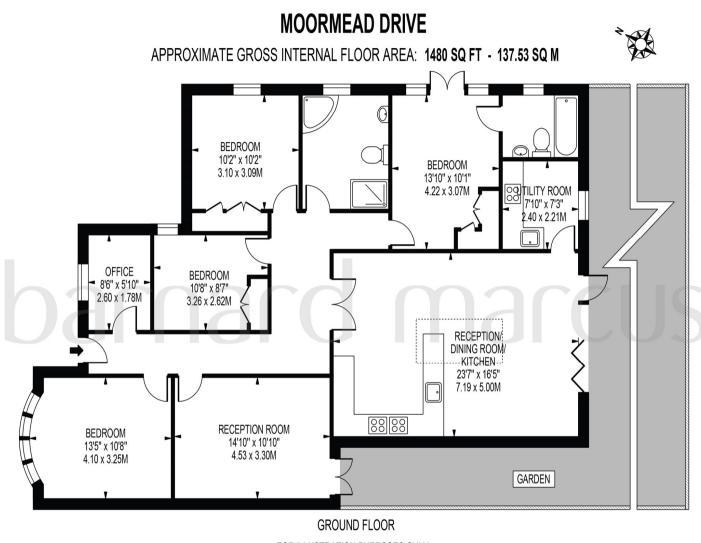

FOR ILLUSTRATION PURPOSES ONLY

THIS FLOOR PLAN SHOULD BE USED AS A GENERAL OUTLINE FOR GUIDANCE ONLY AND DOES NOT CONSTITUTE IN WHOLE OR IN PART AN OFFER OR CONTRACT. ANY INTENDING PURCHASER OR LESSEE SHOULD SATISFY THEMSELVES BY INSPECTION, SEARCHES, ENQUIRIES AND FULL SURVEY AS TO THE CORRECTNESS OF EACH STATEMENT. ANY AREAS, MEASUREMENTS OR DISTANCES QUOTED ARE APPROXIMATE AND SHOULD NOT BE USED TO VALUE A PROPERTY OR BE THE BASIS OF ANY SALE OR LET. This superb four bedroom detached bungalow located in a private cul-desac in Ewell provides versatile and bright accommodation throughout. The property is stunningly presented and has very recently been extended and redecorated. Through the generously sized hall way you will find four well-proportioned double bedrooms one of which including an en-suite bathroom. Also you will find a family reception room, family bathroom, study and a breath-taking spacious open plan kitchen/lounge/diner with access via bi-fold doors to a South-West facing garden. This versatile living area measures 23'7 x 16'5FT and features an impressive vaulted sky light. This stunning kitchen features a boiling, hot and cold water tap in the kitchen.

Further benefits include zoned underfloor heating, foundations to build large outbuilding STPP, further potential to extend into the loft STPP, a spacious driveway for multiple cars, water softener unit and megaflow system and new double glazing throughout.