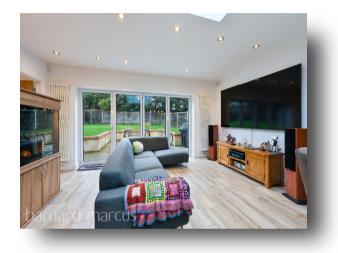

FOR ILLUSTRATION PURPOSES ONLY

THIS FLOOR PLAN SHOULD BE USED AS A GENERAL OUTLINE FOR GUIDANCE ONLY AND DOES NOT CONSTITUTE IN WHOLE OR IN PART AN OFFER OR CONTRACT. ANY INTENDING PURCHASER OR LESSEE SHOULD SATISFY THEMSELVES BY INSPECTION, SEARCHES, ENQUIRIES AND FULL SURVEY AS TO THE CORRECTNESS OF EACH STATEMENT. ANY AREAS, MEASUREMENTS OR DISTANCES QUOTED ARE APPROXIMATE AND SHOULD NOT BE USED TO VALUE A PROPERTY OR BE THE BASIS OF ANY SALE OR LET. This superb four bedroom detached bungalow located in a private cul-desac in Ewell provides versatile and bright accommodation throughout. The property is stunningly presented and has very recently been extended and redecorated. Through the generously sized hall way you will find four well-proportioned double bedrooms one of which including an en-suite bathroom. Also you will find a family reception room, family bathroom, study and a breath-taking spacious open plan kitchen/lounge/diner with access via bi-fold doors to a South-West facing garden. This versatile living area measures 23'7 x 16'5FT and features an impressive vaulted sky light. This stunning kitchen features a boiling, hot and cold water tap in the kitchen.