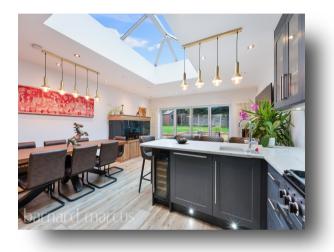

FOR ILLUSTRATION PURPOSES ONLY

THIS FLOOR PLAN SHOULD BE USED AS A GENERAL OUTLINE FOR GUIDANCE ONLY AND DOES NOT CONSTITUTE IN WHOLE OR IN PART AN OFFER OR CONTRACT. ANY INTENDING PURCHASER OR LESSEE SHOULD SATISFY THEMSELVES BY INSPECTION, SEARCHES, ENQUIRIES AND FULL SURVEY AS TO THE CORRECTNESS OF EACH STATEMENT. ANY AREAS, MEASUREMENTS OR DISTANCES QUOTED ARE APPROXIMATE AND SHOULD NOT BE USED TO VALUE A PROPERTY OR BE THE BASIS OF ANY SALE OR LET. This superb four bedroom detached bungalow located in a private cul-desac in Ewell provides versatile and bright accommodation throughout. The property is stunningly presented and has very recently been extended and redecorated. Through the generously sized hall way you will find four well-proportioned double bedrooms one of which including an en-suite bathroom. Also you will find a family reception room, family bathroom, study and a breath-taking spacious open plan kitchen/lounge/diner with access via bi-fold doors to a South-West facing garden. This versatile living area measures 23'7 x 16'5FT and features an impressive vaulted sky light. This stunning kitchen features a boiling, hot and cold water tap in the kitchen.