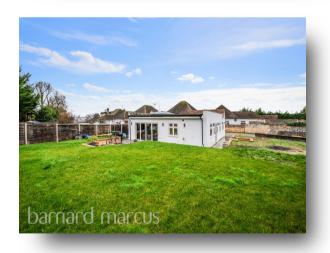

Further benefits include zoned underfloor heating, foundations to build large outbuilding STPP, further potential to extend into the loft STPP, a spacious driveway for multiple cars, water softener unit and megaflow system and new double glazing throughout.