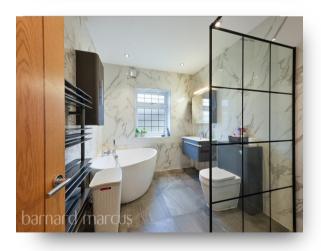

FOR ILLUSTRATION PURPOSES ONLY

THIS FLOOR PLAN SHOULD BE USED AS A GENERAL OUTLINE FOR GUIDANCE ONLY AND DOES NOT CONSTITUTE IN WHOLE OR IN PART AN OFFER OR CONTRACT. ANY INTENDING PURCHASER OR LESSEE SHOULD SATISFY THEMSELVES BY INSPECTION, SEARCHES, ENQUIRIES AND FULL SURVEY AS TO THE CORRECTNESS OF EACH STATEMENT. ANY AREAS, MEASUREMENTS OR DISTANCES QUOTED ARE APPROXIMATE AND SHOULD NOT BE USED TO VALUE A PROPERTY OR BE THE BASIS OF ANY SALE OR LET. This superb four bedroom detached bungalow located in a private cul-desac in Ewell provides versatile and bright accommodation throughout. The property is stunningly presented and has very recently been extended and redecorated. Through the generously sized hall way you will find four well-proportioned double bedrooms one of which including an en-suite bathroom. Also you will find a family reception room, family bathroom, study and a breath-taking spacious open plan kitchen/lounge/diner with access via bi-fold doors to a South-West facing garden. This versatile living area measures 23'7 x 16'5FT and features an impressive vaulted sky light. This stunning kitchen features a boiling, hot and cold water tap in the kitchen.