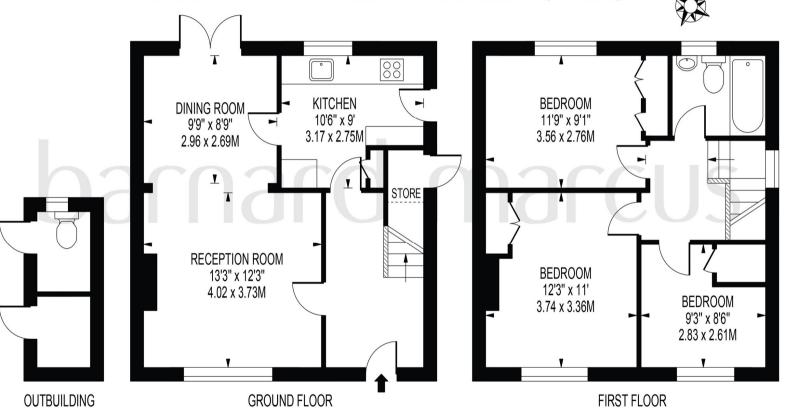

# **SCOTT CLOSE**

APPROXIMATE GROSS INTERNAL FLOOR AREA: 879 SQ FT - 81.68 SQ M (EXCLUDING STORE & OUTBUILDING)

APPROXIMATE GROSS INTERNAL FLOOR AREA OF OUTBUILDING: 42 SQ FT - 3.91 SQ M

#### FOR ILLUSTRATION PURPOSES ONLY

THIS FLOOR PLAN SHOULD BE USED AS A GENERAL OUTLINE FOR GUIDANCE ONLY AND DOES NOT CONSTITUTE IN WHOLE OR IN PART AN OFFER OR CONTRACT.

ANY INTENDING PURCHASER OR LESSEE SHOULD SATISFY THEMSELVES BY INSPECTION, SEARCHES, ENQUIRES AND FULL SURVEY AS TO THE CORRECTNESS OF EACH STATEMENT.

ANY AREAS, MEASUREMENTS OR DISTANCES QUOTED ARE APPROXIMATE AND SHOULD NOT BE USED TO VALUE A PROPERTY OR BE THE BASIS OF ANY SALE OR LET.

Boasting modern and open-planned living is this sensational three bedroom semi-detached family home situated in a convenient position in Ewell, close to fantastic schools and transport links. The ground floor boasts a large open plan living/dining area with a high quality kitchen which benefits from side access to the garden. There is a large entrance hall with additional storage. To the first floor, there are three wellproportioned bedrooms, all with fitted wardrobes and the family bathroom. There is ample potential for further extension STPP. Externally, the property benefits from off street parking on the recently installed block paved driveway. To the rear is an outstanding sized patio area with mature shrubs lining either side of the laid to lawn garden space with shed at the bottom.