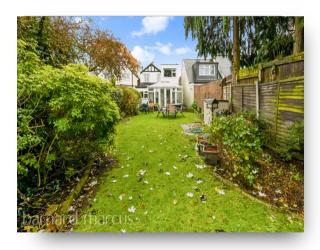

This lovely family home benefits from a large driveway at the front of the property which includes off street parking for multiple cars and also features a spacious and well-presented private rear garden. As you enter the property you will find a large reception room with a feature bay window which leads through to the dining room/kitchen area and a conservatory. From the conservatory you will be able to access the beautifully presented private rear garden. Also downstairs you will find a lovely three piece family bathroom. Upstairs you will find three well-proportioned bedrooms with two of them being double bedrooms. The master bedroom also includes spacious built in wardrobes.