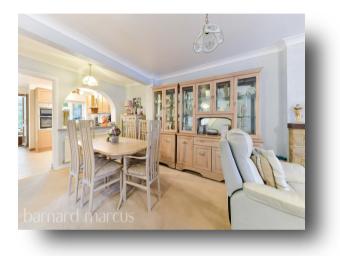

This lovely family home benefits from a large driveway at the front of the property which includes off street parking for multiple cars and also features a spacious and well-presented private rear garden. As you enter the property you will find a large reception room with a feature bay window which leads through to the dining room/kitchen area and a conservatory. From the conservatory you will be able to access the beautifully presented private rear garden. Also downstairs you will find a lovely three piece family bathroom. Upstairs you will find three well-proportioned bedrooms with two of them being double bedrooms. The master bedroom also includes spacious built in wardrobes.