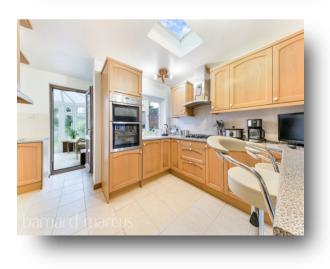

This lovely family home benefits from a large driveway at the front of the property which includes off street parking for multiple cars and also features a spacious and well-presented private rear garden. As you enter the property you will find a large reception room with a feature bay window which leads through to the dining room/kitchen area and a conservatory. From the conservatory you will be able to access the beautifully presented private rear garden. Also downstairs you will find a lovely three piece family bathroom. Upstairs you will find three well-proportioned bedrooms with two of them being double bedrooms. The master bedroom also includes spacious built in wardrobes.