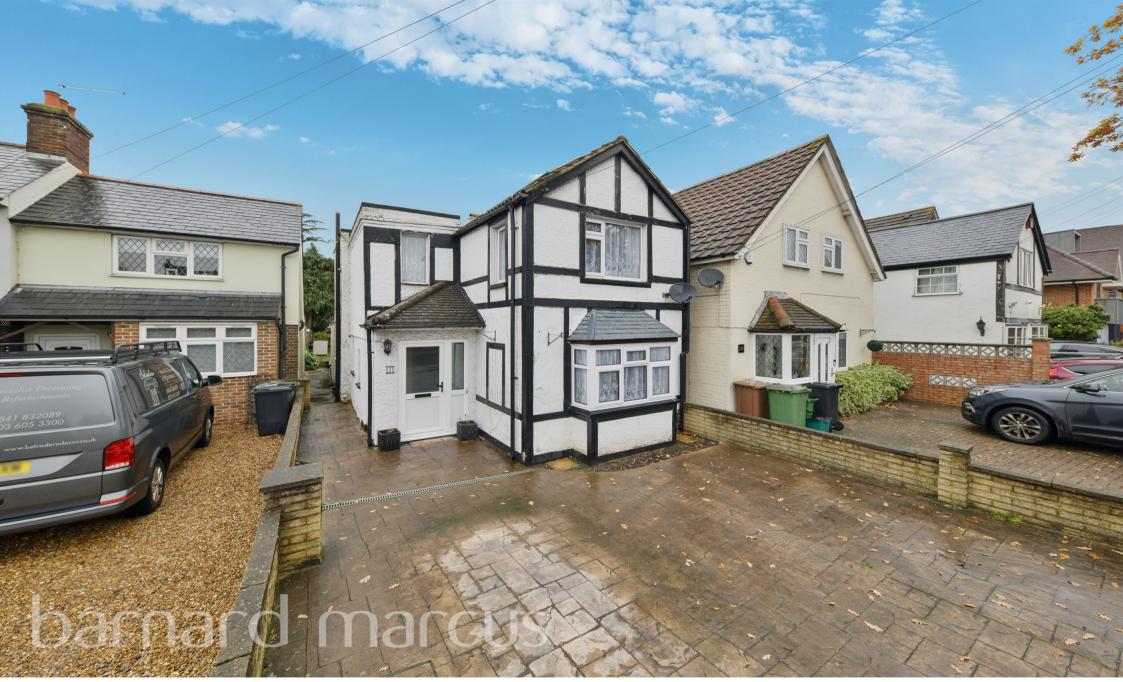

# **Ruxley Lane, EPSOM**

We are delighted to present to you this very unique three bedroom detached family home situated on the very popular Ruxley Lane, Ewell. Further benefits includes off street parking, a three piece family bathroom, conservatory & a large private rear garden.

We are delighted to present to you this beautifully presented three bedroom detached house situated on the very popular Ruxley Lane, Ewell. We would recommend booking in a viewing at your earliest convenience to avoid missing out.

This lovely family home benefits from a large driveway at the front of the property which includes off street parking for multiple cars and also features a spacious and well-presented private rear garden. As you enter the property you will find a large reception room with a feature bay window which leads through to the dining room/kitchen area and a conservatory. From the conservatory you will be able to access the beautifully presented private rear garden. Also downstairs you will find a lovely three piece family bathroom. Upstairs you will find three well-proportioned bedrooms with two of them being double bedrooms. The master bedroom also includes spacious built in wardrobes.