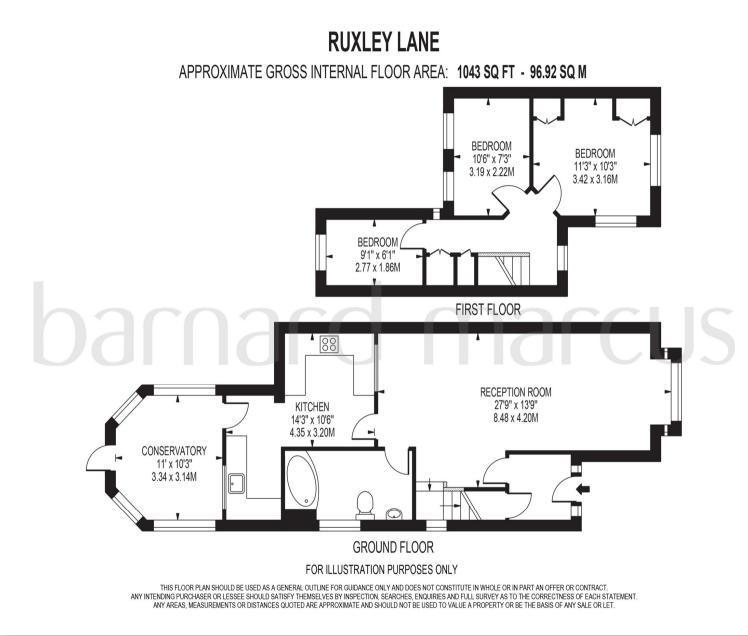

This lovely family home benefits from a large driveway at the front of the property which includes off street parking for multiple cars and also features a spacious and well-presented private rear garden. As you enter the property you will find a large reception room with a feature bay window which leads through to the dining room/kitchen area and a conservatory. From the conservatory you will be able to access the beautifully presented private rear garden. Also downstairs you will find a lovely three piece family bathroom. Upstairs you will find three well-proportioned bedrooms with two of them being double bedrooms. The master bedroom also includes spacious built in wardrobes.