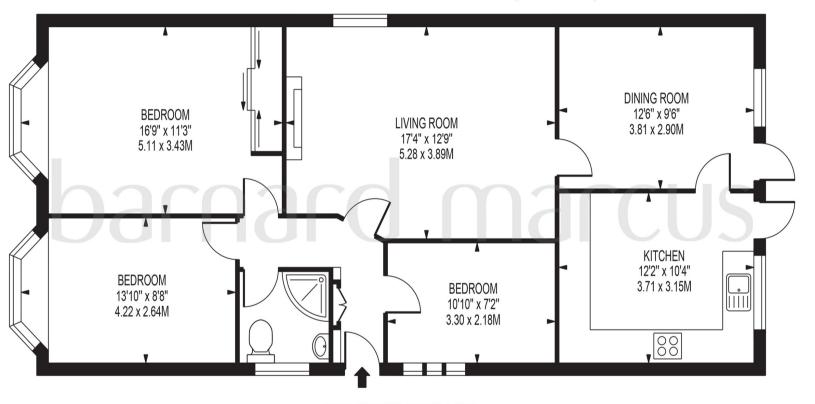

# CHESTERFIELD ROAD

APPROXIMATE GROSS INTERNAL FLOOR AREA: 936 SQ FT - 86.96 SQ M

#### FOR ILLUSTRATION PURPOSES ONLY

THIS FLOOR PLAN SHOULD BE USED AS A GENERAL OUTLINE FOR GUIDANCE ONLY AND DOES NOT CONSTITUTE IN WHOLE OR IN PART AN OFFER OR CONTRACT. ANY INTENDING PURCHASER OR LESSEE SHOULD SATISFY THEMSELVES BY INSPECTION, SEARCHES, ENQUIRIES AND FULL SURVEY AS TO THE CORRECTIVESS OF EACH STATEMENT. ANY AREAS, MEASUREMENTS OR DISTANCES QUITED ARE APPROXIMATE AND SHOULD NOT BE USED TO VALUE A PROPERTY OR BE THE BASIS OF ANY SALE OR LET.