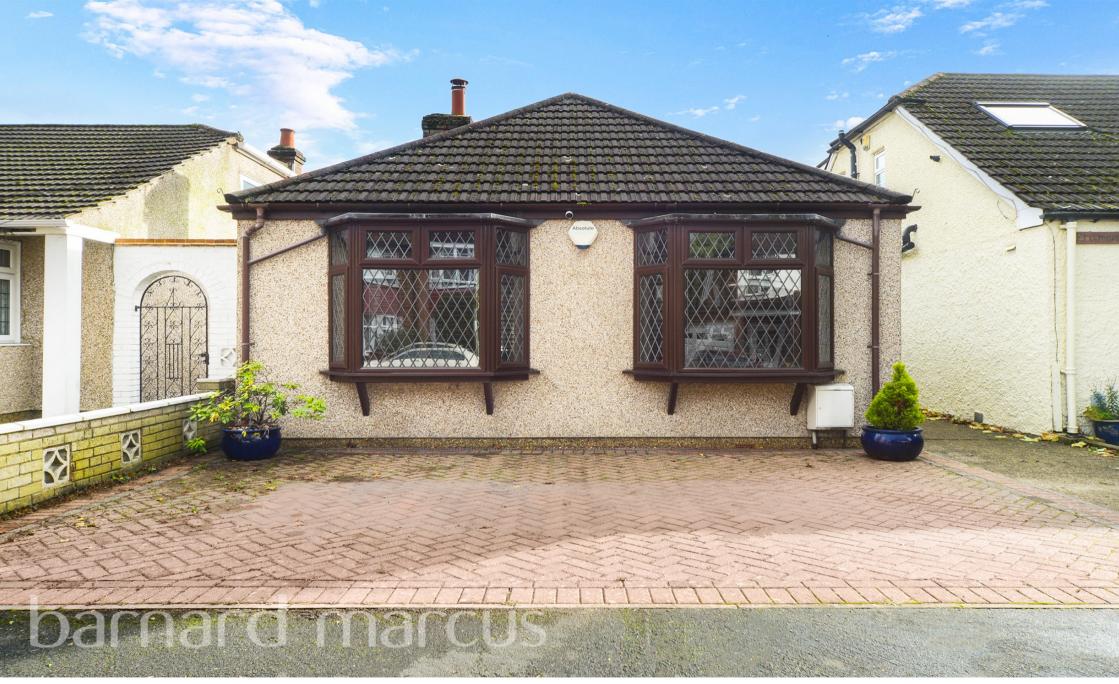

# **Chesterfield Road, Epsom**

Barnard Marcus are delighted to present to you this immaculate three bedroom detached bungalow situated on the very popular Chesterfield Road, Epsom. Further benefits includes off street parking, a beautifully presented private rear garden, three large double bedrooms and a fantastic location..

Reduced in price again we recommend arranging a viewing at your earliest convenience to avoid missing out.

Barnard Marcus are delighted to present to you this immaculate three bedroom detached bungalow situated on the very popular Chesterfield Road, Epsom.

The front of this stunning family home offers a beautiful curb appeal, off street parking for two cars, great on street parking facilities and side access to the private rear garden. As you enter the property you will immediately appreciate the homely & cosy feel the sellers have created whilst living here for so many years. This property offers a bigger than average reception room which is the perfect location for family entertainment, a dining room with beautiful views of the private rear garden, a large kitchen with fitted in appliances & plenty of storage facilities, a three piece shower room, three large double bedrooms & a stunning south facing garden to the rear with undisturbed views. This property can be extended into the loft (STPP).