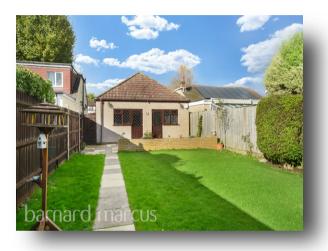

The front of this stunning family home offers a beautiful curb appeal, off street parking for two cars, great on street parking facilities and side access to the private rear garden. As you enter the property you will immediately appreciate the homely & cosy feel the sellers have created whilst living here for so many years. This property offers a bigger than average reception room which is the perfect location for family entertainment, a dining room with beautiful views of the private rear garden, a large kitchen with fitted in appliances & plenty of storage facilities, a three piece shower room, three large double bedrooms & a stunning south facing garden to the rear with undisturbed views. This property can be extended into the loft (STPP).

## **Chesterfield Road, Epsom**

- DETACHED FAMILY HOME
- THREE LARGE DOUBLE BEDROOMS
- EXTEND INTO THE LOFT (STPP)
- BEAUTIFULLY PRESENTED PRIVATE REAR GARDEN
- CLOSE TO LOCAL AMENITIES & EWELL VILLAGE