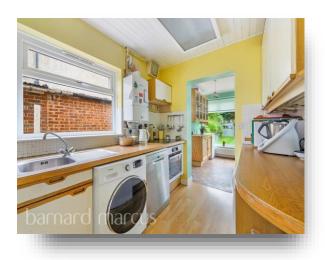

The property itself boasts a welcoming entrance hallway which then leads into an exceptionally spacious duel length through lounge with extended dining room that boasts large windows saturating the rear with natural light. The kitchen completes the ground floor which flows beautifully back to the entrance hall. To the first floor there are three well-proportioned bedrooms, two of which have fitted wardrobes and a separate toilet and family bathroom. Externally the property has a large, private and landscaped south westerly rear garden with mature shrubs and trees as well as a fantastic block paved entertaining area. To the front there is a front garden and off street parking for multiple cars. Further benefits include further potential to extend STPP and no onwards chain. With so much to offer we recommend your earliest viewing to avoid missing out on a property sure to have high levels of interest.