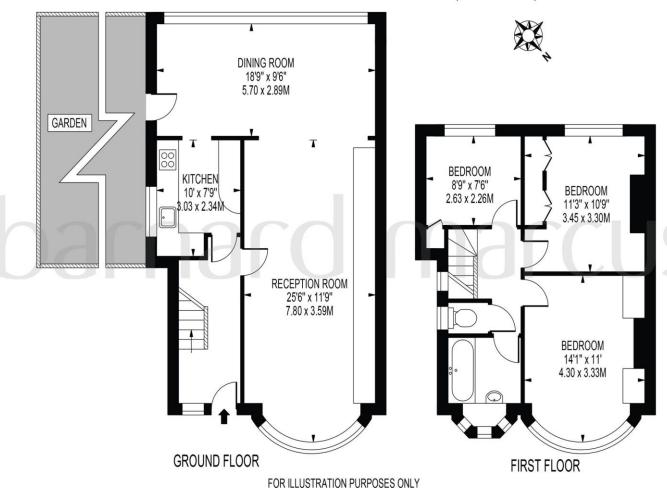

# **RIVERVIEW ROAD**

APPROXIMATE GROSS INTERNAL FLOOR AREA: 1080 SQ FT - 100.37 SQ M

THIS FLOOR PLAN SHOULD BE USED AS A GENERAL OUTLINE FOR GUIDANCE ONLY AND DOES NOT CONSTITUTE IN WHOLE OR IN PART AN OFFER OR CONTRACT.
ANY INTENDING PURCHASER OR LESSEE SHOULD SATISFY THEMSELVES BY INSPECTION, SEARCHES, ENQUIRIES AND FULL SURVEY AS TO THE CORRECTIVESS OF EACH STATEMENT.
ANY AREAS MEASUREMENTS OR DISTANCES QUIOTED ARE APPROXIMATE AND SHOULD NOT BE USED TO VALUE A PROPERTY OR BE THE BASIS OF ANY SALE FOR LET.