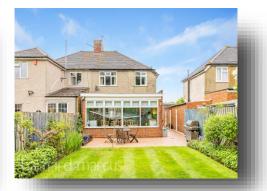

The property itself boasts a welcoming entrance hallway which then leads into an exceptionally spacious duel length through lounge with extended dining room that boasts large windows saturating the rear with natural light. The kitchen completes the ground floor which flows beautifully back to the entrance hall. To the first floor there are three well-proportioned bedrooms, two of which have fitted wardrobes and a separate toilet and family bathroom. Externally the property has a large, private and landscaped south westerly rear garden with mature shrubs and trees as well as a fantastic block paved entertaining area. To the front there is a front garden and off street parking for multiple cars. Further benefits include further potential to extend STPP and no onwards chain. With so much to offer we recommend your earliest viewing to avoid missing out on a property sure to have high levels of interest.

## **Riverview Road, Epsom**

- No Onwards Chain
- Three Well Proportioned Bedrooms
- Bright and Spacious Double Length Lounge and Dining Room
- Further Potential to Extend STPP
- Large and Landscaped South Westerly Facing Rear Garden
- Off Street Parking to the Front
- In Close Proximity to Excellent Schools and Transport Links