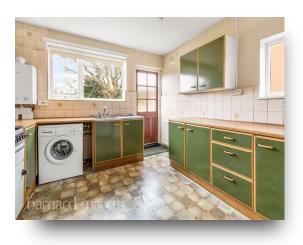

This three bedroom semi-detached house is in need of modernisation, but with its position backing on to Auriol Park, and the size of the plot and the rooms, it offers an outstanding opportunity for the creation of a beautiful family home. It is presented to the market with no onwards chain. Upon entry there is a large entrance hall and W/C, with access to a spacious double aspect reception room, with French doors leading to the garden. The large kitchen also has access to the garden. On the first floor there are three excellent sized bedrooms along with a family shower room, and a large storage cupboard. The property also offers the potential to extend (STPP) with excellent space to the side and rear. There is a large mature garden to the rear. There is off street parking on the sizeable driveway to the front, as well as gated access to hard standing at the side.