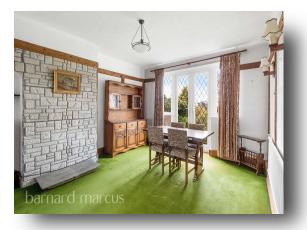

This three bedroom semi-detached house is in need of modernisation, but with its position backing on to Auriol Park, and the size of the plot and the rooms, it offers an outstanding opportunity for the creation of a beautiful family home. It is presented to the market with no onwards chain. Upon entry there is a large entrance hall and W/C, with access to a spacious double aspect reception room, with French doors leading to the garden. The large kitchen also has access to the garden. On the first floor there are three excellent sized bedrooms along with a family shower room, and a large storage cupboard. The property also offers the potential to extend (STPP) with excellent space to the side and rear. There is a large mature garden to the rear. There is off street parking on the sizeable driveway to the front, as well as gated access to hard standing at the side.