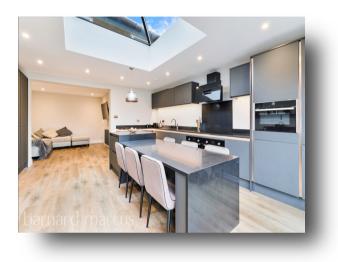

This recently extended three bedroom semidetached home offers flexible accommodation that provides the perfect layout for modern living. The property itself comprises of an entrance hall with access to the downstairs toilet and a utility cupboard, front aspect reception room, a stunning, newly extended, kitchen/diner/family room with bi-folding doors opening on to the garden and a skylight which allows plenty of natural light in to the room. The kitchen is a custom fit Wren with high spec fitted appliances and an outstanding split level island ideal for both preparing food and dining. To the first floor there are three bedrooms, two doubles and a single, all served by the family bathroom as well as access to the loft, which subject to planning permission, could be converted.

## Elm Way, Epsom

- Three Bedroom Semi-Detached Family Home
- Newly Extended Kitchen/Lounge/Diner
- Private Landscaped Rear Garden
- In Close Proximity to Outstanding Schools and Transport Links
- Modern Wren Kitchen