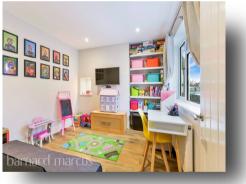

This recently extended three bedroom semidetached home offers flexible accommodation that provides the perfect layout for modern living. The property itself comprises of an entrance hall with access to the downstairs toilet and a utility cupboard, front aspect reception room, a stunning, newly extended, kitchen/diner/family room with bi-folding doors opening on to the garden and a skylight which allows plenty of natural light in to the room. The kitchen is a custom fit Wren with high spec fitted appliances and an outstanding split level island ideal for both preparing food and dining. To the first floor there are three bedrooms, two doubles and a single, all served by the family bathroom as well as access to the loft, which subject to planning permission, could be converted.