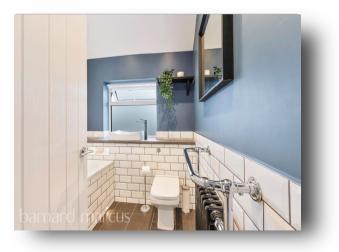

This recently extended three bedroom semidetached home offers flexible accommodation that provides the perfect layout for modern living. The property itself comprises of an entrance hall with access to the downstairs toilet and a utility cupboard, front aspect reception room, a stunning, newly extended, kitchen/diner/family room with bi-folding doors opening on to the garden and a skylight which allows plenty of natural light in to the room. The kitchen is a custom fit Wren with high spec fitted appliances and an outstanding split level island ideal for both preparing food and dining. To the first floor there are three bedrooms, two doubles and a single, all served by the family bathroom as well as access to the loft, which subject to planning permission, could be converted.