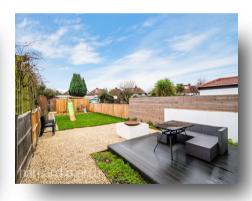

Outside to the front there is a driveway offering off street parking with a shared driveway providing side access to the rear garden. The westerly facing garden is beautifully landscaped and offers a welcoming decking and gravel entertaining area along with lawn and a shed and workshop at the rear. With so much to offer we really do recommend your earliest viewing to avoid missing out on this family home.