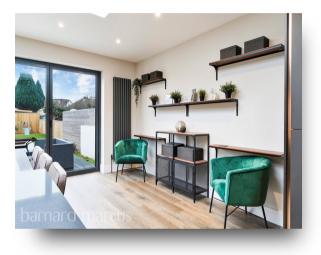

This recently extended three bedroom semidetached home offers flexible accommodation that provides the perfect layout for modern living. The property itself comprises of an entrance hall with access to the downstairs toilet and a utility cupboard, front aspect reception room, a stunning, newly extended, kitchen/diner/family room with bi-folding doors opening on to the garden and a skylight which allows plenty of natural light in to the room. The kitchen is a custom fit Wren with high spec fitted appliances and an outstanding split level island ideal for both preparing food and dining. To the first floor there are three bedrooms, two doubles and a single, all served by the family bathroom as well as access to the loft, which subject to planning permission, could be converted.