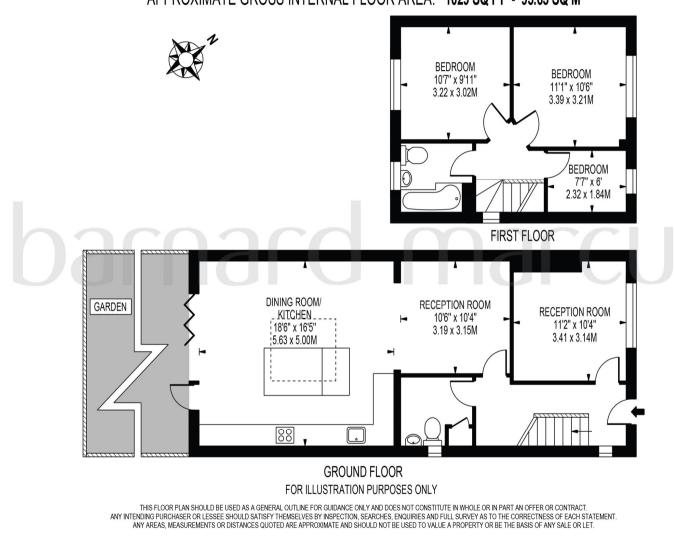

# ELM WAY APPROXIMATE GROSS INTERNAL FLOOR AREA: 1029 SQ FT - 95.63 SQ M

Barnard Marcus are pleased to welcome to the market this stunning three bedroom family home set on a highly popular road in the heart of Ewell Court just a stone's throw from The Hogsmill River in close proximity to outstanding schools and transport links.

This recently extended three bedroom semidetached home offers flexible accommodation that provides the perfect layout for modern living. The property itself comprises of an entrance hall with access to the downstairs toilet and a utility cupboard, front aspect reception room, a stunning, newly extended, kitchen/diner/family room with bi-folding doors opening on to the garden and a skylight which allows plenty of natural light in to the room. The kitchen is a custom fit Wren with high spec fitted appliances and an outstanding split level island ideal for both preparing food and dining. To the first floor there are three bedrooms, two doubles and a single, all served by the family bathroom as well as access to the loft, which subject to planning permission, could be converted.