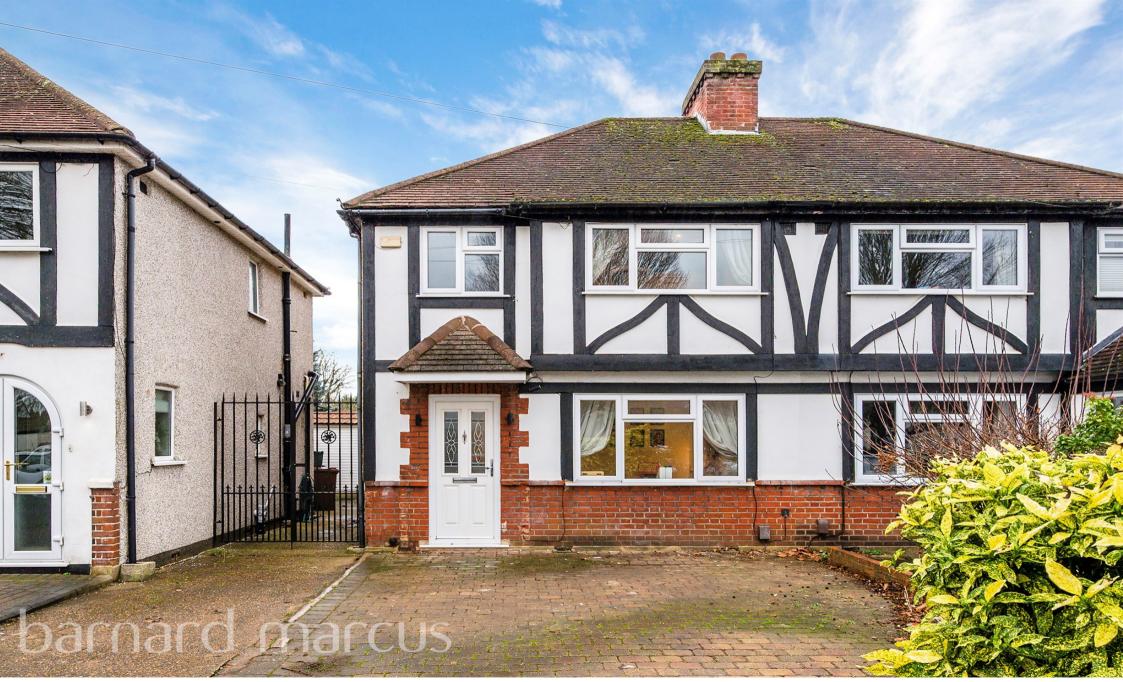

### Elm Way, Epsom

Barnard Marcus are pleased to welcome to the market this stunning three bedroom family home set on a highly popular road in the heart of Ewell Court just a stone's throw from The Hogsmill River in close proximity to outstanding schools and transport links.

# ELM WAY APPROXIMATE GROSS INTERNAL FLOOR AREA: 1029 SQ FT - 95.63 SQ M

Barnard Marcus are pleased to welcome to the market this stunning three bedroom family home set on a highly popular road in the heart of Ewell Court just a stone's throw from The Hogsmill River in close proximity to outstanding schools and transport links.

This recently extended three bedroom semidetached home offers flexible accommodation that provides the perfect layout for modern living. The property itself comprises of an entrance hall with access to the downstairs toilet and a utility cupboard, front aspect reception room, a stunning, newly extended, kitchen/diner/family room with bi-folding doors opening on to the garden and a skylight which allows plenty of natural light in to the room. The kitchen is a custom fit Wren with high spec fitted appliances and an outstanding split level island ideal for both preparing food and dining. To the first floor there are three bedrooms, two doubles and a single, all served by the family bathroom as well as access to the loft, which subject to planning permission, could be converted.

Outside to the front there is a driveway offering off street parking with a shared driveway providing side access to the rear garden. The westerly facing garden is beautifully landscaped and offers a welcoming decking and gravel entertaining area along with lawn and a shed and workshop at the rear. With so much to offer we really do recommend your earliest viewing to avoid missing out on this family home.