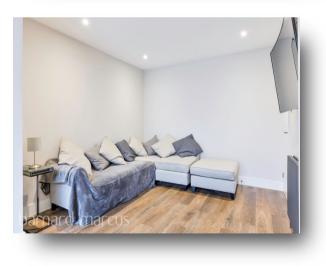

This recently extended three bedroom semidetached home offers flexible accommodation that provides the perfect layout for modern living. The property itself comprises of an entrance hall with access to the downstairs toilet and a utility cupboard, front aspect reception room, a stunning, newly extended, kitchen/diner/family room with bi-folding doors opening on to the garden and a skylight which allows plenty of natural light in to the room. The kitchen is a custom fit Wren with high spec fitted appliances and an outstanding split level island ideal for both preparing food and dining. To the first floor there are three bedrooms, two doubles and a single, all served by the family bathroom as well as access to the loft, which subject to planning permission, could be converted.