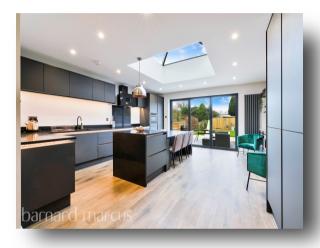

This recently extended three bedroom semidetached home offers flexible accommodation that provides the perfect layout for modern living. The property itself comprises of an entrance hall with access to the downstairs toilet and a utility cupboard, front aspect reception room, a stunning, newly extended, kitchen/diner/family room with bi-folding doors opening on to the garden and a skylight which allows plenty of natural light in to the room. The kitchen is a custom fit Wren with high spec fitted appliances and an outstanding split level island ideal for both preparing food and dining. To the first floor there are three bedrooms, two doubles and a single, all served by the family bathroom as well as access to the loft, which subject to planning permission, could be converted.

## Elm Way, Epsom

- Three Bedroom Semi-Detached Family Home
- Newly Extended Kitchen/Lounge/Diner
- Private Landscaped Rear Garden
- In Close Proximity to Outstanding Schools and Transport Links
- Modern Wren Kitchen