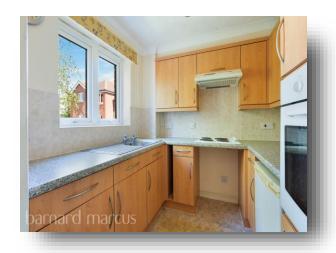

This one bedroom apartment has been well maintained by the current owners and has a lovely view across the communal gardens, as well as benefiting from an abundance of natural light giving it a bright and airy feel throughout. The property consists of one large double bedroom, bathroom with walk in bath, fitted kitchen with window and a spacious reception room with plenty of storage throughout.