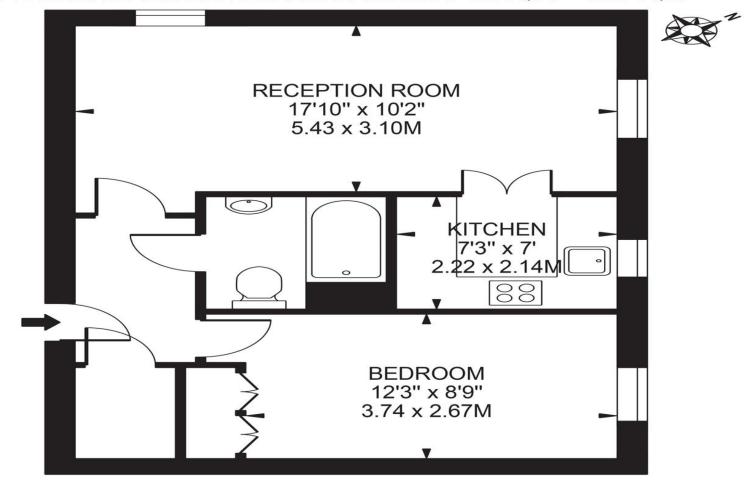

# **GREENWOOD COURT**

APPROXIMATE GROSS INTERNAL FLOOR AREA: 472 SQ FT - 43.87 SQ M

#### FOR ILLUSTRATION PURPOSES ONLY

THIS FLOOR PLAN SHOULD BE USED AS A GENERAL OUTLINE FOR GUIDANCE ONLY AND DOES NOT CONSTITUTE IN WHOLE OR IN PART AN OFFER OR CONTRACT.
ANY INTENDING PURCHASER OR LESSEE SHOULD SATISFY THEMSELVES BY INSPECTION, SEARCHES, ENQUIRIES AND FULL SURVEY AS TO THE CORRECTNESS OF EACH STATEMENT.
ANY AREAS, MEASUREMENTS OR DISTANCES QUOTED ARE APPROXIMATE AND SHOULD NOT BE USED TO VALUE A PROPERTY OR BE THE BASIS OF ANY SALE OR LET.