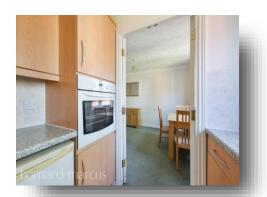

This one bedroom apartment has been well maintained by the current owners and has a lovely view across the communal gardens, as well as benefiting from an abundance of natural light giving it a bright and airy feel throughout. The property consists of one large double bedroom, bathroom with walk in bath, fitted kitchen with window and a spacious reception room with plenty of storage throughout.