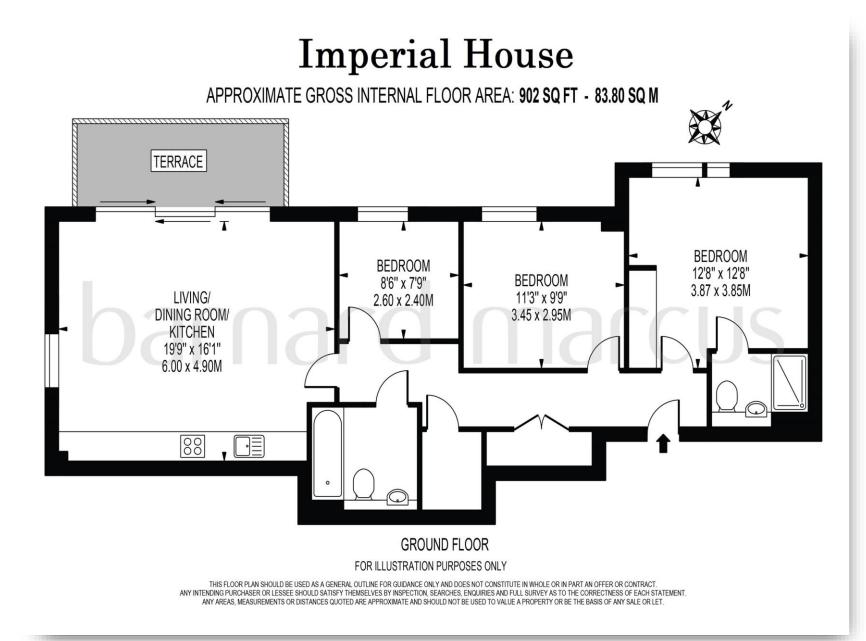

This modern apartment offers an impressive entrance hallway, three bedrooms, high spec bathroom with three piece suite and luxury en-suite with allocated parking bay and 'No Onward Chain'.

The apartment is situated in a perfect area for schools, shops, bars, eateries, parks & within walking distance to Epsom station with frequent direct trains to London Waterloo, Victoria & London Bridge. Epsom High Street has a variety of shops, the Ashley Centre - (a covered shopping centre) and Epsom Playhouse which offers a wide range of entertainment, including films and concerts. The Rainbow Leisure Centre & David Lloyd Centre feature pool, gym and other sports facilities. There is also a wide variety of cafés, restaurants and pubs available locally. Epsom is a popular commuter town, located to the south west of London and offers a good mix of state and independent schools for all age groups. Also close by is Epsom Downs, the home of The Derby. The M25 (Junction 9) is a short drive away giving access to both Heathrow and Gatwick airports.

# Imperial House, East Street, Epsom

- Stunning Modern High Street Location
- Ground Floor
- Three Bedrooms
- Two Bathrooms
- Large Private Sit on Balcony

Tenure: Leasehold EPC Rating: C Council Tax Band: D Service Charge: 1872.00 Ground Rent: 475.00