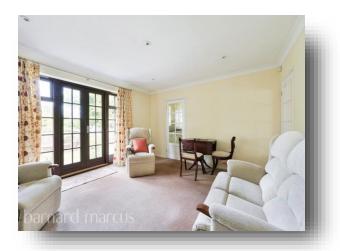

The home itself offers a grassed front garden with path leading to the front door with a welcoming hallway leading to a spacious living room with direct access to a private rear garden with patio, laid to lawn, shed and side access gate. The home also offers two generous sized double bedrooms, a shower room with three piece suite, and a modern fitted kitchen with electric hob and extractor. The home is fully double glazed and has gas central heating throughout.