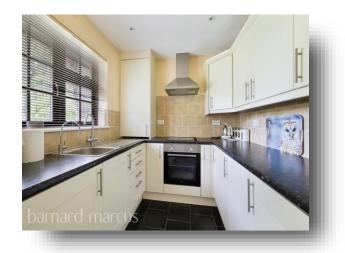

The home itself offers a grassed front garden with path leading to the front door with a welcoming hallway leading to a spacious living room with direct access to a private rear garden with patio, laid to lawn, shed and side access gate. The home also offers two generous sized double bedrooms, a shower room with three piece suite, and a modern fitted kitchen with electric hob and extractor. The home is fully double glazed and has gas central heating throughout.