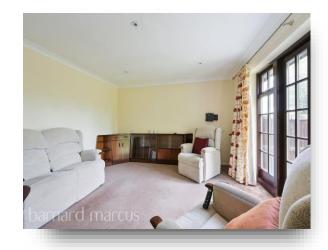

The home itself offers a grassed front garden with path leading to the front door with a welcoming hallway leading to a spacious living room with direct access to a private rear garden with patio, laid to lawn, shed and side access gate. The home also offers two generous sized double bedrooms, a shower room with three piece suite, and a modern fitted kitchen with electric hob and extractor. The home is fully double glazed and has gas central heating throughout.