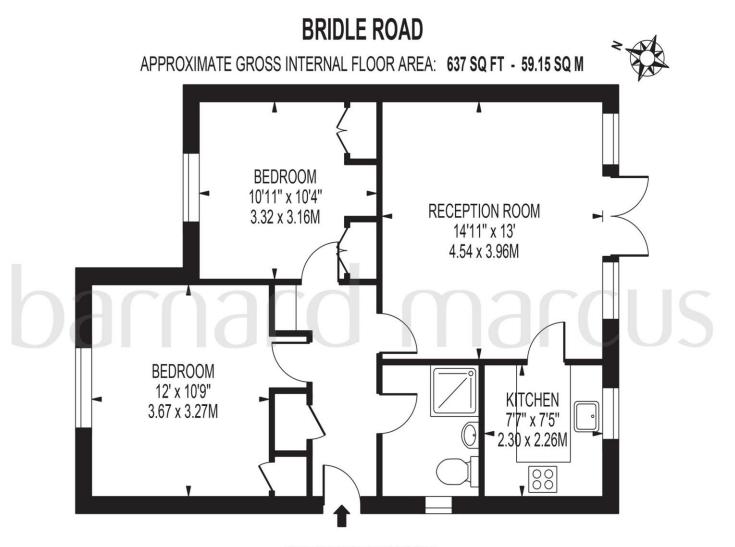

#### FOR ILLUSTRATION PURPOSES ONLY

THIS FLOOR PLAN SHOULD BE USED AS A GENERAL OUTLINE FOR GUIDANCE ONLY AND DOES NOT CONSTITUTE IN WHOLE OR IN PART AN OFFER OR CONTRACT.

ANY INTENDING PURCHASER OR LESSEE SHOULD SATISFY THEMSELVES BY INSPECTION, SEARCHES, ENQUIRIES AND FULL SURVEY AS TO THE CORRECTINESS OF EACH STATEMENT.

ANY AREAS, MEASUREMENTS OR DISTANCES QUOTED ARE APPROXIMATE AND SHOULD NOT BE USED TO VALUE A PROPERTY OR BE THE BASIS OF ANY SALE OR LET.

This fantastic semi-detached bungalow is on Bridle Road which is located just off Albert Road in the heart of Epsom's popular 'College Area' within easy reach of Epsom town centre and train station (which offers direct access to London Waterloo, Victoria & London Bridge) so extremely convenient for all the shops, bars and restaurants that the area has to offer. The open spaces of Epsom Downs, Alexandra Park and Rosebery Park are within easy reach too.