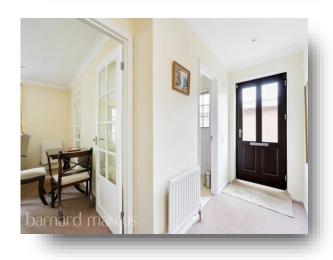

The home itself offers a grassed front garden with path leading to the front door with a welcoming hallway leading to a spacious living room with direct access to a private rear garden with patio, laid to lawn, shed and side access gate. The home also offers two generous sized double bedrooms, a shower room with three piece suite, and a modern fitted kitchen with electric hob and extractor. The home is fully double glazed and has gas central heating throughout.