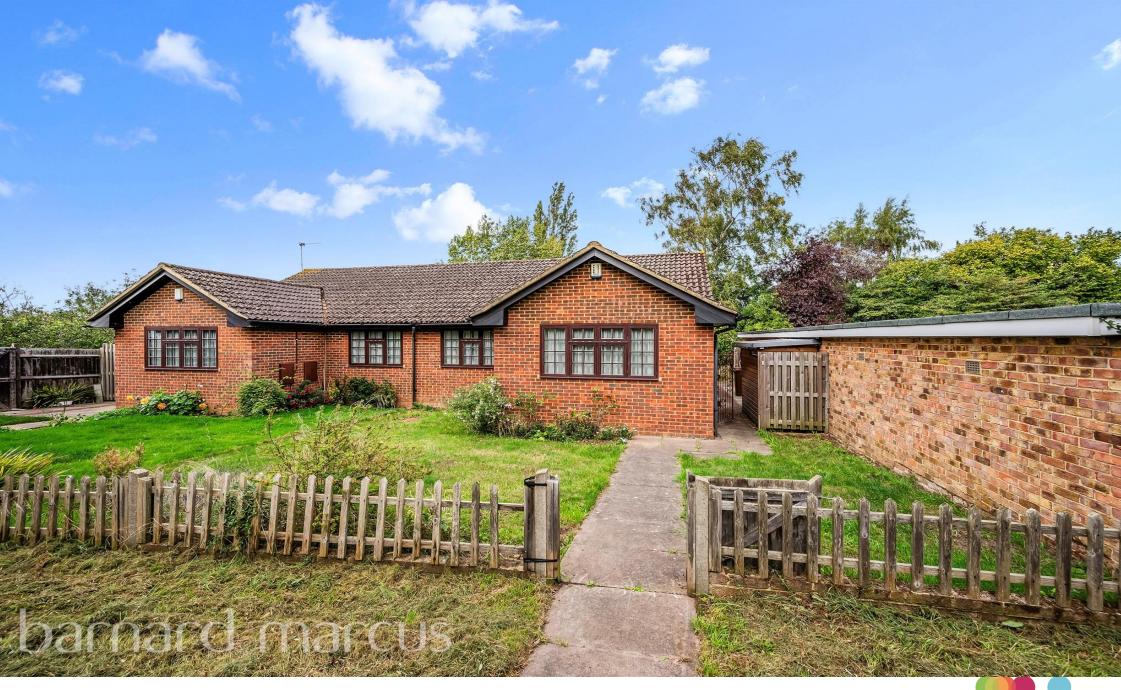

# **Bridle Road, Epsom**

Barnard Marcus are delighted to welcome to the market this fantastic two double bedroom semi-detached bungalow situated in the college area of Epsom with front & rear garden, allocated parking bay & no onward chain.

ANY AREAS, MEASUREMENTS OR DISTANCES QUOTED ARE APPROXIMATE AND SHOULD NOT BE USED TO VALUE A PROPERTY OR BE THE BASIS OF ANY SALE OR LET.

This fantastic semi-detached bungalow is on Bridle Road which is located just off Albert Road in the heart of Epsom's popular 'College Area' within easy reach of Epsom town centre and train station (which offers direct access to London Waterloo, Victoria & London Bridge) so extremely convenient for all the shops, bars and restaurants that the area has to offer. The open spaces of Epsom Downs, Alexandra Park and Rosebery Park are within easy reach too.

The home itself offers a grassed front garden with path leading to the front door with a welcoming hallway leading to a spacious living room with direct access to a private rear garden with patio, laid to lawn, shed and side access gate. The home also offers two generous sized double bedrooms, a shower room with three piece suite, and a modern fitted kitchen with electric hob and extractor. The home is fully double glazed and has gas central heating throughout.

The property also benefits from an allocated parking bay and comes with no forward chain.

An internal viewing is highly recommended.