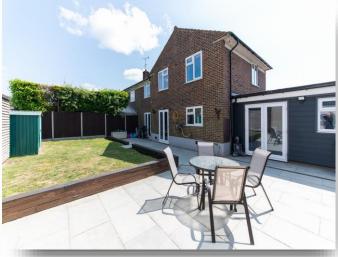

The first floor offers four generous sized bedrooms and a family bathroom complete with bath, separate shower, toilet & basin.

The home offers lots of further storage and has gas central heating throughout. The property also offers a fantastic landscaped rear garden with patio seating area, raised lawn, side access and lots of essential storage.