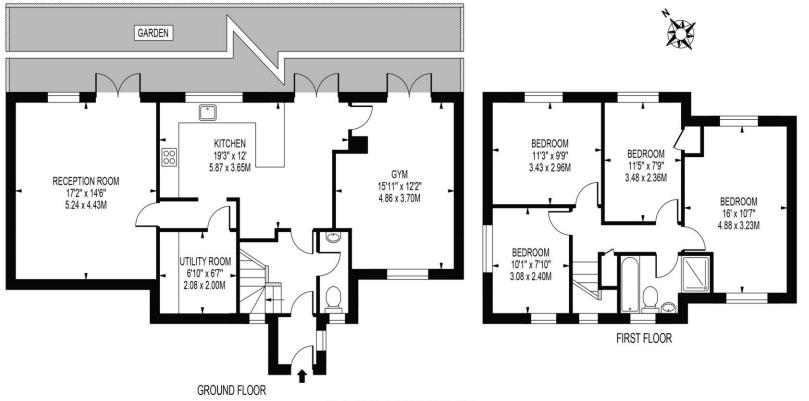

# PITWOOD GREEN

APPROXIMATE GROSS INTERNAL FLOOR AREA: 1406 SQ FT - 130.64 SQ M

FOR ILLUSTRATION PURPOSES ONLY

THIS FLOOR PLAN SHOULD BE USED AS A GENERAL OUTLINE FOR GUIDANCE ONLY AND DOES NOT CONSTITUTE IN WHOLE OR IN PART AN OFFER OR CONTRACT.

The first floor offers four generous sized bedrooms and a family bathroom complete with bath, separate shower, toilet & basin.

The home offers lots of further storage and has gas central heating throughout. The property also offers a fantastic landscaped rear garden with patio seating area, raised lawn, side access and lots of essential storage.