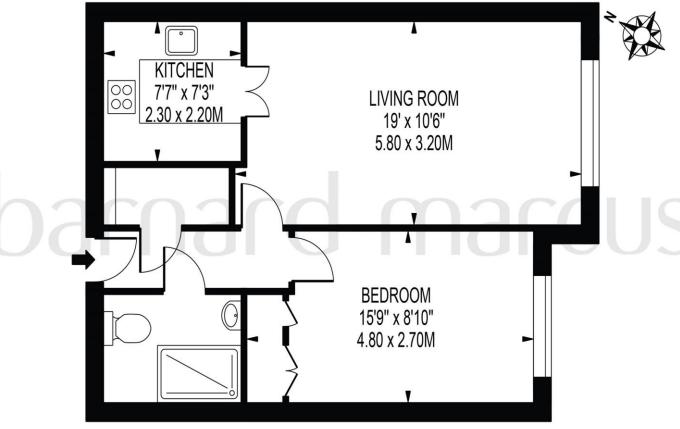

# **BADGERS COURT**

APPROXIMATE GROSS INTERNAL FLOOR AREA: 493 SQ FT - 45.76 SQ M

FIRST FLOOR

FOR ILLUSTRATION PURPOSES ONLY

THIS FLOOR PLAN SHOULD BE USED AS A GENERAL OUTLINE FOR GUIDANCE ONLY AND DOES NOT CONSTITUTE IN WHOLE OR IN PART AN OFFER OR CONTRACT.
ANY INTENDING PURCHASER OR LESSEE SHOULD SATISFY THENSELVES BY INSPECTION, SEARCHES, ENQUIRIES AND FULL SURVEY AS TO THE CORRECTIVESS OF FACH STATEMENT.
ANY AREAS, MEASUREMENTS OR DISTANCES QUOTED ARE APPROXIMATE AND SHOULD NOT BE USED TO VALUE A PROPERTY OR BE THE BASIS OF ANY SALE OR LET.