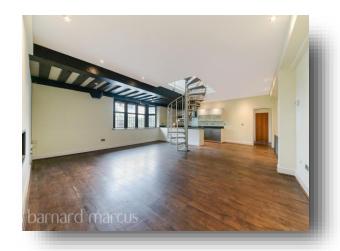

The property is light and spacious throughout with a large light filled living room with a modern open plan fitted kitchen with integrated appliances and gas hob. There is spiral staircase leading to the double bedrooms with the master offering an en-suite shower room and a further bathroom complete with three piece suite. This fantastic home also comes with an allocated parking space to the front of the building, has gas central heating throughout & gas fire with remote and is in good decorative order with no forward chain.