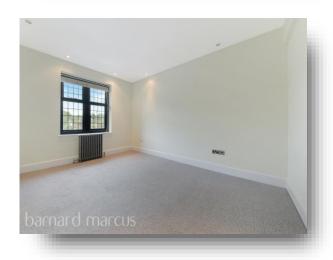

The property is light and spacious throughout with a large light filled living room with a modern open plan fitted kitchen with integrated appliances and gas hob. There is spiral staircase leading to the double bedrooms with the master offering an en-suite shower room and a further bathroom complete with three piece suite. This fantastic home also comes with an allocated parking space to the front of the building, has gas central heating throughout & gas fire with remote and is in good decorative order with no forward chain.