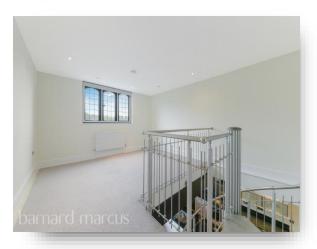

The property is light and spacious throughout with a large light filled living room with a modern open plan fitted kitchen with integrated appliances and gas hob. There is spiral staircase leading to the double bedrooms with the master offering an en-suite shower room and a further bathroom complete with three piece suite. This fantastic home also comes with an allocated parking space to the front of the building, has gas central heating throughout & gas fire with remote and is in good decorative order with no forward chain.