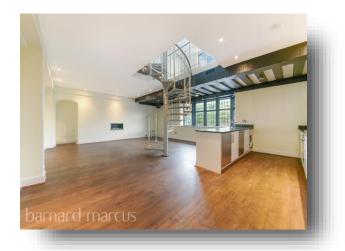

The property is light and spacious throughout with a large light filled living room with a modern open plan fitted kitchen with integrated appliances and gas hob. There is spiral staircase leading to the double bedrooms with the master offering an en-suite shower room and a further bathroom complete with three piece suite. This fantastic home also comes with an allocated parking space to the front of the building, has gas central heating throughout & gas fire with remote and is in good decorative order with no forward chain.