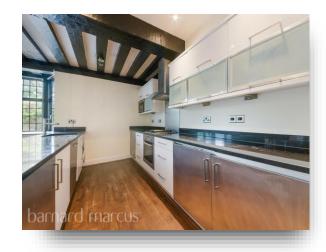

The property is light and spacious throughout with a large light filled living room with a modern open plan fitted kitchen with integrated appliances and gas hob. There is spiral staircase leading to the double bedrooms with the master offering an en-suite shower room and a further bathroom complete with three piece suite. This fantastic home also comes with an allocated parking space to the front of the building, has gas central heating throughout & gas fire with remote and is in good decorative order with no forward chain.