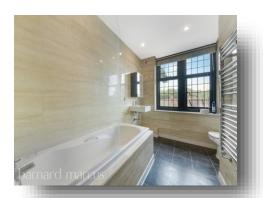

The property is light and spacious throughout with a large light filled living room with a modern open plan fitted kitchen with integrated appliances and gas hob. There is spiral staircase leading to the double bedrooms with the master offering an en-suite shower room and a further bathroom complete with three piece suite. This fantastic home also comes with an allocated parking space to the front of the building, has gas central heating throughout & gas fire with remote and is in good decorative order with no forward chain.