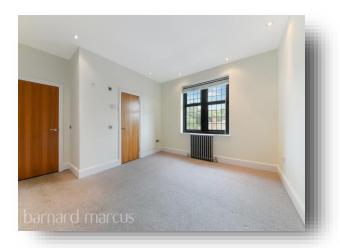

The property is light and spacious throughout with a large light filled living room with a modern open plan fitted kitchen with integrated appliances and gas hob. There is spiral staircase leading to the double bedrooms with the master offering an en-suite shower room and a further bathroom complete with three piece suite. This fantastic home also comes with an allocated parking space to the front of the building, has gas central heating throughout & gas fire with remote and is in good decorative order with no forward chain.