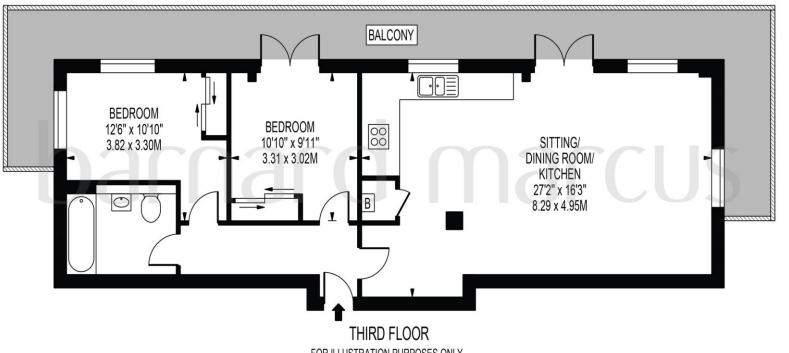

# **NOVELLUS COURT**

APPROXIMATE GROSS INTERNAL FLOOR AREA: 757 SQ FT - 70.33 SQ M

FOR ILLUSTRATION PURPOSES ONLY

THIS FLOOR PLAN SHOULD BE USED AS A GENERAL OUTLINE FOR GUIDANCE ONLY AND DOES NOT CONSTITUTE IN WHOLE OR IN PART AN OFFER OR CONTRACT.

ANY INTENDING PURCHASER OR LESSEE SHOULD SATISFY THEMSELVES BY INSPECTION, SEARCHES, ENQUIRIES AND FULL SURVEY AS TO THE CORRECTNESS OF EACH STATEMENT. ANY AREAS, MEASUREMENTS OR DISTANCES QUOTED ARE APPROXIMATE AND SHOULD NOT BE USED TO VALUE A PROPERTY OR BE THE BASIS OF ANY SALE OR LET.