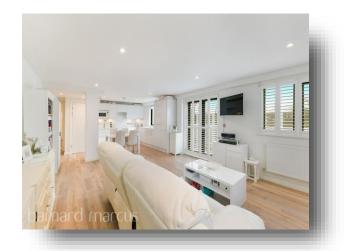

This simply stunning and wonderfully light and airy two bedroom penthouse apartment measures over 750sq feet and is on the third (top) floor of a smart liftserviced building near Epsom town centre and station offering frequent direct trains to London Waterloo, Victoria & London Bridge. It has spacious living room with plenty of space for dining, with a smart open-plan kitchen. Double doors from both the living room and one of the bedrooms open onto a wraparound terrace offering lovely views of greenery towards both Mounthill Gardens and Rosebery Park. The apartment has a bright, contemporary decor throughout and lets in an abundance of natural light with double glazed windows and doors complete with made to measure shutter blinds. This fantastic home also comes with a secure underground parking space and offers lift access to all floors with a secure entry system.