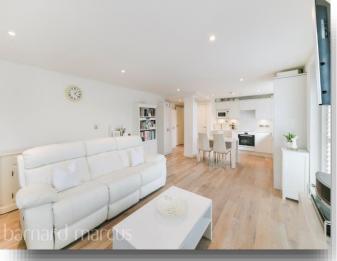

This simply stunning and wonderfully light and airy two bedroom penthouse apartment measures over 750sq feet and is on the third (top) floor of a smart liftserviced building near Epsom town centre and station offering frequent direct trains to London Waterloo, Victoria & London Bridge. It has spacious living room with plenty of space for dining, with a smart open-plan kitchen. Double doors from both the living room and one of the bedrooms open onto a wraparound terrace offering lovely views of greenery towards both Mounthill Gardens and Rosebery Park. The apartment has a bright, contemporary decor throughout and lets in an abundance of natural light with double glazed windows and doors complete with made to measure shutter blinds. This fantastic home also comes with a secure underground parking space and offers lift access to all floors with a secure entry system.