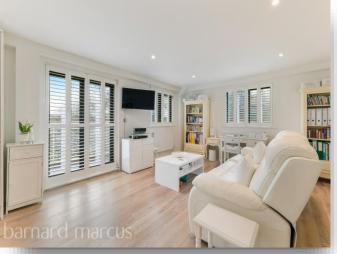

This simply stunning and wonderfully light and airy two bedroom penthouse apartment measures over 750sq feet and is on the third (top) floor of a smart liftserviced building near Epsom town centre and station offering frequent direct trains to London Waterloo, Victoria & London Bridge. It has spacious living room with plenty of space for dining, with a smart open-plan kitchen. Double doors from both the living room and one of the bedrooms open onto a wraparound terrace offering lovely views of greenery towards both Mounthill Gardens and Rosebery Park. The apartment has a bright, contemporary decor throughout and lets in an abundance of natural light with double glazed windows and doors complete with made to measure shutter blinds. This fantastic home also comes with a secure underground parking space and offers lift access to all floors with a secure entry system.