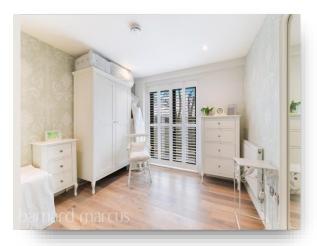

This simply stunning and wonderfully light and airy two bedroom penthouse apartment measures over 750sq feet and is on the third (top) floor of a smart liftserviced building near Epsom town centre and station offering frequent direct trains to London Waterloo, Victoria & London Bridge. It has spacious living room with plenty of space for dining, with a smart open-plan kitchen. Double doors from both the living room and one of the bedrooms open onto a wraparound terrace offering lovely views of greenery towards both Mounthill Gardens and Rosebery Park. The apartment has a bright, contemporary decor throughout and lets in an abundance of natural light with double glazed windows and doors complete with made to measure shutter blinds. This fantastic home also comes with a secure underground parking space and offers lift access to all floors with a secure entry system.