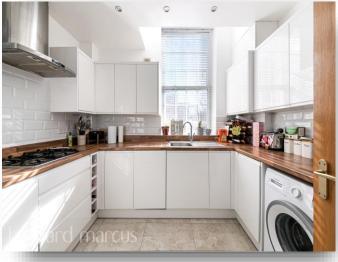

This highly desirable property is offered in immaculate condition throughout, with many period features such as a feature fireplace, high ceilings and sash windows. There is a secure entry system, you are greeted by a wonderful tri-aspect living / dining room letting in an abundance of natural light and further complemented by a south facing sunny private patio. The modern kitchen comes fully fitted with sleek soft close cabinets and fully equipped with high-end appliances. There are two spacious double bedrooms both with ample wardrobes and the main bedroom boasts a luxurious en-suite shower whilst the home is completed by a family bathroom complete with three piece suite.