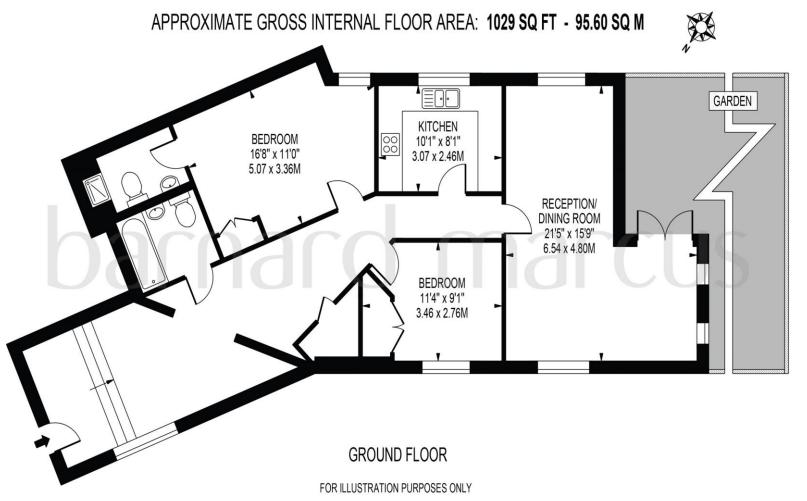

# HARVEY COURT

THIS FLOOR PLAN SHOULD BE USED AS A GENERAL OUTLINE FOR GUIDANCE ONLY AND DOES NOT CONSTITUTE IN WHOLE OR IN PART AN OFFER OR CONTRACT.

ANY INTENDING PURCHASER OR LESSEE SHOULD SATISFY THEMSELVES BY INSPECTION, SEARCHES, ENQUIRIES AND FULL SURVEY AS TO THE CORRECTIVESS OF EACH STATEMENT.

ANY AREAS, MEASUREMENTS OR DISTANCES QUOTED ARE APPROXIMATE AND SHOULD NOT BE USED TO VALUE A PROPERTY OR BE THE BASIS OF ANY SALE OR LET.

This stunning home lies in the ever popular Clarendon Park in a gated development containing Victorian Conversion apartments. The property comes with a private patio, two allocated parking bays and a lease of approx 975 years remaining.