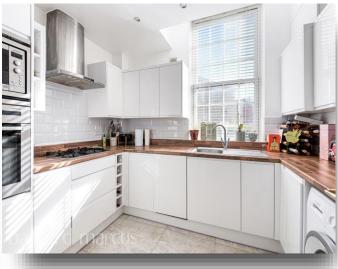

This highly desirable property is offered in immaculate condition throughout, with many period features such as a feature fireplace, high ceilings and sash windows. There is a secure entry system, you are greeted by a wonderful tri-aspect living / dining room letting in an abundance of natural light and further complemented by a south facing sunny private patio. The modern kitchen comes fully fitted with sleek soft close cabinets and fully equipped with high-end appliances. There are two spacious double bedrooms both with ample wardrobes and the main bedroom boasts a luxurious en-suite shower whilst the home is completed by a family bathroom complete with three piece suite.