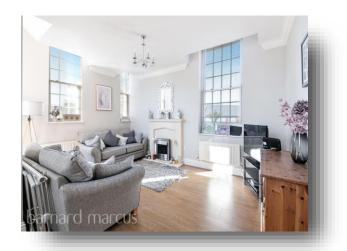

This highly desirable property is offered in immaculate condition throughout, with many period features such as a feature fireplace, high ceilings and sash windows. There is a secure entry system, you are greeted by a wonderful tri-aspect living / dining room letting in an abundance of natural light and further complemented by a south facing sunny private patio. The modern kitchen comes fully fitted with sleek soft close cabinets and fully equipped with high-end appliances. There are two spacious double bedrooms both with ample wardrobes and the main bedroom boasts a luxurious en-suite shower whilst the home is completed by a family bathroom complete with three piece suite.