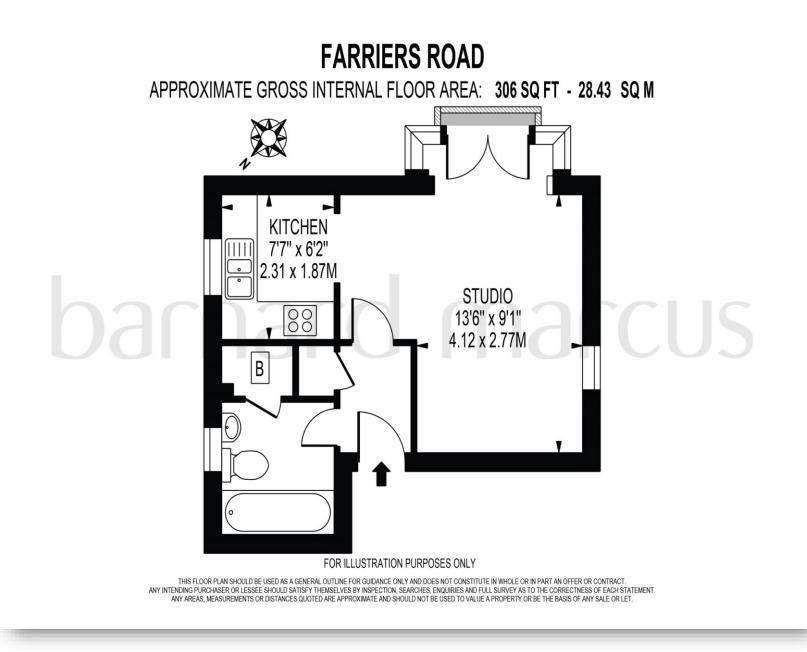

# Farriers Road, Epsom

Barnard Marcus are proud to present this SECOND FLOOR studio flat with access to the communal gardens.

Barnard Marcus are proud to present this SECOND FLOOR studio flat with access to the communal gardens. The property is conveniently located in Farriers Road, within walking distance to Epsom town centre and station. This studio comes with allocated parking. Accommodation comprises: A spacious studio room, fitted kitchen with appliances, bathroom with shower over the bath, storage cupboard