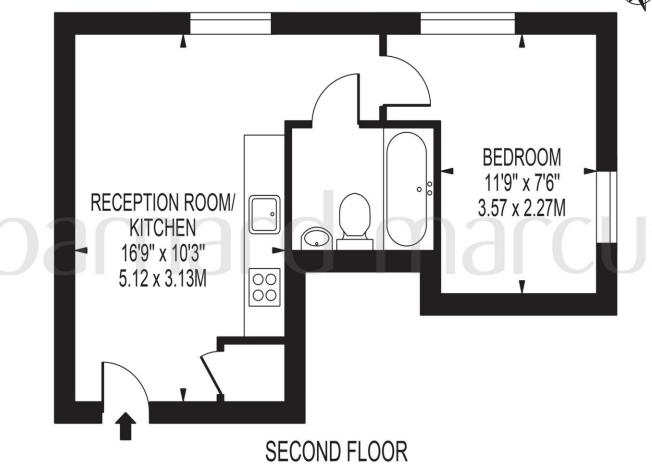

# **RUTLAND HOUSE**

APPROXIMATE GROSS INTERNAL FLOOR AREA: 334 SQ FT - 30.99 SQ M

FOR ILLUSTRATION PURPOSES ONLY

THIS FLOOR PLAN SHOULD BE USED AS A GENERAL OUTLINE FOR GUIDANCE ONLY AND DOES NOT CONSTITUTE IN WHOLE OR IN PART AN OFFER OR CONTRACT.

ANY INTENDING PURCHASER OR LESSEE SHOULD SATISFY THEMSELVES BY INSPECTION, SEARCHES, ENQUIRIES AND FULL SURVEY AS TO THE CORRECTINESS OF EACH STATEMENT.

ANY AREAS, MEASUREMENTS OR DISTANCES QUOTED ARE APPROXIMATE AND SHOULD NOT BE USED TO VALUE A PROPERTY OR BE THE BASIS OF ANY SALE OR LET.