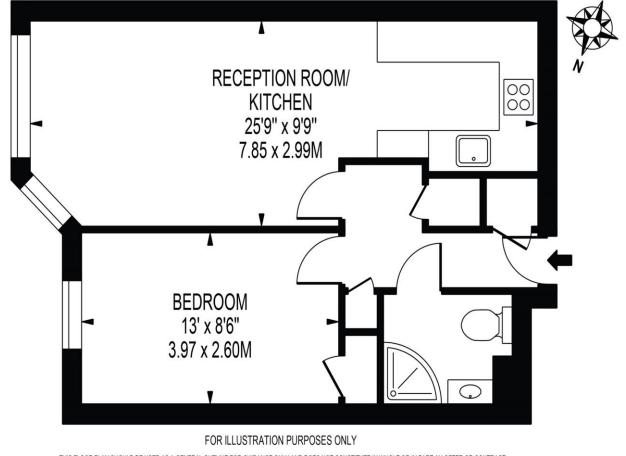

# ASHURST

APPROXIMATE GROSS INTERNAL FLOOR AREA: 441 SQ FT - 40.95 SQ M

THIS FLOOR PLAN SHOULD BE USED AS A GENERAL OUTLINE FOR GUIDANCE ONLY AND DOES NOT CONSTITUTE IN WHOLE OR IN PART AN OFFER OR CONTRACT. ANY INTENDING PURCHASER OR LESSEE SHOULD SATISFY THEMSELVES BY INSPECTION, SEARCHES, ENQUIRIES AND FULL SURVEY AS TO THE CORRECTNESS OF EACH STATEMENT. ANY AREAS, MEASUREMENTS OR DISTANCES QUOTED ARE APPROXIMATE AND SHOULD NOT BE USED TO VALUE A PROPERTY OR BE THE BASIS OF ANY SALE OR LET. This fantastic first floor retirement apartment is centrally located just off Epsom Town Centre and benefits from no onward chain. The home offers a good size lounge, open plan kitchen with built in oven/hob, double bedroom with built in wardrobes and fitted bathroom with three piece suite. The property also offers a secure entry system and a communal lounge for residents. This property also offers a garage and an allocated parking space. Epsom train station is a short walk away offering services to Waterloo, Victoria & London Bridge plus High Street shops including The Ashley Shopping Centre as well as numerous bars, restaurants and coffee shops are also on your doorstep.