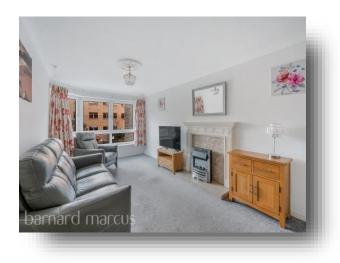

# ASHURST

APPROXIMATE GROSS INTERNAL FLOOR AREA: 441 SQ FT - 40.95 SQ M

THIS FLOOR PLAN SHOULD BE USED AS A GENERAL OUTLINE FOR GUIDANCE ONLY AND DOES NOT CONSTITUTE IN WHOLE OR IN PART AN OFFER OR CONTRACT. ANY INTENDING PURCHASER OR LESSEE SHOULD SATISFY THEMSELVES BY INSPECTION, SEARCHES, ENQUIRIES AND FULL SURVEY AS TO THE CORRECTNESS OF EACH STATEMENT. ANY AREAS, MEASUREMENTS OR DISTANCES QUOTED ARE APPROXIMATE AND SHOULD NOT BE USED TO VALUE A PROPERTY OR BE THE BASIS OF ANY SALE OR LET. This fantastic first floor retirement apartment is centrally located just off Epsom Town Centre and benefits from no onward chain. The home offers a good size lounge, open plan kitchen with built in oven/hob, double bedroom with built in wardrobes and fitted bathroom with three piece suite. The property also offers a secure entry system and a communal lounge for residents. This property also offers a garage and an allocated parking space. Epsom train station is a short walk away offering services to Waterloo, Victoria & London Bridge plus High Street shops including The Ashley Shopping Centre as well as numerous bars, restaurants and coffee shops are also on your doorstep.