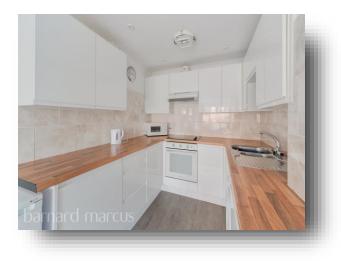

# ASHURST

APPROXIMATE GROSS INTERNAL FLOOR AREA: 441 SQ FT - 40.95 SQ M

THIS FLOOR PLAN SHOULD BE USED AS A GENERAL OUTLINE FOR GUIDANCE ONLY AND DOES NOT CONSTITUTE IN WHOLE OR IN PART AN OFFER OR CONTRACT. ANY INTENDING PURCHASER OR LESSEE SHOULD SATISFY THEMSELVES BY INSPECTION, SEARCHES, ENQUIRIES AND FULL SURVEY AS TO THE CORRECTNESS OF EACH STATEMENT. ANY AREAS, MEASUREMENTS OR DISTANCES QUOTED ARE APPROXIMATE AND SHOULD NOT BE USED TO VALUE A PROPERTY OR BE THE BASIS OF ANY SALE OR LET. This fantastic first floor retirement apartment is centrally located just off Epsom Town Centre and benefits from no onward chain. The home offers a good size lounge, open plan kitchen with built in oven/hob, double bedroom with built in wardrobes and fitted bathroom with three piece suite. The property also offers a secure entry system and a communal lounge for residents. This property also offers a garage and an allocated parking space. Epsom train station is a short walk away offering services to Waterloo, Victoria & London Bridge plus High Street shops including The Ashley Shopping Centre as well as numerous bars, restaurants and coffee shops are also on your doorstep.