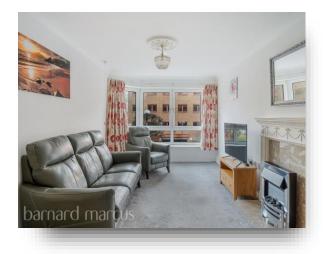

# ASHURST

APPROXIMATE GROSS INTERNAL FLOOR AREA: 441 SQ FT - 40.95 SQ M

THIS FLOOR PLAN SHOULD BE USED AS A GENERAL OUTLINE FOR GUIDANCE ONLY AND DOES NOT CONSTITUTE IN WHOLE OR IN PART AN OFFER OR CONTRACT. ANY INTENDING PURCHASER OR LESSEE SHOULD SATISFY THEMSELVES BY INSPECTION, SEARCHES, ENQUIRIES AND FULL SURVEY AS TO THE CORRECTNESS OF EACH STATEMENT. ANY AREAS, MEASUREMENTS OR DISTANCES QUOTED ARE APPROXIMATE AND SHOULD NOT BE USED TO VALUE A PROPERTY OR BE THE BASIS OF ANY SALE OR LET. This fantastic first floor retirement apartment is centrally located just off Epsom Town Centre and benefits from no onward chain. The home offers a good size lounge, open plan kitchen with built in oven/hob, double bedroom with built in wardrobes and fitted bathroom with three piece suite. The property also offers a secure entry system and a communal lounge for residents. This property also offers a garage and an allocated parking space. Epsom train station is a short walk away offering services to Waterloo, Victoria & London Bridge plus High Street shops including The Ashley Shopping Centre as well as numerous bars, restaurants and coffee shops are also on your doorstep.

# Ashurst, Ashley Avenue, Epsom

- Over 60's Retirement Flat
- Garage
- Allocated Parking Space
- Communal Lounge
- One Double Bedroom