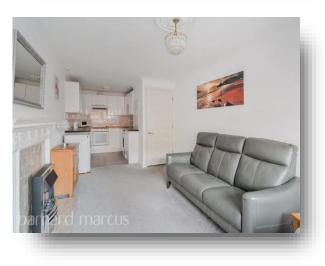

# ASHURST

APPROXIMATE GROSS INTERNAL FLOOR AREA: 441 SQ FT - 40.95 SQ M

THIS FLOOR PLAN SHOULD BE USED AS A GENERAL OUTLINE FOR GUIDANCE ONLY AND DOES NOT CONSTITUTE IN WHOLE OR IN PART AN OFFER OR CONTRACT. ANY INTENDING PURCHASER OR LESSEE SHOULD SATISFY THEMSELVES BY INSPECTION, SEARCHES, ENQUIRIES AND FULL SURVEY AS TO THE CORRECTNESS OF EACH STATEMENT. ANY AREAS, MEASUREMENTS OR DISTANCES QUOTED ARE APPROXIMATE AND SHOULD NOT BE USED TO VALUE A PROPERTY OR BE THE BASIS OF ANY SALE OR LET. This fantastic first floor retirement apartment is centrally located just off Epsom Town Centre and benefits from no onward chain. The home offers a good size lounge, open plan kitchen with built in oven/hob, double bedroom with built in wardrobes and fitted bathroom with three piece suite. The property also offers a secure entry system and a communal lounge for residents. This property also offers a garage and an allocated parking space. Epsom train station is a short walk away offering services to Waterloo, Victoria & London Bridge plus High Street shops including The Ashley Shopping Centre as well as numerous bars, restaurants and coffee shops are also on your doorstep.