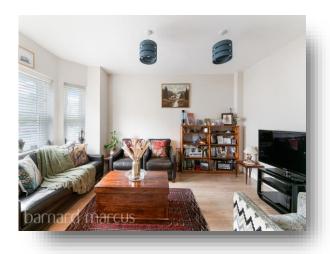

The open plan kitchen and dining area is a key feature of this property, providing fitted appliances and bi - folding doors offering direct access to the garden. The great sized family room benefits from large bay windows which fill the space with an abundance of natural light. The master bedroom provides an en suite and the further three bedrooms, are all a great size.