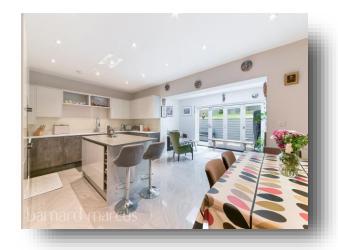

The open plan kitchen and dining area is a key feature of this property, providing fitted appliances and bi - folding doors offering direct access to the garden. The great sized family room benefits from large bay windows which fill the space with an abundance of natural light. The master bedroom provides an en suite and the further three bedrooms, are all a great size.