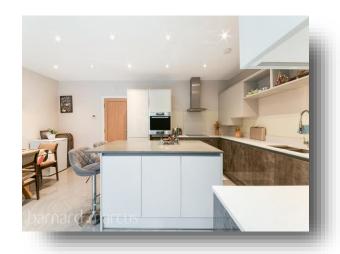

The open plan kitchen and dining area is a key feature of this property, providing fitted appliances and bi - folding doors offering direct access to the garden. The great sized family room benefits from large bay windows which fill the space with an abundance of natural light. The master bedroom provides an en suite and the further three bedrooms, are all a great size.