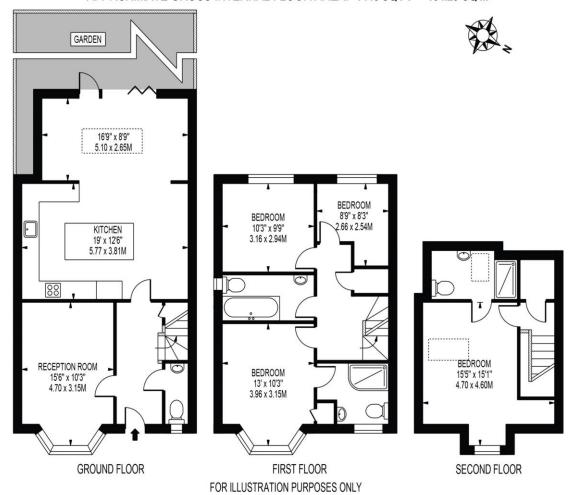

# **ROSEBERY ROAD**

APPROXIMATE GROSS INTERNAL FLOOR AREA: 1445 SQ FT - 134.29 SQ M

THIS FLOOR PLAN SHOULD BE USED AS A GENERAL OUTLINE FOR GUIDANCE ONLY AND DOES NOT CONSTITUTE IN WHOLE OR IN PART AN OFFER OR CONTRACT.
ANY INTENDING PURCHASER OR LESSEE SHOULD SATIESY THEMESLYES BY INSPECTION, SEARCHES, ENQUIRIES AND FULL SURVEY AS TO THE CORRECTIVESS OF EACH STATEMENT.
ANY AREAS MEASUREMENTS OR DISTANCES QUOTED ARE APPROXIMATE AND SHOULD NOT BE USED TO VALUE A PROPERTY OR BE THE BASIS OF ANY SALE OR LET.