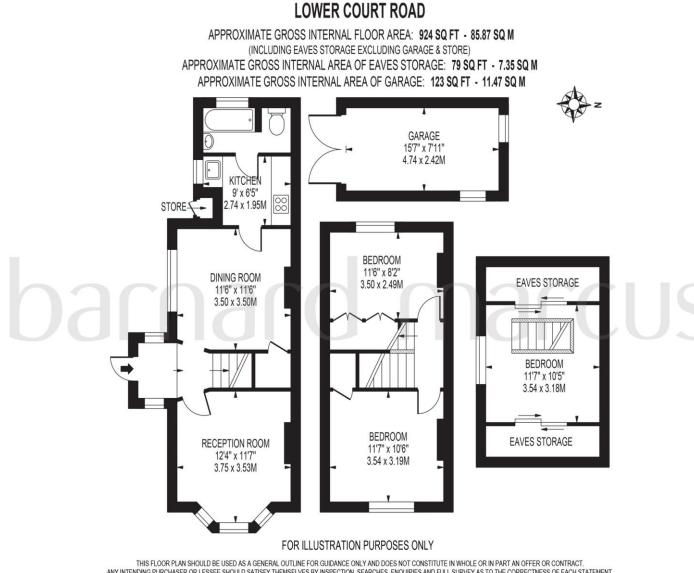

The property offers off street parking and a garage to the front and is set across three floors.

The ground floor offers a generous sized living room double glazed to the front aspect and leads through the hallway to a spacious dining room, which flows on to a fitted galley kitchen, and the ground floor is completed by a bathroom with three piece suite.

The first floor offers two double bedrooms and there is a loft room for bedroom three with plenty of eaves storage.

The property is within walking distance to Epsom station with frequent direct trains to London and Epsom Town Centre offering a covered shopping centre and plenty of coffee shops, bars and eateries. There is also a host of excellent local schools and nurseries and court recreational park is just a few minutes away.