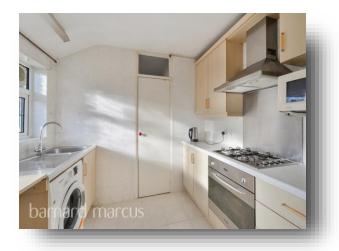

The property offers off street parking and a garage to the front and is set across three floors.

The ground floor offers a generous sized living room double glazed to the front aspect and leads through the hallway to a spacious dining room, which flows on to a fitted galley kitchen, and the ground floor is completed by a bathroom with three piece suite.