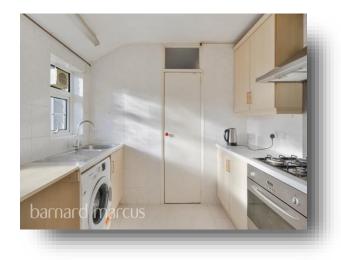

The property offers off street parking and a garage to the front and is set across three floors.

The ground floor offers a generous sized living room double glazed to the front aspect and leads through the hallway to a spacious dining room, which flows on to a fitted galley kitchen, and the ground floor is completed by a bathroom with three piece suite.