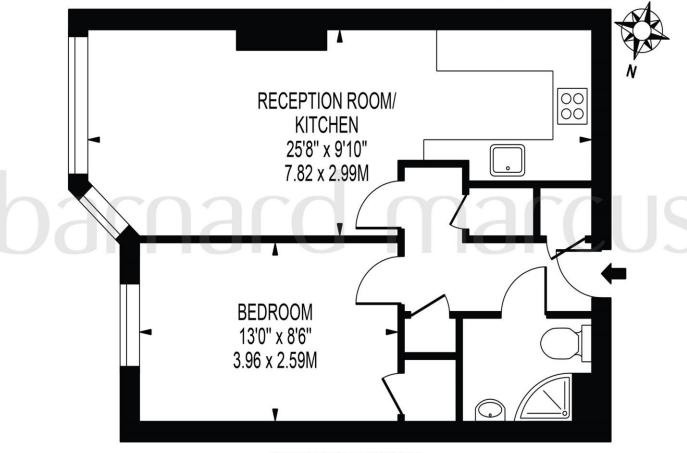

# **ASHURST**

APPROXIMATE GROSS INTERNAL FLOOR AREA: 449 SQ FT - 41.74 SQ M

FOR ILLUSTRATION PURPOSES ONLY

THIS FLOOR PLAN SHOULD BE USED AS A GENERAL OUTLINE FOR GUIDANCE ONLY AND DOES NOT CONSTITUTE IN WHOLE OR IN PART AN OFFER OR CONTRACT.

ANY INTENDING PURCHASER OR LESSEE SHOULD SATISFY THEMSELVES BY INSPECTION, SEARCHES, ENQUIRIES AND FULL SURVEY AS TO THE CORRECTINESS OF EACH STATEMENT.

ANY AREAS, MEASUREMENTS OR DISTANCES QUOTED ARE APPROXIMATE AND SHOULD NOT BE USED TO VALUE A PROPERTY OR BE THE BASIS OF ANY SALE OR LET.