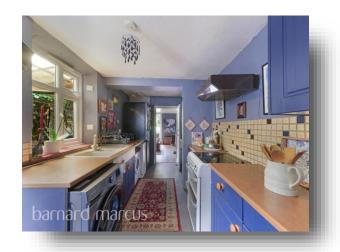

The lower floor of this exciting property opens with three separate reception areas which given their overall size are incredibly versatile and could be converted in to a variety of different options. Adjoining the dining area is a galley kitchen that leads on to the airy living area. The lower floor is completed by a 72 ft approx rear south facing luscious garden that enjoys an abundance of sunlight throughout all hours of the day.

## **Treadwell Road, EPSOM**

- College Area of Epsom
- Semi Detached
- Two / Three Bedrooms
- Three Reception Rooms
- Fitted Kitchen

Tenure: Freehold EPC Rating: E

guide price

£560,000

- No Onward Chain
- Bathroom with Three Piece suite
- Mature Rear Garden