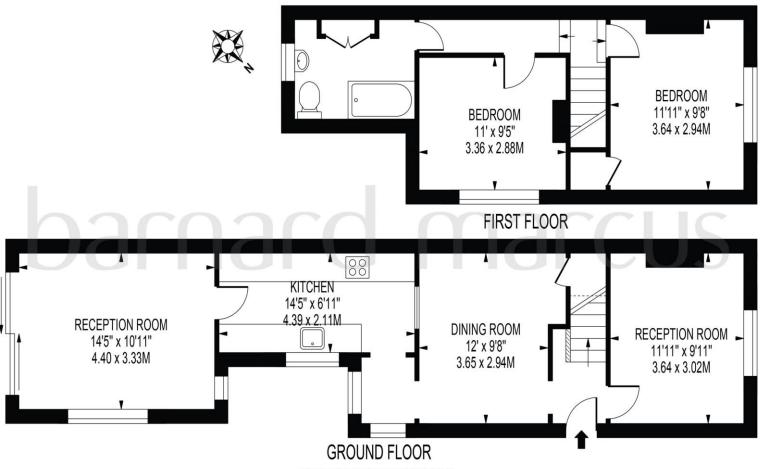

# TREADWELL ROAD

APPROXIMATE GROSS INTERNAL FLOOR AREA: 910 SQ FT - 84.57 SQ M

FOR ILLUSTRATION PURPOSES ONLY

THIS FLOOR PLAN SHOULD BE USED AS A GENERAL OUTLINE FOR GUIDANCE ONLY AND DOES NOT CONSTITUTE IN WHOLE OR IN PART AN OFFER OR CONTRACT.

ANY INTENDING PURCHASER OR LESSEE SHOULD SATISFY THEMSELVES BY INSPECTION, SEARCHES, ENQUIRIES AND FULL SURVEY AS TO THE CORRECTINESS OF EACH STATEMENT.

ANY AREAS, MEASUREMENTS OR DISTANCES QUOTED ARE APPROXIMATE AND SHOULD NOT BE USED TO VALUE A PROPERTY OR BE THE BASIS OF ANY SALE OR LET.

Located in the highly sought after college area of Epsom, this two bedroom semi-detached home covers a generous 933 sq ft of living accommodation whilst also offering an outstanding school catchment as well as a convenient location to Epsom Town Centre/Epsom Rail Station and Epsom Downs making it the perfect family home.

The lower floor of this exciting property opens with three separate reception areas which given their overall size are incredibly versatile and could be converted in to a variety of different options. Adjoining the dining area is a galley kitchen that leads on to the airy living area. The lower floor is completed by a 72 ft approx rear south facing luscious garden that enjoys an abundance of sunlight throughout all hours of the day.

## **Treadwell Road, EPSOM**

- College Area of Epsom
- Semi Detached
- Two / Three Bedrooms
- Three Reception Rooms
- Fitted Kitchen

Tenure: Freehold EPC Rating: E

guide price

£560,000

- No Onward Chain
- Bathroom with Three Piece suite
- Mature Rear Garden