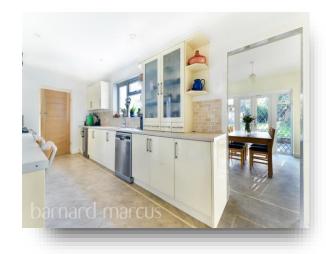

drive and garage.

The ground floor features a very spacious reception room, separate triple aspect dining room over looking the rear garden, family room, modern fitted kitchen, separate utility room with integral door to the garage.