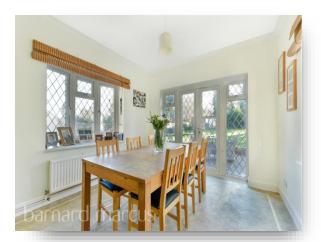

drive and garage.

The ground floor features a very spacious reception room, separate triple aspect dining room over looking the rear garden, family room, modern fitted kitchen, separate utility room with integral door to the garage.