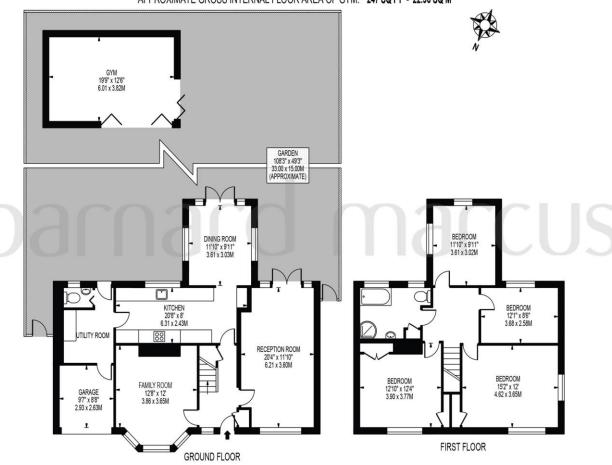

#### SHAWLEY WAY

APPROXIMATE GROSS INTERNAL FLOOR AREA: 1639 SQ FT - 152.24 SQ M (EXCLUDING GARAGE & GYM)

APPROXIMATE GROSS INTERNAL FLOOR AREA OF GARAGE: 83 SQ FT - 7.71 SQ M APPROXIMATE GROSS INTERNAL FLOOR AREA OF GYM: 247 SQ FT - 22.96 SQ M

FOR ILLUSTRATION PURPOSES ONLY

THIS FLOOR PLAN SHOULD BE USED AS A GENERAL OUTLINE FOR GUIDANCE ONLY AND DOES NOT CONSTITUTE IN WHOLE OR IN PART AN OFFER OR CONTRACT. ANY INTENDING PURCHASER OR LESSEE SHOULD SATISFY THEMSELVES BY INSPECTION, SEARCHES, ENQUIRIES AND FULL SURVEY AS TO THE CORRECTNESS OF EACH STATEMENT. ANY AREAS MEASUREMENTS OR DISTANCES QUOTED ARE APPROXIMATE AND SHOULD NOT BE USED TO VALUE A PROPERTY OR BE THE BASIS OF ANY SALE OR LET.

drive and garage.

The ground floor features a very spacious reception room, separate triple aspect dining room over looking the rear garden, family room, modern fitted kitchen, separate utility room with integral door to the garage.

The first floor has four generous sized bedrooms and a family bathroom with four piece suite including bath, separate shower, toilet and basin. There is further loft storage overhead too.

The garden is mostly laid to lawn with a fully power outbuilding currently used as a gym by the current owners.