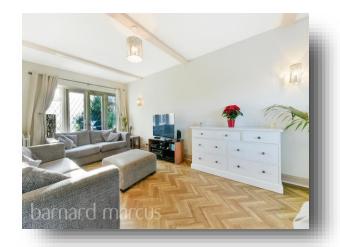

drive and garage.

The ground floor features a very spacious reception room, separate triple aspect dining room over looking the rear garden, family room, modern fitted kitchen, separate utility room with integral door to the garage.