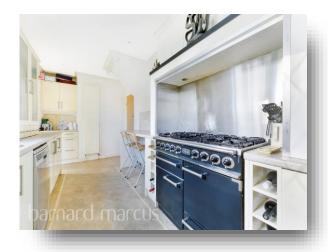

drive and garage.

The ground floor features a very spacious reception room, separate triple aspect dining room over looking the rear garden, family room, modern fitted kitchen, separate utility room with integral door to the garage.