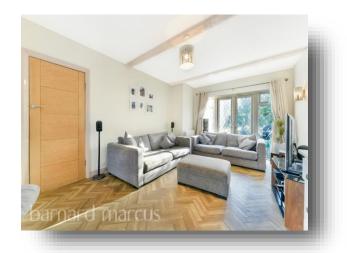

drive and garage.

The ground floor features a very spacious reception room, separate triple aspect dining room over looking the rear garden, family room, modern fitted kitchen, separate utility room with integral door to the garage.