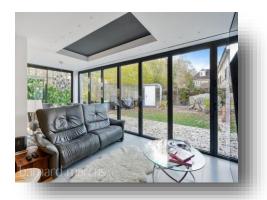

Completed in 2015, the home has been much improved by the current owners to create a beautiful home with an abundance of entertaining space. The entrance hallway with engineered flooring opens to WC, and to the right is a handy home office with bespoke storage and bike storage to the front garage. To the rear of the house is an extended kitchen/dining/family room with lantern roof light, sliding doors and bifold doors to the rear garden. Off the kitchen the utility room provides a wealth of storage with space for washing machine and tumble dryer and access to the rear garden.

The garden comes with a paved patio and Astro turf and includes a contemporary pod, ideal for a home office with electricity, summer house and side access to the front garden & drive. The font offers parking for up to three cars and a laid to lawn offering plenty of kerb appeal. Upstairs accommodation to the first floor includes a spacious sitting room with rear garden views and primary bedroom complete with fitted wardrobes and fully tiled shower room, WC and airing cupboard. On the second floor are two double