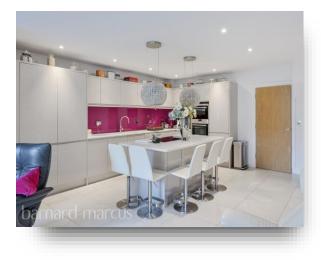

Completed in 2015, the home has been much improved by the current owners to create a beautiful home with an abundance of entertaining space. The entrance hallway with engineered flooring opens to WC, and to the right is a handy home office with bespoke storage and bike storage to the front garage. To the rear of the house is an extended kitchen/dining/family room with lantern roof light, sliding doors and bifold doors to the rear garden. Off the kitchen the utility room provides a wealth of storage with space for washing machine and tumble dryer and access to the rear garden.

The high gloss kitchen comes with an abundance of wall and base units & enjoys a central island, coloured glass splashbacks and co-ordinating quartz worktops includes under counter sink, Quooker hot tap, filtered and water softener, Gaggnau induction hob, stylish extractor lights, Siemens combi/microwave, Siemens stainless oven, integrated AEG fridge/freezer and Miele dishwasher.