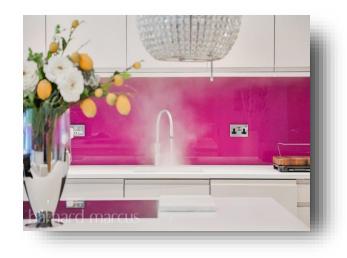

The high gloss kitchen comes with an abundance of wall and base units & enjoys a central island, coloured glass splashbacks and co-ordinating quartz worktops includes under counter sink, Quooker hot tap, filtered and water softener, Gaggnau induction hob, stylish extractor lights, Siemens combi/microwave, Siemens stainless oven, integrated AEG fridge/freezer and Miele dishwasher.