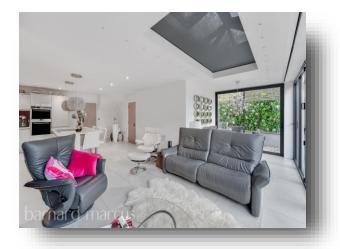

The garden comes with a paved patio and Astro turf and includes a contemporary pod, ideal for a home office with electricity, summer house and side access to the front garden & drive. The font offers parking for up to three cars and a laid to lawn offering plenty of kerb appeal. Upstairs accommodation to the first floor includes a spacious sitting room with rear garden views and primary bedroom complete with fitted wardrobes and fully tiled shower room, WC and airing cupboard. On the second floor are two double