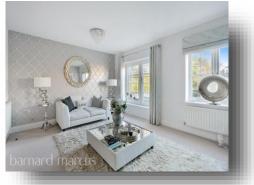

The garden comes with a paved patio and Astro turf and includes a contemporary pod, ideal for a home office with electricity, summer house and side access to the front garden & drive. The font offers parking for up to three cars and a laid to lawn offering plenty of kerb appeal. Upstairs accommodation to the first floor includes a spacious sitting room with rear garden views and primary bedroom complete with fitted wardrobes and fully tiled shower room, WC and airing cupboard. On the second floor are two double