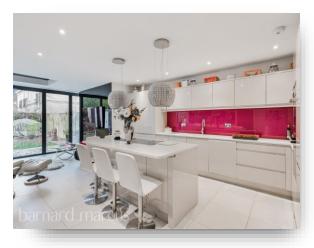

Completed in 2015, the home has been much improved by the current owners to create a beautiful home with an abundance of entertaining space. The entrance hallway with engineered flooring opens to WC, and to the right is a handy home office with bespoke storage and bike storage to the front garage. To the rear of the house is an extended kitchen/dining/family room with lantern roof light, sliding doors and bifold doors to the rear garden. Off the kitchen the utility room provides a wealth of storage with space for washing machine and tumble dryer and access to the rear garden.

The high gloss kitchen comes with an abundance of wall and base units & enjoys a central island, coloured glass splashbacks and co-ordinating quartz worktops includes under counter sink, Quooker hot tap, filtered and water softener, Gaggnau induction hob, stylish extractor lights, Siemens combi/microwave, Siemens stainless oven, integrated AEG fridge/freezer and Miele dishwasher.