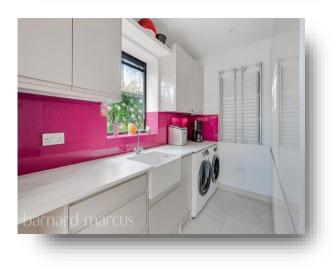

Completed in 2015, the home has been much improved by the current owners to create a beautiful home with an abundance of entertaining space. The entrance hallway with engineered flooring opens to WC, and to the right is a handy home office with bespoke storage and bike storage to the front garage. To the rear of the house is an extended kitchen/dining/family room with lantern roof light, sliding doors and bifold doors to the rear garden. Off the kitchen the utility room provides a wealth of storage with space for washing machine and tumble dryer and access to the rear garden.