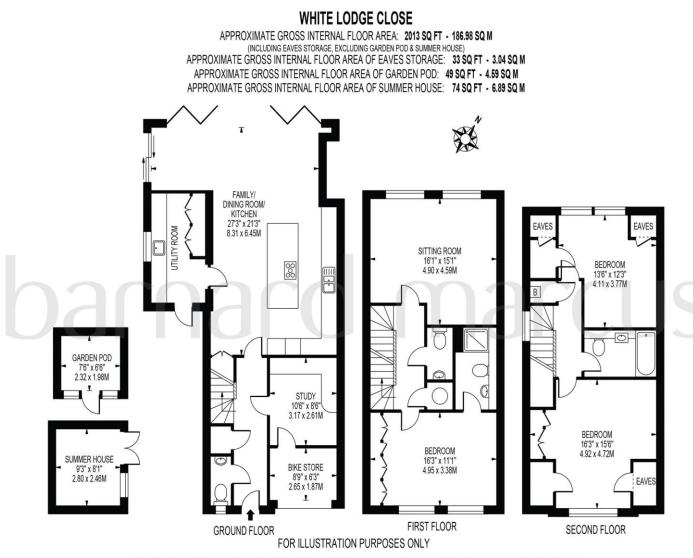

Completed in 2015, the home has been much improved by the current owners to create a beautiful home with an abundance of entertaining space. The entrance hallway with engineered flooring opens to WC, and to the right is a handy home office with bespoke storage and bike storage to the front garage. To the rear of the house is an extended kitchen/dining/family room with lantern roof light, sliding doors and bifold doors to the rear garden. Off the kitchen the utility room provides a wealth of storage with space for washing machine and tumble dryer and access to the rear garden.

The garden comes with a paved patio and Astro turf and includes a contemporary pod, ideal for a home office with electricity, summer house and side access to the front garden & drive. The font offers parking for up to three cars and a laid to lawn offering plenty of kerb appeal. Upstairs accommodation to the first floor includes a spacious sitting room with rear garden views and primary bedroom complete with fitted wardrobes and fully tiled shower room, WC and airing cupboard. On the second floor are two double

bedrooms.