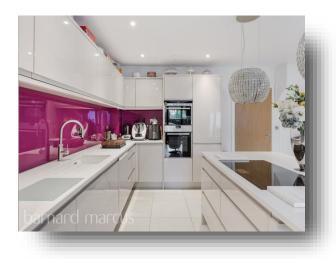

The high gloss kitchen comes with an abundance of wall and base units & enjoys a central island, coloured glass splashbacks and co-ordinating quartz worktops includes under counter sink, Quooker hot tap, filtered and water softener, Gaggnau induction hob, stylish extractor lights, Siemens combi/microwave, Siemens stainless oven, integrated AEG fridge/freezer and Miele dishwasher.