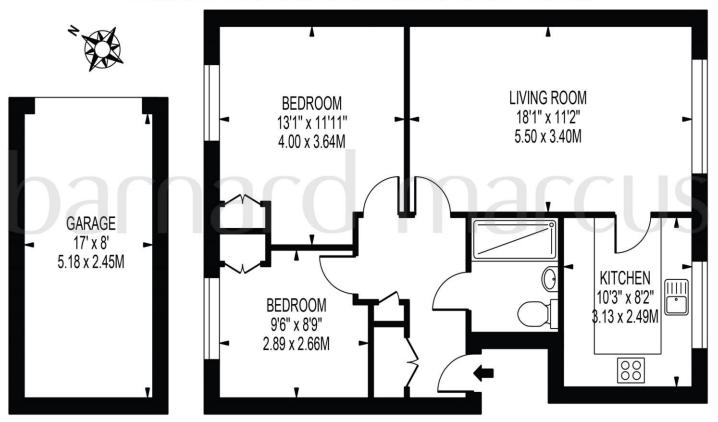

# BERKELEY COURT

APPROXIMATE GROSS INTERNAL FLOOR AREA: 646 SQ FT - 59.97 SQ M

(EXCLUDING GARAGE)

APPROXIMATE GROSS INTERNAL AREA OF GARAGE: 136 SQ FT - 12.69 SQ M

#### FOR ILLUSTRATION PURPOSES ONLY

THIS FLOOR PLAN SHOULD BE USED AS A GENERAL OUTLINE FOR GUIDANCE ONLY AND DOES NOT CONSTITUTE IN WHOLE OR IN PART AN OFFER OR CONTRACT.

ANY INTENDING PURCHASER OR LESSEE SHOULD SATISFY THEMSELVES BY INSPECTION, SEARCHES, ENQUIRIES AND FULL SURVEY AS TO THE CORRECTINESS OF EACH STATEMENT.