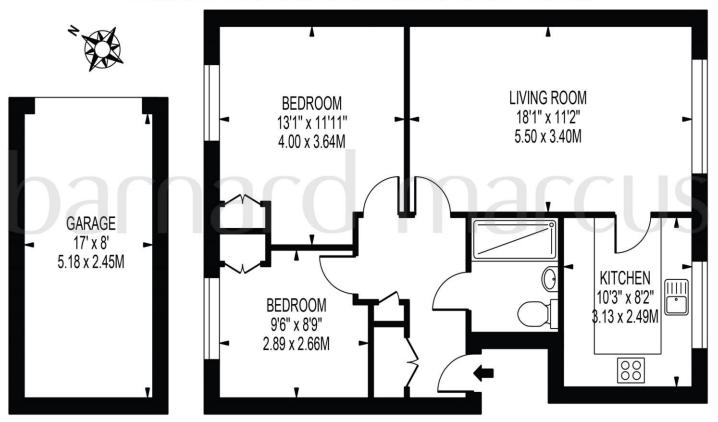

# BERKELEY COURT

APPROXIMATE GROSS INTERNAL FLOOR AREA: 646 SQ FT - 59.97 SQ M

(EXCLUDING GARAGE)

APPROXIMATE GROSS INTERNAL AREA OF GARAGE: 136 SQ FT - 12.69 SQ M

#### FOR ILLUSTRATION PURPOSES ONLY

THIS FLOOR PLAN SHOULD BE USED AS A GENERAL OUTLINE FOR GUIDANCE ONLY AND DOES NOT CONSTITUTE IN WHOLE OR IN PART AN OFFER OR CONTRACT.

ANY INTENDING PURCHASER OR LESSEE SHOULD SATISFY THEMSELVES BY INSPECTION, SEARCHES, ENQUIRIES AND FULL SURVEY AS TO THE CORRECTINESS OF EACH STATEMENT.

ANY ADEAS MASS LIGHT SHORT STANCES QUICTED AGE APPROXIMATE AND SHOULD IN ACT BE IDED TO VALIDE A PROPERTY OR BE THE BASIS OF ANY SAIL OR DELETED.

This fantastic two double bedroom flat is situated in a small development with secure entry system, garage in block and lies just a stones throw from Ashtead village. The property features a large double bedroom with built in storage, a second smaller double bedroom, substantial lounge with dining space, modern kitchen with Worcester Bosch boiler and space for washing machine, fridge/freezer and slimline dishwasher. There is also a modern white tiled family shower room with three piece suite and two storage cupboards in the hallway.