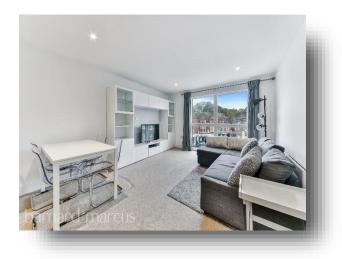

This fantastic flat is offered to the market with no forward chain and requires no work whatsoever and is ready to view immediately.

The flat is set in the popular Capitol Square development at the bottom of Epsom High street just moments from all Epsom has to offer from bars, restaurants, café's, shops, cinema's, gyms and even a theatre. Epsom also has excellent transport links with frequent direct trains to London Waterloo, Victoria and London Bridge as well as bus routes in every direction and by car offers easy access to the M25. The flat itself offers a secure entry system with lift and stairs to all floors. Inside you will find a light filled living room overlooking the town centre with a modern open plan fitted kitchen with integrated appliances. The property has a bathroom with three piece suite, and two double bedrooms with the master bedroom also offering a handy en-suite shower room.