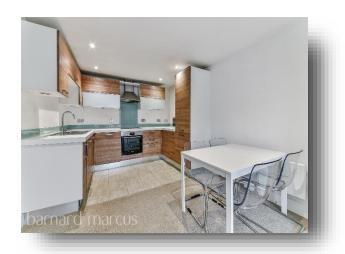

This fantastic flat is offered to the market with no forward chain and requires no work whatsoever and is ready to view immediately.

The flat is set in the popular Capitol Square development at the bottom of Epsom High street just moments from all Epsom has to offer from bars, restaurants, café's, shops, cinema's, gyms and even a theatre. Epsom also has excellent transport links with frequent direct trains to London Waterloo, Victoria and London Bridge as well as bus routes in every direction and by car offers easy access to the M25. The flat itself offers a secure entry system with lift and stairs to all floors. Inside you will find a light filled living room overlooking the town centre with a modern open plan fitted kitchen with integrated appliances. The property has a bathroom with three piece suite, and two double bedrooms with the master bedroom also offering a handy en-suite shower room.

The property also comes with an allocated underground parking space giving you everything you could need from a modern two bedroom flat.

Further features include low energy lighting spotlights throughout & newly fitted units in the lounge & bedrooms.