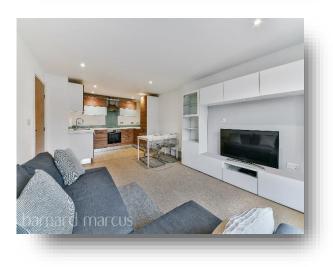

This fantastic flat is offered to the market with no forward chain and requires no work whatsoever and is ready to view immediately.

The flat is set in the popular Capitol Square development at the bottom of Epsom High street just moments from all Epsom has to offer from bars, restaurants, café's, shops, cinema's, gyms and even a theatre. Epsom also has excellent transport links with frequent direct trains to London Waterloo, Victoria and London Bridge as well as bus routes in every direction and by car offers easy access to the M25. The flat itself offers a secure entry system with lift and stairs to all floors. Inside you will find a light filled living room overlooking the town centre with a modern open plan fitted kitchen with integrated appliances. The property has a bathroom with three piece suite, and two double bedrooms with the master bedroom also offering a handy en-suite shower room.