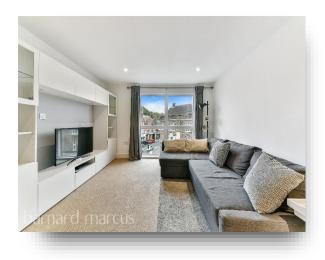

This fantastic flat is offered to the market with no forward chain and requires no work whatsoever and is ready to view immediately.

The flat is set in the popular Capitol Square development at the bottom of Epsom High street just moments from all Epsom has to offer from bars, restaurants, café's, shops, cinema's, gyms and even a theatre. Epsom also has excellent transport links with frequent direct trains to London Waterloo, Victoria and London Bridge as well as bus routes in every direction and by car offers easy access to the M25. The flat itself offers a secure entry system with lift and stairs to all floors. Inside you will find a light filled living room overlooking the town centre with a modern open plan fitted kitchen with integrated appliances. The property has a bathroom with three piece suite, and two double bedrooms with the master bedroom also offering a handy en-suite shower room.