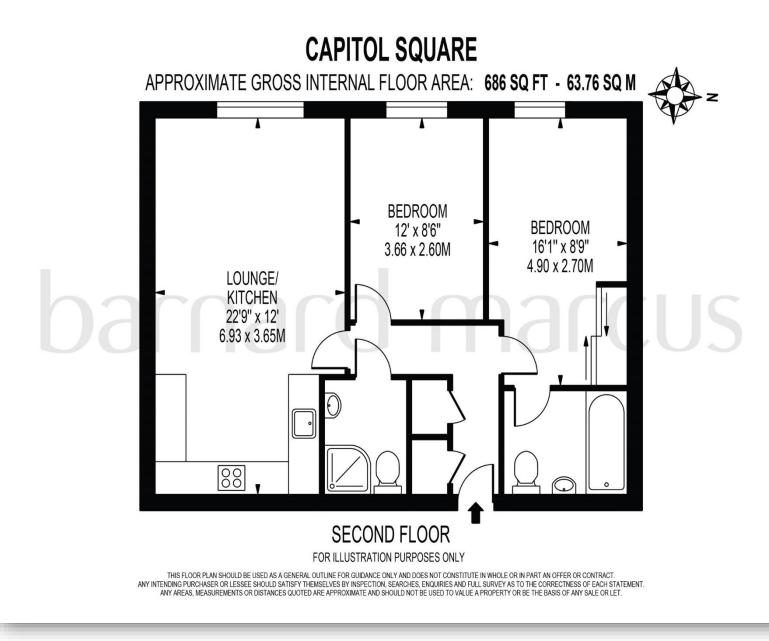

This fantastic flat is offered to the market with no forward chain and requires no work whatsoever and is ready to view immediately.

The flat is set in the popular Capitol Square development at the bottom of Epsom High street just moments from all Epsom has to offer from bars, restaurants, café's, shops, cinema's, gyms and even a theatre. Epsom also has excellent transport links with frequent direct trains to London Waterloo, Victoria and London Bridge as well as bus routes in every direction and by car offers easy access to the M25. The flat itself offers a secure entry system with lift and stairs to all floors. Inside you will find a light filled living room overlooking the town centre with a modern open plan fitted kitchen with integrated appliances. The property has a bathroom with three piece suite, and two double bedrooms with the master bedroom also offering a handy en-suite shower room.

The property also comes with an allocated underground parking space giving you everything you could need from a modern two bedroom flat.

Further features include low energy lighting spotlights throughout & newly fitted units in the lounge & bedrooms.