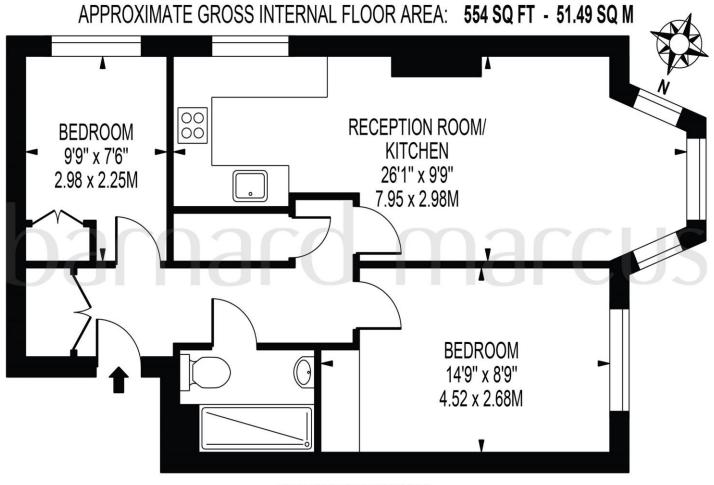

# **ASHURST**

FOR ILLUSTRATION PURPOSES ONLY

THIS FLOOR PLAN SHOULD BE USED AS A GENERAL OUTLINE FOR GUIDANCE ONLY AND DOES NOT CONSTITUTE IN WHOLE OR IN PART AN OFFER OR CONTRACT.

ANY INTENDING PURCHASER OR LESSEE SHOULD SATISFY THEMSELVES BY INSPECTION, SEARCHES, ENQUIRIES AND FULL SURVEY AS TO THE CORRECTINESS OF EACH STATEMENT.

ANY AREAS, MEASUREMENTS OR DISTANCES QUOTED ARE APPROXIMATE AND SHOULD NOT BE USED TO VALUE A PROPERTY OR BE THE BASIS OF ANY SALE OR LET.

This popular development is situated on Ashley Avenue, just moments from the town centre of Epsom featuring a covered shopping centre and plenty of coffee shops, bars and restaurants. Epsom Train station is also just minutes away and offers frequent direct trains to London Waterloo, Victoria and London Bridge and there is frequent buses in all directions.