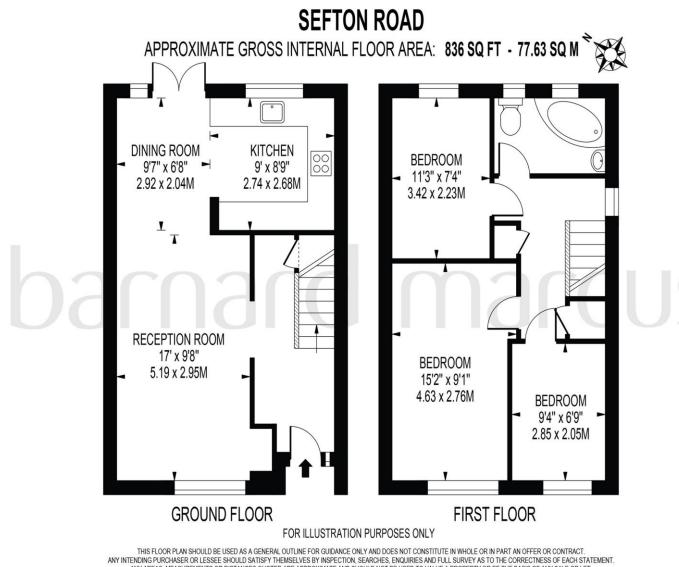

Situated only 0.4 miles from Ewell West Station, a stones throw from local shops as well as being in close proximity to popular primary and secondary schools. With ample off street parking, side access and rear access to the property as well as potential to extend (STPP). Downstairs offers full open plan living with solid wood flooring, generous kitchen space and patio doors opening up onto the garden. Upstairs offers three well configured bedrooms, a contemporary bathroom, built in storage and loft space.

# Sefton Road, Epsom

- End Of Terrace
- Three Bedrooms
- Off Street Parking For Multiple Cars
- Low Maintenance Rear Garden
- Further Potential to Extend (STPP)

Tenure: Freehold EPC Rating: D