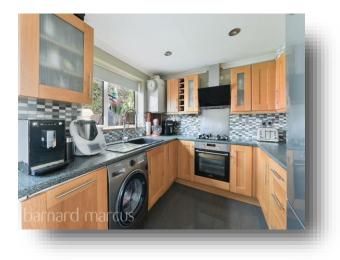

Situated only 0.4 miles from Ewell West Station, a stones throw from local shops as well as being in close proximity to popular primary and secondary schools. With ample off street parking, side access and rear access to the property as well as potential to extend (STPP). Downstairs offers full open plan living with solid wood flooring, generous kitchen space and patio doors opening up onto the garden. Upstairs offers three well configured bedrooms, a contemporary bathroom, built in storage and loft space.